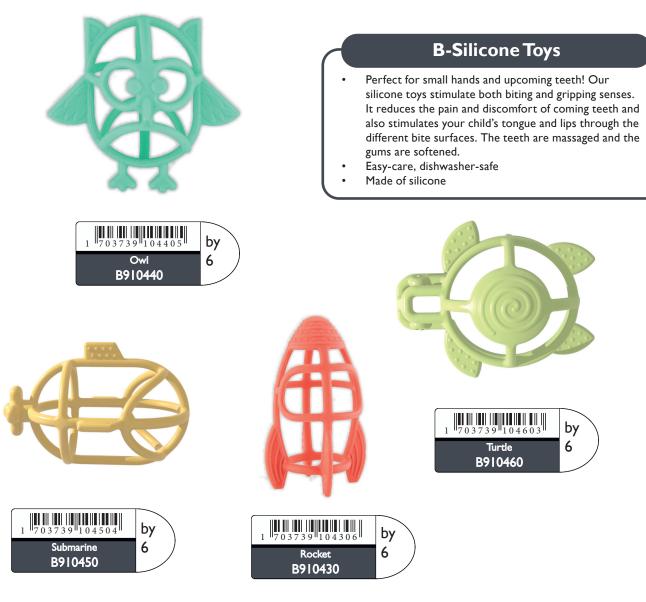

## B-Keys Silicone (Grey, White, Blue, Pink)

A beautiful and fun key set made of eco-friendly silicone. Soothes the pain when teeth come through, and an ideal grip toy due to the loose keys that surround the teether. The senses of your little one are always stimulated thanks to the different colours and shapes. Made in Silicone

## **B-Ball Silicone**

- Our silicone ball stimulates both bites and gripping senses. It ensures that the pain and discomfort of passing teeth are softened to such an extent and also stimulates the lips and tongue because of its different bite surfaces. The teeth are massaged and it also softens the gums. Ideal for small hands and coming teeth!
- Easy to maintain, machine washable
- Made in silicone

#### **B-Bamboo Base Shape**

- A classic reinvented: the shape sorter made of silicone and for a sustainable and healthy product!
- . Place the silicone shapes in the right boxes
- . This toy will help your baby to develop its different senses: touch, sight, but also his logic while having fun!
- Design game and trendy colours to please both baby and parents!
- For perfect hygiene, the silicone shapes are dishwasher safe and sterilisable.
- High quality silicone shapes and natural bamboo base
- Base size: 12 x 12 cm

- A great classic revisited, the multicoloured stacking tower in e silicone for a durable and healthy product.
- It is the ideal toy to develop your child's fine motor skills. Design toy and trendy colours to please both baby
- For perfect hygiene, this toy can be washed in the dishwasher and can be sterilised.
- High quality silicone toy.

## **B-Silicone Rings (6pcs)**

- These silicone rings in trendy colours will accompany your child everywhere.
- Baby can chew on them to soothe his gums during teething and he will develop his fine motor skills by assembling them
- But these rings are also very practical for attaching toys and soft toys to prevent them from falling out of the pram or to tie them up in the playpen.
- For perfect hygiene, this toy can be washed in the dishwasher and sterilised.
- High quality silicone toy.

## **B-Rattle Rings Elephant**

- A great classic with a new twist: the chewable rattle made of silicone and wood for a healthy and durable toy!
- This rattle will help relieve baby's teething pains
- with the different textures and shapes on the silicone partDesign rattle and trendy colours to please both
- baby and parents.