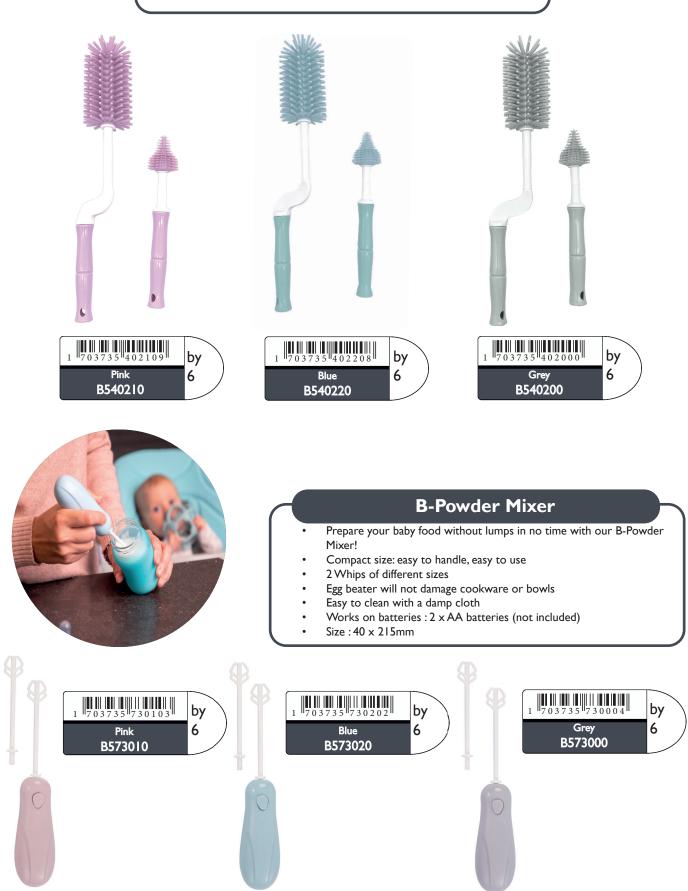

#### **B-Bottle Brush Set**

- Set of 2 parts to clean out your baby bottles.
- A Milk Bottle Brush (large) and a Nipple Brus (small).
  - For baby milk bottle, bottle top, mouthpiece and spout

## **B-Bottle Rack Flower**

- Bottle rack in one piece, easy to use
- Can be unfolded in the « flower » position to dry bottles, nipples and bottle rings
- For 12 bottles, nipples and bottle rings
- Made in polypropylene, BPA free
- Dishwasher safe
- Dimensions (folded) : 27 x 9 cm
- Dimensions (open) : 30.8 cm x 17.85 cm