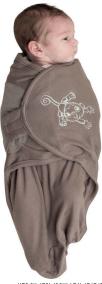

## **B-W**rap

- Small (3,2 to 6,4 kg): from birth to +/- 4 months
- Large (6,4 to 10 kg ): from +/- 4 months
- Swaddling blankets in 100% cotton the easiest swaddling solution for your baby.
- Code: B170300 Taupe Small
- Code: BI70310 Taupe Large
- Code: B170400 White Small
- Code: BI70410 White Large
- Code: BI70510 Grey Lage
- Code : B170810 Flower Pink Large
- Code : B170910 Bear blue Large
- Sold per 6 pcs