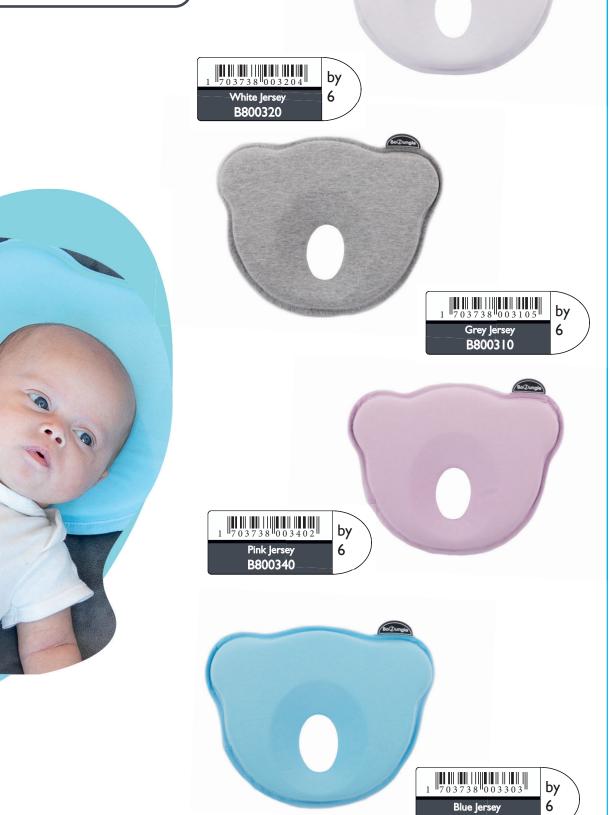

### **B-Cosy Jersey**

- Ergonomic cushion for a nice round head
- Used from birth
- Soft and breathing materials
- Can be used in prams, car seats, swings, bouncers, baby beds and cots

B800330