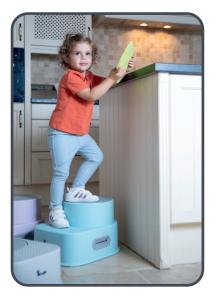

### **B-Step up Stool**

X

- Perfect for toddlers, the potty training stage.
- Non-slip, lightweight, portable
- Easy to clean
- Sleek and modern look
- Adjustable height (15cm 26 cm)
- Secure locking system
- Transport handle
- Maximum weight 150 kg
  - Size: 31cm width 42 cm depth