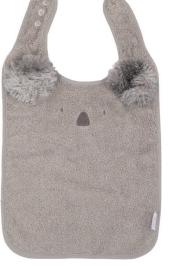

## **B-Silicone bib**

- Made in silicone
- Soft and convenient for children to grab, easy to clean, and can be sterilized at high temperature.
- Flexible and portable, easy to store and transport.
- Catch the food when it falls

## **B-Bib Ecological Sponge**

- No more stains on the clothes! Our terry bibs with snap closure are made from 100% organic cotton. They are soft, absorb well and are extremely cute! Something for everyone!
- Dimensions : 26,5 x 49,5 cm
- Cotton : 100% Biotcotton 450 GSM

703735 201207

Grey Rabbit B520120

| 1 7 0 3 7 3 5 2 0 1 0 0 9 | by |
|---------------------------|----|
| Grey Koala                | 6  |
| B520100                   |    |

Pink Flower

B520110