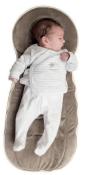

#### B-Comfort Nest - 3 in I

- Universal full body support pillow: designed to be used in strollers, carrycots, car seats, cribs, swings, etc.
- Removable foot muff
- The support pillow is reversible (winter
- summer side) for added comfort and safety in all seasons
- With openings for harness straps
- Summer side of the pillow in breathable fabrics, winter side in soft velboa

Summer

703733006101

Taupe

B300610

by

6

Dark Grey

B310340