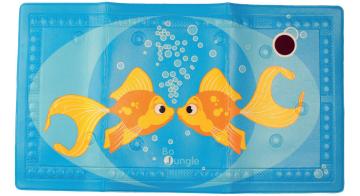

#### **B-Bathmat with Temperature**

- Bath mat with temperature indicator
- Non-slip surface
- Very stable thanks to the large number of suction pads
- Product dimensions: 40 x 70 cm

- Built-in handles for added stability and security
- Easily adjustable to any toilet seat
- Back support for added comfort
- BPA free