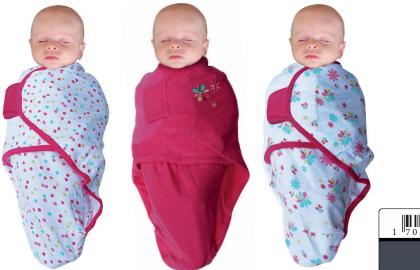

## New B-Wraps

- Small (3,2 to 6,4 kg): from birth to +/- 4 months
- Large (6,4 to 10 kg): from +/- 4 months
- Swaddling blankets in 100% cotton the easiest swaddling solution for your baby.

- Code: B172100 White Tiger Small Code: B172200 Leopard Small Code: B172300 Grey Feathers Small Code: B172400 Blue Stars Small
- Code: B172500 Blue Whale Small
- Code: B172600 Lovely Hearts Small
- Sold per 6 •

## **B-W**rap

- Small (3,2 to 6,4 kg): from birth to +/- 4 months
- Large (6,4 to 10 kg ): from +/- 4 months
- Swaddling blankets in 100% cotton the easiest swaddling solution for your baby.
- Code: B170300 Taupe Small
- Code: BI70310 Taupe Large
- Code: B170400 White Small
- Code: BI70410 White Large
- Code: BI70510 Grey Lage
- Code : B170810 Flower Pink Large
- Code : B170910 Bear blue Large
- Sold per 6 pcs

## B-Wrap Flower 3-Pack Pink Small

- Package containing 3 wraps
  Small (3.2 to 6.4 kg): from b
  - Small (3,2 to 6,4 kg): from birth to +/- 4 months
- Large (6,4 to 10 kg ): from +/- 4 months
- Swaddling blankets in 100% cotton the easiest swaddling solution for your baby.

### **B-Wrap Blue Bear Small**

- Package containing 3 wraps
- Small (3,2 to 6,4 kg): from birth to +/- 4 months
- Large (6,4 to 10 kg ): from +/- 4 months
- Swaddling blankets in 100% cotton the easiest swaddling solution for your baby.