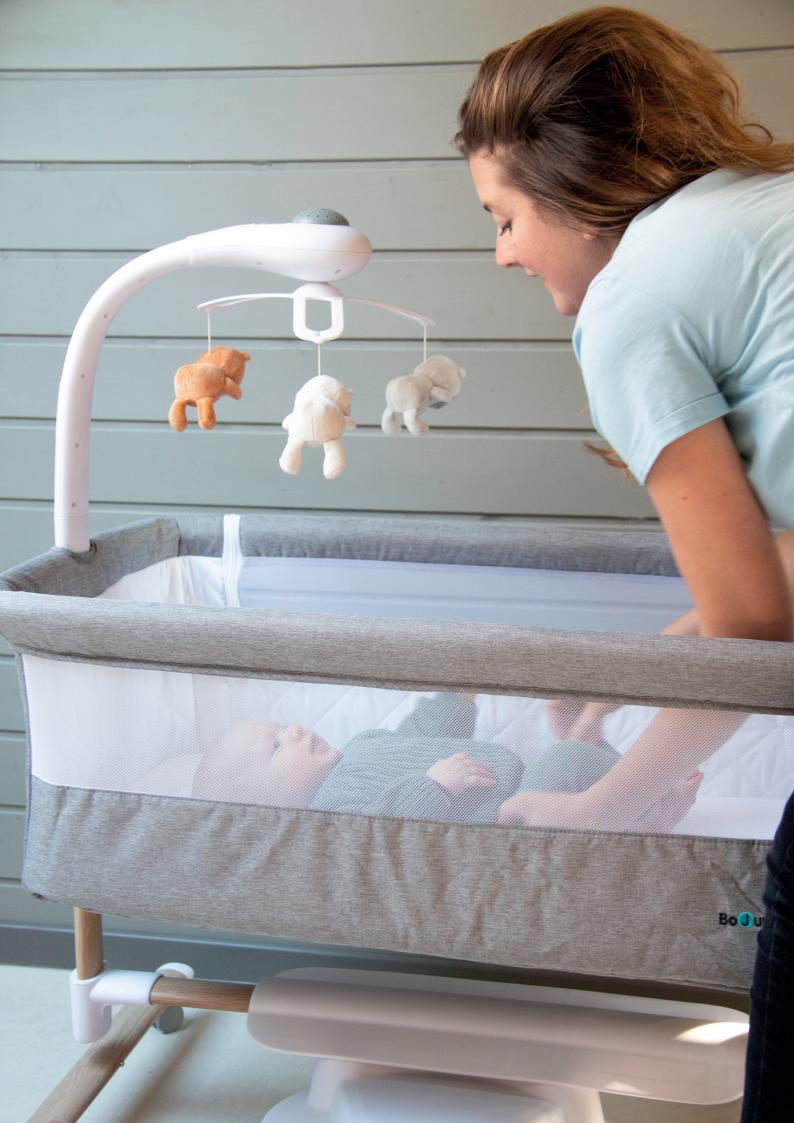

#### **B-** Pure White Automatic Cradle

- Automatic rocking: let your baby sleep comfortably thanks to the automatic rocking motion for which you can control the speed for best comfort
- Timer (15' 30' 60')
- 7 rocking movements
- 5 different speeds
- Different melodies with volume control
- Motion detection
- Can be attached to the bed to be used as a co-sleeper
- Opens on the side for co-sleeping
- Can be locked for use as a stationary cot
- Remote control + storage compartment
- Separate height adjustment (left and right)
- 2 vibration levels integrated in the mobile
- Mobile with cuddly toys and star projection (easy to dismantle)
- Mattress in memory foam
- Small head pillow included
- Cradle works on adapter or batteries Mobile runs on batteries
- Washable and removable fitted sheetDimensions:
- Cradle without mobile: 60 x 90 x 85.5 cm (at highest position) Cradle with mobile: 60 x 90 x 118.5 cm (at highest position) Mattress: 50 x 85 x 5 cm
- To be used until your child can sit up by himself. This is approximately 6 to 9 months or 11 kg