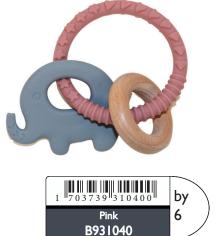

## **B-Rattle Rings Elephant**

- A great classic with a new twist: the chewable rattle made of silicone and wood for a healthy and durable toy!
- This rattle will help relieve baby's teething pains
- with the different textures and shapes on the silicone partDesign rattle and trendy colours to please both
- baby and parents.