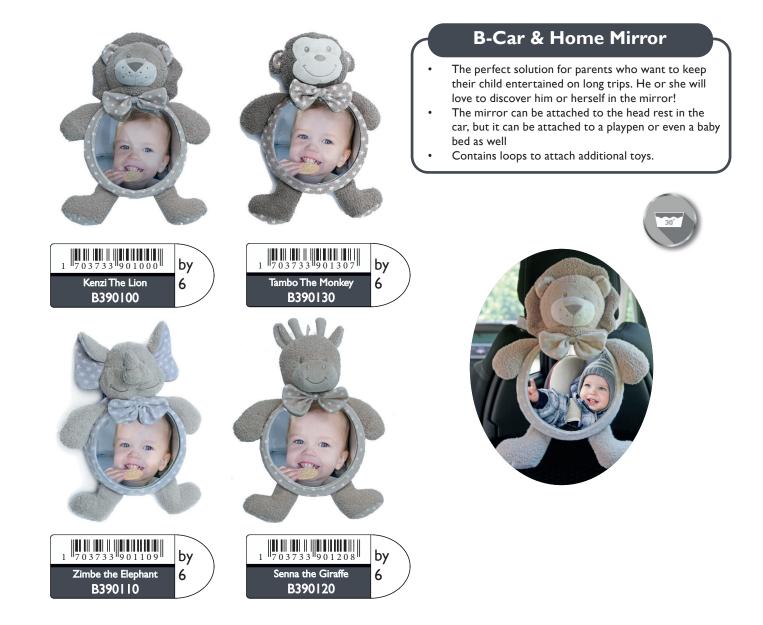

seats, cribs, swings, etc.
- Removable foot muff
- The support pillow is reversible (winter
- summer side) for added comfort and safety in all seasons
- With openings for harness straps
- Summer side of the pillow in breathable fabrics, winter side in soft velboa





Summer







703733006101

Taupe

B300610

by

6

Dark Grey

B310340

by

4



#### **B-Umbrellas Universal Fit**

- Protect children from the sun!
- Large umbrella for maximum comfort
- Can be used with all kinds of strollers and baby seats

Brown

- Adjustable system that clicks onto the stroller
- UV protection 50+
- Bright colours •

#### BARCODE

- B300700 Black • B300710 .
- Grey B300740 •
  - Taupe
- 1 7 0 3 7 3 3 0 0 7 0 0 9 1 7 0 3 7 3 3 0 0 7 1 0 8 703733007405 1 7 0 3 7 3 3 0 0 7 6 0 3

Sold per 12

.

B300760











#### B-Snooze 3 in I

- Universal cushion, support for your baby's whole body.
- The three pieces can also be used separately. •
- The headrest can be adjusted upwards as your baby . grows.
- Breathable fabrics provide comfort and safety in all seasons.
- With openings for seat belts.
- Waterproof bottom part in case of a diaper accident.









by

6











### **B-Stroller Liner**

- Because bigger babies or children who can already sit in a stroller also deserve to have the very best
  Inlay with super soft winter side and absorbing
- summer side
- With openings for seat belts
- Machine washable





















#### **B-Strolly**

- Meet Bo Jungle Strolly which offers security and health features for your baby that are available in all Bo Jungle's baby carriages. The