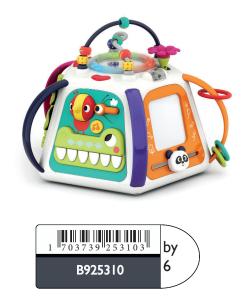

### **B-Joyful Activity Station Pastel**

- More than 10 activities/toys
- Built in music board with joyful melodies & lights
- A mirror that stimulates self-awareness
- Endless fun with a rotating ball with beads, a big push button, a toothed wheel, playful stars
- Under the play arch is a place to put on a drink bottle of your baby
- Teether to soothe your baby's toothache
- Seat rotates 360° to keep your baby entertained
- Made in pretty pastel colours
- Machine washable fabric seat and arche
- Adjustable to 3 heights to grow with your baby
- Batteries not included.