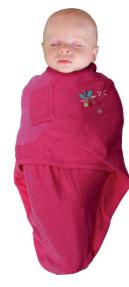

## New B-Wraps

- Small (3,2 to 6,4 kg): from birth to +/- 4 months
- Large (6,4 to 10 kg): from +/- 4 months
- Swaddling blankets in 100% cotton the easiest swaddling solution for your baby.

- Code: B172100 White Tiger Small Code: B172200 Leopard Small Code: B172300 Grey Feathers Small Code: B172400 Blue Stars Small
- Code: B172500 Blue Whale Small
- Code: B172600 Lovely Hearts Small
- Sold per 6 •

1 7 0 3 7 3 1 7 2 3 0 0 0

1 7 0 3 7 3 1 7 2 4 0 0 7

1 7 0 3 7 3 1 7 2 2 0 0 3

1 7 0 3 7 3 1 7 2 6 0 0 1

1 7 0 3 7 3 1 7 2 5 0 0 4

- S 1 7 0 3 7 3 1 7 0 4 0 0 9

- **S** 1 7 0 3 7 3 1 7 0 3 0 0 2

L 1 703731 709103