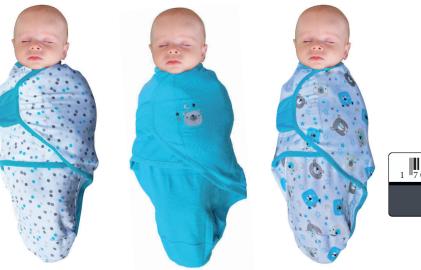

## New B-Wraps

- Small (3,2 to 6,4 kg): from birth to +/- 4 months
- Large (6,4 to 10 kg): from +/- 4 months
- Swaddling blankets in 100% cotton the easiest swaddling solution for your baby.

- Code: B172100 White Tiger Small Code: B172200 Leopard Small Code: B172300 Grey Feathers Small Code: B172400 Blue Stars Small
- Code: B172500 Blue Whale Small
- Code: B172600 Lovely Hearts Small
- Sold per 6 •

## **B-W**rap

- Small (3,2 to 6,4 kg): from birth to +/- 4 months
- Large (6,4 to 10 kg ): from +/- 4 months
- Swaddling blankets in 100% cotton the easiest swaddling solution for your baby.
- Code: B170300 Taupe Small
- Code: BI70310 Taupe Large
- Code: B170400 White Small
- Code: BI70410 White Large
- Code: BI70510 Grey Lage
- Code : B170810 Flower Pink Large
- Code : B170910 Bear blue Large
- Sold per 6 pcs