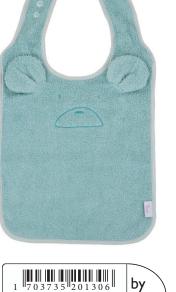

## **B-Silicone bib**

- Made in silicone
- Soft and convenient for children to grab, easy to clean, and can be sterilized at high temperature.
- Flexible and portable, easy to store and transport.
- Catch the food when it falls

## **B-Bib Ecological Sponge**

- No more stains on the clothes! Our terry bibs with snap closure are made from 100% organic cotton. They are soft, absorb well and are extremely cute! Something for everyone!
- Dimensions : 26,5 x 49,5 cm
- Cotton : 100% Biotcotton 450 GSM

703735 201207

Grey Rabbit B520120

| 1 7 0 3 7 3 5 2 0 1 0 0 9 | by |
|---------------------------|----|
| Grey Koala                | 6  |
| B520100                   |    |

Pink Flower

B520110