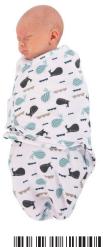

## New B-Wraps

- Small (3,2 to 6,4 kg): from birth to +/- 4 months
- Large (6,4 to 10 kg): from +/- 4 months
- Swaddling blankets in 100% cotton the easiest swaddling solution for your baby.

- Code: B172100 White Tiger Small Code: B172200 Leopard Small Code: B172300 Grey Feathers Small Code: B172400 Blue Stars Small
- Code: B172500 Blue Whale Small
- Code: B172600 Lovely Hearts Small
- Sold per 6 •

1 7 0 3 7 3 1 7 2 3 0 0 0

1 7 0 3 7 3 1 7 2 4 0 0 7

1 7 0 3 7 3 1 7 2 2 0 0 3

1 7 0 3 7 3 1 7 2 6 0 0 1

1 7 0 3 7 3 1 7 2 5 0 0 4

- S 1 7 0 3 7 3 1 7 0 4 0 0 9

- **S** 1 7 0 3 7 3 1 7 0 3 0 0 2

L 1 703731 709103