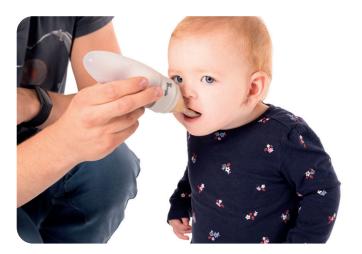

## B-Nasal Aspirator Turquoise

- Designed to clear the nose of babies and small children who are not yet capable of clearing their own runny nose, so that they can breathe freely again.
- Adjustable suction power
- The filter does not need to be replaced
- Can be sterilizedr.