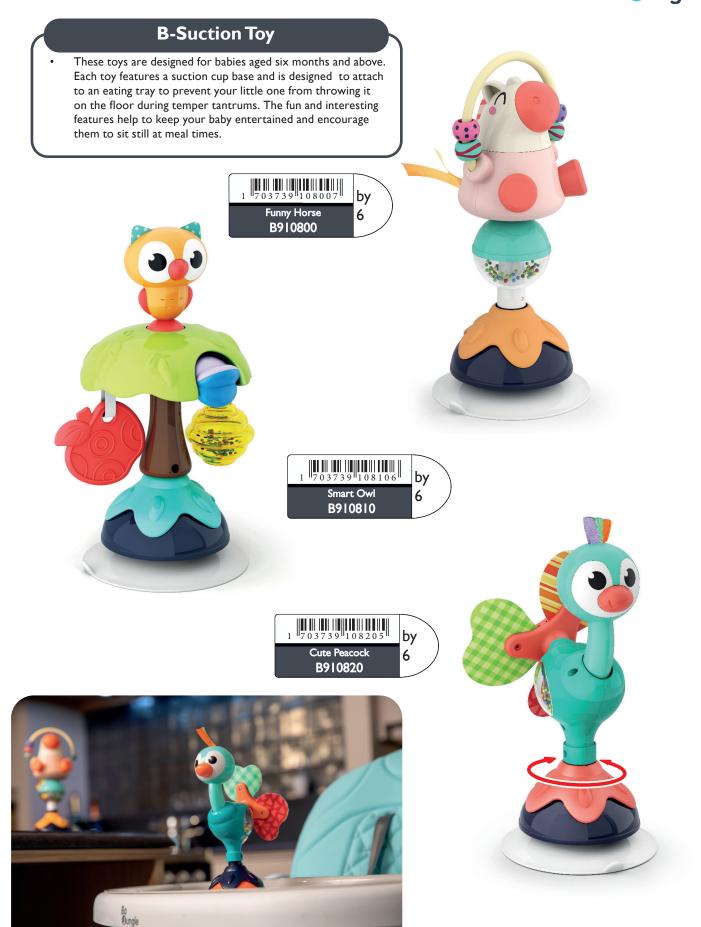

sterilised.
- High quality silicone toy.



## **B-Rattle Rings Elephant**

- A great classic with a new twist: the chewable rattle made of silicone and wood for a healthy and durable toy!
- This rattle will help relieve baby's teething pains
- with the different textures and shapes on the silicone partDesign rattle and trendy colours to please both
- baby and parents.

by 6

703739 310509

Blue B931050





## **B-Anneaux Multi-Sensoriel**

- This ring will be the ideal companion of your baby to relieve him during his teething.
- The different colored and shaped parts will allow your baby to chew as much as he wants.
- The different textures will help him develop his sense of touch.
- Soft and trendy colors to please both babies and parents.
- High quality wood and silicone ring.













#### B-E'Le'Phant Piano

This toy is designed for babies of 6 months and older. It features a number of interactive and moving parts that help to improve dexterity and fine motor skills. It also encourages musical exploration and learning, through play.



### **B-Activity Pyramid Jungle**

- Pushing, pulling, gripping or turning the various parts helps to improve finger and hand skills, hand-eye coordination and fine motor skills.
- Turn the pages and play the 'find the animal' game, which helps to develop logical thinking and problem solving skills.
- The toy offers a wide range of interactive features, moiré patterns and games that help stimulate your little one's imagination and creativity.
- Built-in songs and sound effects are designed to stimulate your little one's curiosity.