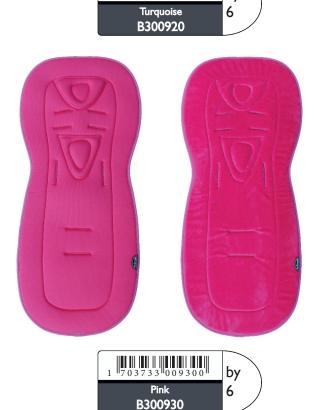

#### B-Snooze 3 in I

- Universal cushion, support for your baby's whole body.
- The three pieces can also be used separately. •
- The headrest can be adjusted upwards as your baby . grows.
- Breathable fabrics provide comfort and safety in all seasons.
- With openings for seat belts.
- Waterproof bottom part in case of a diaper accident.

by

6