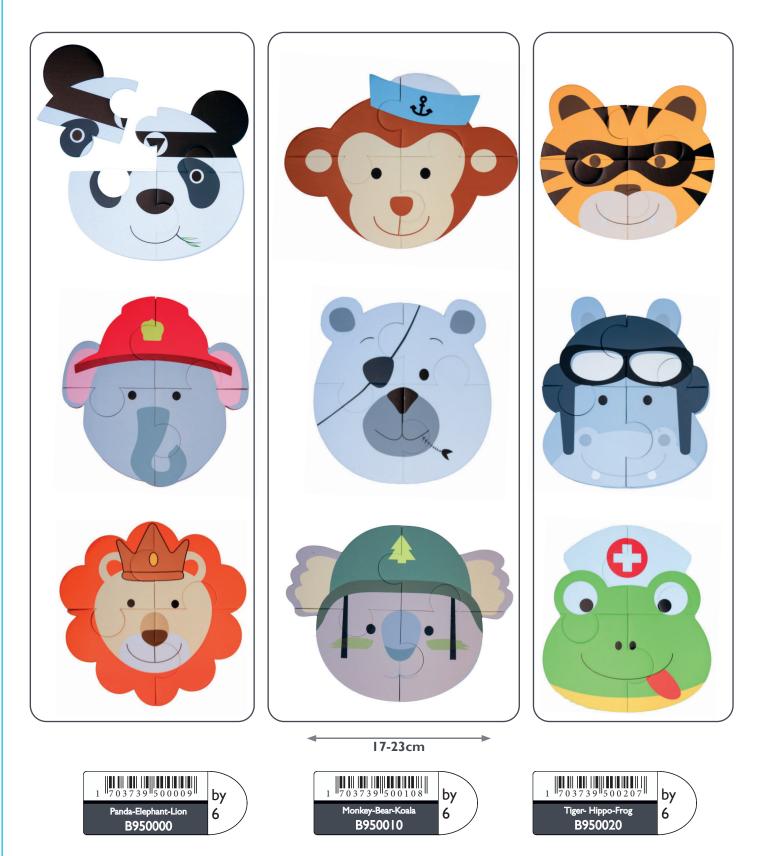

## **B-Animal Puzzle (3pcs)**

- Fun animal puzzles for the little ones Each animal has 4 large assembling parts
- 3 animals in each package