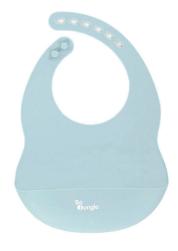

## **B-Silicone bib**

- Made in silicone
- Soft and convenient for children to grab, easy to clean, and can be sterilized at high temperature.
- Flexible and portable, easy to store and transport.
- Catch the food when it falls