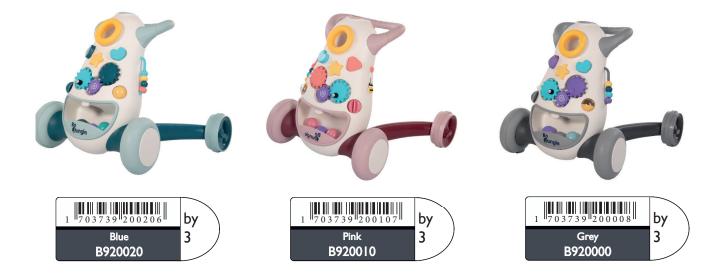

### **B-Joyful Activity Station Pastel**

- More than 10 activities/toys
- Built in music board with joyful melodies & lights
- A mirror that stimulates self-awareness
- Endless fun with a rotating ball with beads, a big push button, a toothed wheel, playful stars
- Under the play arch is a place to put on a drink bottle of your baby
- Teether to soothe your baby's toothache
- Seat rotates 360° to keep your baby entertained
- Made in pretty pastel colours
- Machine washable fabric seat and arche
- Adjustable to 3 heights to grow with your baby
- Batteries not included.