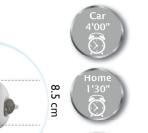

#### **B-Bottle Warmer Superfast Digital Home**

- The largest and fastest bottle warmer on the market
- I min 30 to heat a 240 ml bottle
- 2 min to heat a jar of baby food
- Interior diameter of 8.5 cm
- Heating time configurable with a 10 second interval
- Indicates the remaining heating time
- Adapter ring for small bottles
- Stops automatically, visual and sound alert
- Measuring cup for water
- 220V 500 Watt

## B-Bottle Warmer Superfast Digital Home & Car

- The largest and fastest bottle warmer on the market
- I min 30 to heat a 240 ml bottle
- 4 min in the car
- 2 min to heat a jar of baby food
- Interior diameter of 8.5 cm
- Heating time configurable with a 10 second interval
- Indicates the remaining heating time
- Adapter ring for small bottles
- Stops automatically, visual and sound alert
- Measuring cup for water
- 220V 500 Watt 12 Volt 100 Watt