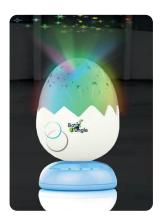

## **B-Egg Night Light Projector with Music**

- Cute night light in the recognizable form of an egg that will help your child fall asleep
- With different, configurable sounds that will turn off automatically after 15 minutes
- Projects coloured stars onto the ceiling
- Works either on batteries (3 x AA) not included or on AC power (adapter included)