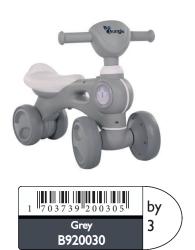

## **B-Bike Jumpy**

- Hip and trendy
  - Glaring Light Effect
- Lively Music
- Easy disassembly
- Simulation car instrument
   Roomy comfy seat
- Dynamic music
- Body coordination
- Tactile Ability
- Stylish ride-on toys come with many special features, they will make kid's play time fun and exhilarating!
- Batteries not included

B920040