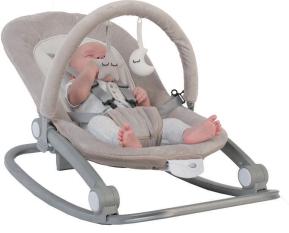

# B-Rocker Moby (0-9 kg)

- Rock your baby ! 4 Adjustable height positions
- .
- Flat for easy storage or travel Removable toy bar with 2 playtime toys . included
- Soothing vibrations & multiple melodies with volume control
- Rock back; and forth, or locked into place as a stationary seat
- Requires 2 C/LR6 batteries not included