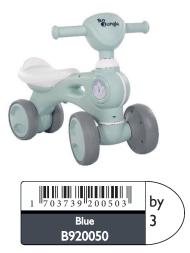

## **B-Bike Jumpy**

- Hip and trendy
  - Glaring Light Effect
- Lively Music
- Easy disassembly
- Simulation car instrument
   Roomy comfy seat
- Dynamic music
- Body coordination
- Tactile Ability
- Stylish ride-on toys come with many special features, they will make kid's play time fun and exhilarating!
- Batteries not included

B920040