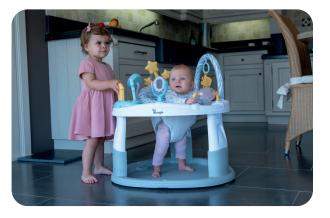

### **B-Joyful Activity Station Pastel**

- More than 10 activities/toys
- Built in music board with joyful melodies & lights
- A mirror that stimulates self-awareness
- Endless fun with a rotating ball with beads, a big push button, a toothed wheel, playful stars
- Under the play arch is a place to put on a drink bottle of your baby
- Teether to soothe your baby's toothache
- Seat rotates 360° to keep your baby entertained
- Made in pretty pastel colours
- Machine washable fabric seat and arche
- Adjustable to 3 heights to grow with your baby
- Batteries not included.