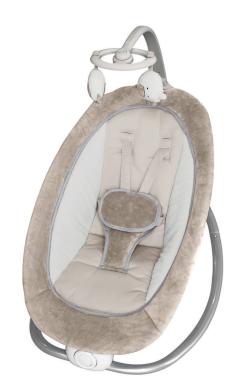

## B-Rocker (0-18 kg)

- One seat from baby to toddler!
- Seat in a combination of luxurious ultra-soft velboa and breathable fabrics
- Two ways to use: as a rocker or in a stable, fixed position
- Backrest adjustable in 3 positions
- Music and vibration function (works on  $2 \times AA$ batteries, not included)
- Up to 18 kg! (+-5 years)
- Removable and machine-washable fabrics
- Sturdy, deluxe tubing in aluminum with powder coating
- 5-point safety harness
- Easily detachable & adjustable toy bar with 2 toys
- Easily foldable design for storage and transport