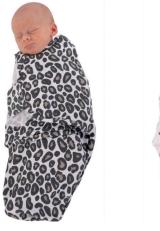

## New B-Wraps

- Small (3,2 to 6,4 kg): from birth to +/- 4 months
- Large (6,4 to 10 kg): from +/- 4 months
- Swaddling blankets in 100% cotton the easiest swaddling solution for your baby.

- Code: B172100 White Tiger Small Code: B172200 Leopard Small Code: B172300 Grey Feathers Small Code: B172400 Blue Stars Small
- Code: B172500 Blue Whale Small
- Code: B172600 Lovely Hearts Small
- Sold per 6 •

1 7 0 3 7 3 1 7 2 3 0 0 0

1 7 0 3 7 3 1 7 2 4 0 0 7

1 7 0 3 7 3 1 7 2 2 0 0 3

1 7 0 3 7 3 1 7 2 6 0 0 1

1 7 0 3 7 3 1 7 2 5 0 0 4

- S 1 7 0 3 7 3 1 7 0 4 0 0 9

- **S** 1 7 0 3 7 3 1 7 0 3 0 0 2

L 1 703731 709103