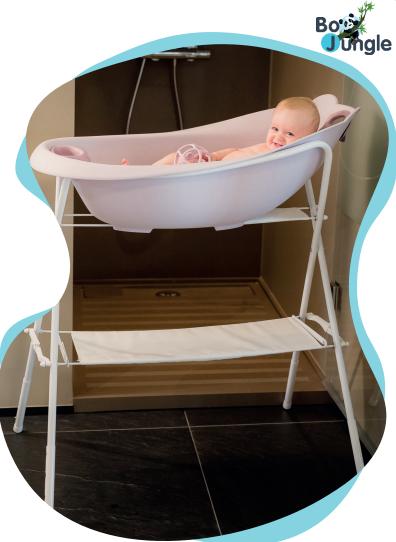

## **B-Bath Standard Bear White**

This handy metal Bear Bath Stand is adjustable in 4 different heights (min. 99 cm and max. 112 cm). The bath stand is also equipped with a handy storage compartment for towels and baby clothes. Easy to fold away or to take with you.