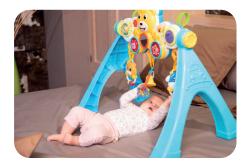

## **B-Activity Arch Music & Lights Bear**

- Meet your child's new best friend! This multifunctional toy will grow with your child from infant to toddler and can be used in as many as 6 different ways!
- Easy to take on journeys: feet and toys can be removed in seconds
- With lights, music and sounds to keep your child entertained for hours
- Can be attached directly to a crib or playpen
- Two volume settings
- Touch-sensitive: touch the bear's head, the ball or wheel to hear music
- Pull down the toys to hear funny sounds
- Non-slip feet
- Simply press the button and turn the wheel to adjust or to remove the feet