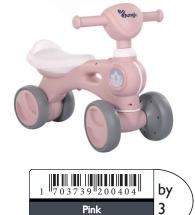

## **B-Bike Jumpy**

- Hip and trendy
  - Glaring Light Effect
- Lively Music
- Easy disassembly
- Simulation car instrument
   Roomy comfy seat
- Dynamic music
- Body coordination
- Tactile Ability
- Stylish ride-on toys come with many special features, they will make kid's play time fun and exhilarating!
- Batteries not included

B920040