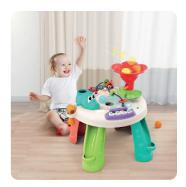

### **B-Joyful Activity Station Pastel**

- More than 10 activities/toys
- Built in music board with joyful melodies & lights
- A mirror that stimulates self-awareness
- Endless fun with a rotating ball with beads, a big push button, a toothed wheel, playful stars
- Under the play arch is a place to put on a drink bottle of your baby
- Teether to soothe your baby's toothache
- Seat rotates 360° to keep your baby entertained
- Made in pretty pastel colours
- Machine washable fabric seat and arche
- Adjustable to 3 heights to grow with your baby
- Batteries not included.