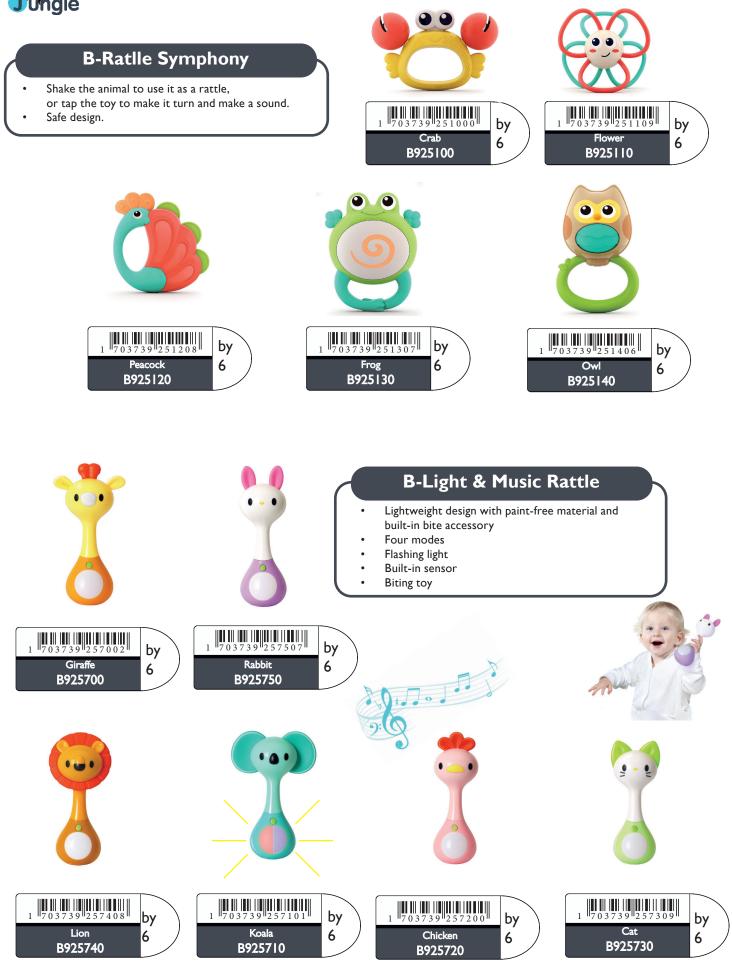

## 1 703739 251604 by B925160 6

#### **B-My First Smart Phone**

This toy is suitable for children of 12 months and older. At this age, children develop a strong sense of curiosity and like to imitate their parents. This toy smartphone will certainly entertain your little one and is fun features to help your child learn while playing.

Blue

B925230

6

#### **B-Roly Poly Unicorn**

6

This toy is designed for babies at different levels of developmental. It helps to stimulate grasping in young babies (3+ months) and hand-eye coordination in babies who are beginning to sit up and crawl (6+ months). It also introduces the concepts of colour and numbers to babies from 9 months.

Red

B925220

## **B-Animal Puzzle (3pcs)**

- Fun animal puzzles for the little ones Each animal has 4 large assembling parts
- 3 animals in each package