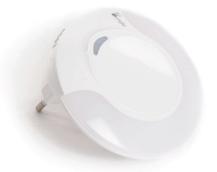

### **B-Nightlight**

- Energy-efficient, long-life LED light
- Up to 10,000 hours!
- Two options: automatic day/night sensor or manual on/off button
- Unique feature: the device automatically adjusts the brightness to the darkness of the room; the darker the room, the brighter the light will shine!