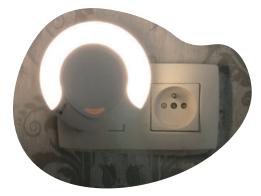

### **B-Nightlight**

- Energy-efficient, long-life LED light
- Up to 10,000 hours!
- Two options: automatic day/night sensor or manual on/off button
- Unique feature: the device automatically adjusts the brightness to the darkness of the room; the darker the room, the brighter the light will shine!