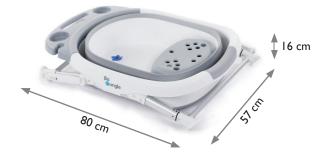

# B-Foldable Shower Bath Grey/White

This bath can easily be placed in a shower or serve as an alternative to a fixed bath. Thanks to the silicone parts in the bath and the aluminum frame, it can be adjusted in height. Inside the bath there is a seat with suction cups available. Water can be easily removed thanks to the drain cap.
BPA free