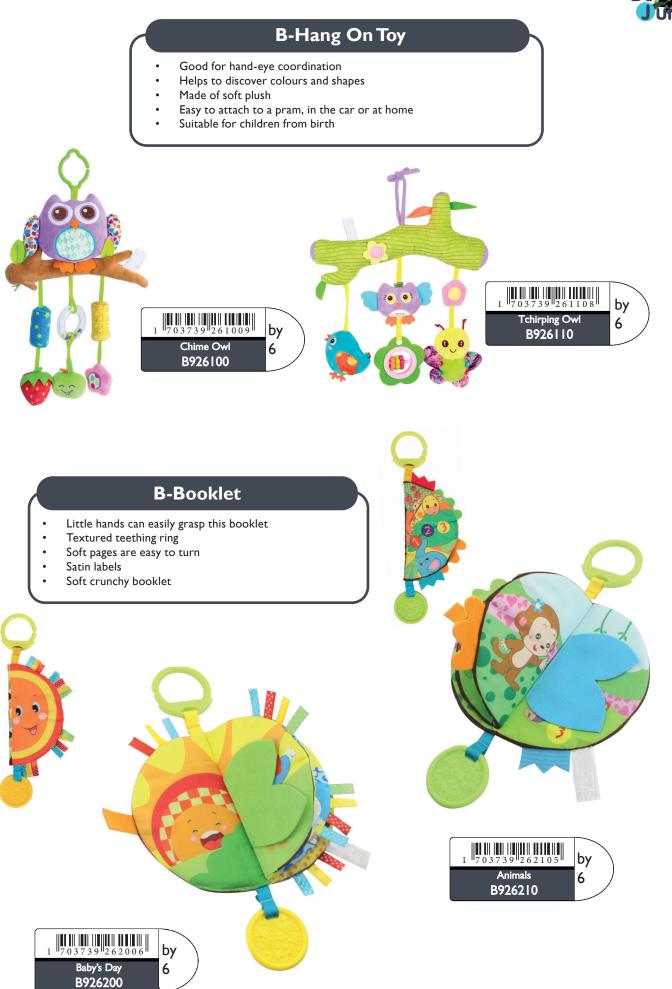

your little one and is packed with fun features to help your child learn through play.

## 1 703739 251604 by B925160 6

#### **B-My First Smart Phone**

This toy is suitable for children of 12 months and older. At this age, children develop a strong sense of curiosity and like to imitate their parents. This toy smartphone will certainly entertain your little one and is fun features to help your child learn while playing.



Blue

B925230

6



#### **B-Roly Poly Unicorn**

6

This toy is designed for babies at different levels of developmental. It helps to stimulate grasping in young babies (3+ months) and hand-eye coordination in babies who are beginning to sit up and crawl (6+ months). It also introduces the concepts of colour and numbers to babies from 9 months.



Red

B925220











## **B-Animal Puzzle (3pcs)**

- Fun animal puzzles for the little ones Each animal has 4 large assembling parts
- 3 animals in each package





## B-Woody Elephant or Rabbit on Wheels 6m+

These cute gripping figures are made of expertly crafted wood and are ideal for small hands and enthusiastic animal lovers. Our animals can be grabbed and also rolled around on their sturdy, pastel-colored wheels. The gripping figures train the motor skills of your little one and guarantee extra fun !



#### **B-Plush toy**

- Gorgeous stuffed monkey, giraffe, lion or
- elephant in super soft terry fabric
- Easy to maintain, machine washable
- Dimensions: +-30 cm





#### **B-Plush Rattle**

- Rattles in super soft terry fabric that will certainly entertain your baby
- Soft bells on the inside