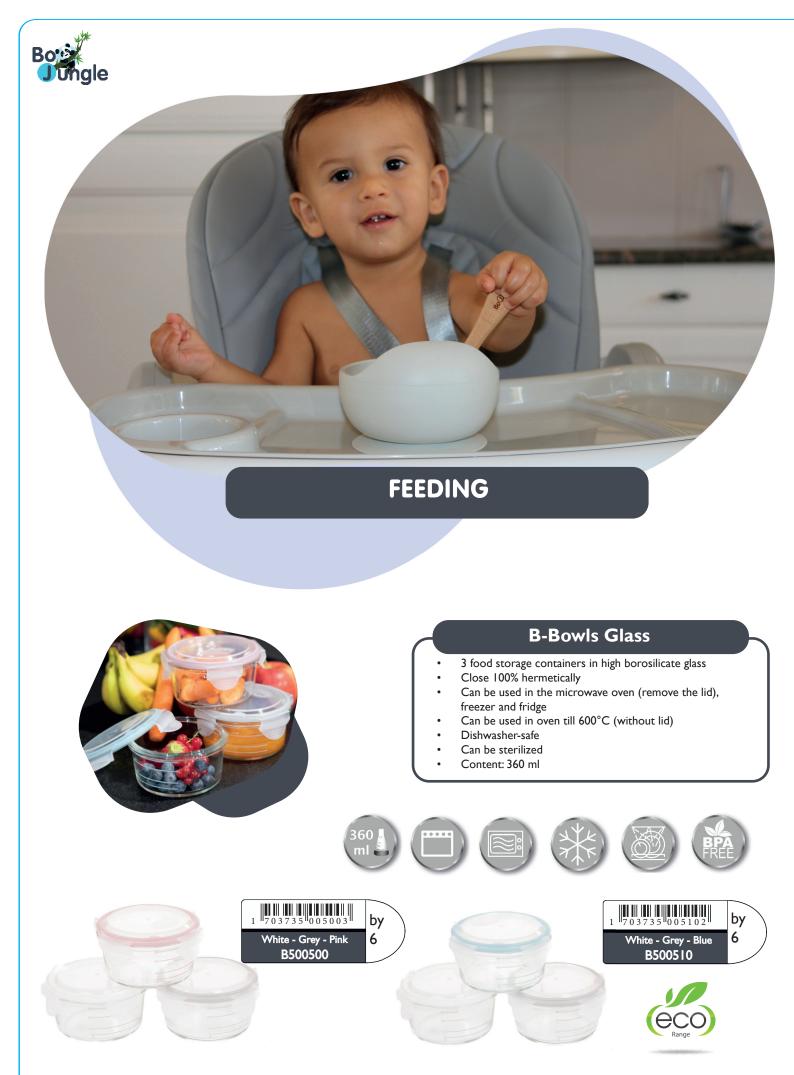

## B-Bowls 300 ml (6pcs)

- 3 or 6 food storage containers
- Close 100% hermetically
- Can be used in the microwave oven (remove the lid), free zer and fridge
- Dishwasher-safe
- Can be sterilized (cold sterilization)
- Content: 300 ml

by

12

- 3 or 6 food storage containers
- Close 100% hermetically

703735411002

Pink-White-Grey

B541100

- Can be used in the microwave oven (remove the lid), freezer and fridge
- Dishwasher-safe
- Can be sterilized (cold sterilization)
- Content: 760 ml