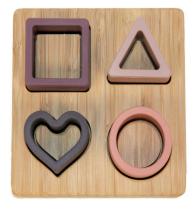

#### **B-Bamboo Base Shape**

- A classic reinvented: the shape sorter made of silicone and for a sustainable and healthy product!
- . Place the silicone shapes in the right boxes
- . This toy will help your baby to develop its different senses: touch, sight, but also his logic while having fun!
- Design game and trendy colours to please both baby and parents!
- For perfect hygiene, the silicone shapes are dishwasher safe and sterilisable.
- High quality silicone shapes and natural bamboo base
- Base size: 12 x 12 cm