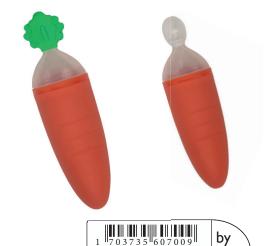

## **B-Food Dispenser Carrot 3m+**

- The spoon in which you can also store your child's baby food
- 2-in-1 : carrot-shaped spoon and storage container
- Push the part in which you store baby food gently to make the food move towards the spoon-part
- With cap to close and store the food dispenser
- Dishwasher-safe
- Dimensions product: 18 x 5 cm