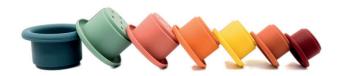

### **B-Stacking Cups Bath Toys**

- Stackable pots in different sizes and colours.
- Each pot has small holes so that your child can make it rain in the bath.
- Put all the jars together.
- Made of silicone.