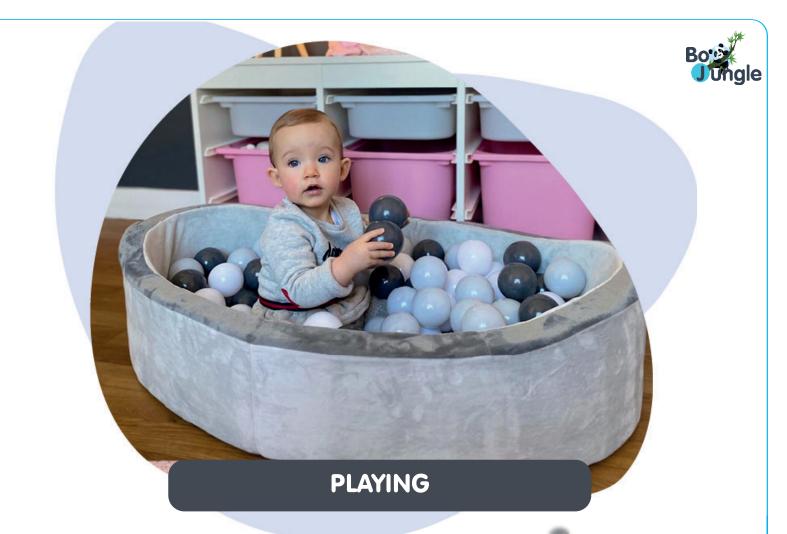

## B-Ball Pit Play Gym Grey

This beautiful ball pool fits into any interior and ensures hours of fun! The bathtub is made of foam and covered with a washable and removable soft velboa cover. The ball pool contains neither corners nor edges and the balls themselves are non-toxic and CE Certified. The ball pool promotes the physical and manual development of your little one.

Grey B910620

Contains 120 balls