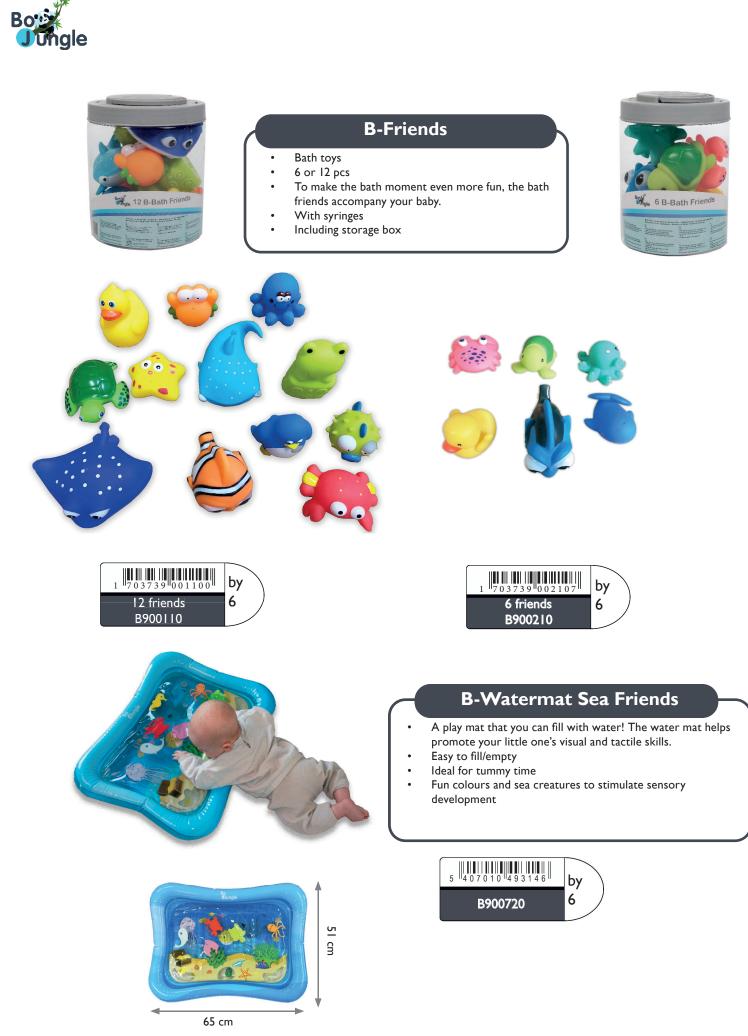

## B-Bowls 300 ml (6pcs)

- 3 or 6 food storage containers
- Close 100% hermetically
- Can be used in the microwave oven (remove the lid), free zer and fridge
- Dishwasher-safe
- Can be sterilized (cold sterilization)
- Content: 300 ml

by

12

- 3 or 6 food storage containers
- Close 100% hermetically

703735411002

Pink-White-Grey

B541100

- Can be used in the microwave oven (remove the lid), freezer and fridge
- Dishwasher-safe
- Can be sterilized (cold sterilization)
- Content: 760 ml