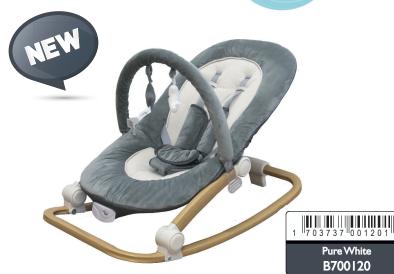

## B-Swinging Rocker 2-in-I Pure White

- Swing and bouncer in one! Let your baby relax thanks to automatic rocking or use the bouncer separately throughout the house without having to move the whole unit each time
- Bouncer can rotate 360° to the left or right without having to move the base so the swing always faces you and gives baby a secure feeling
- Bouncer is detachable and can be used stand-alone
- It can then rock or stand
- Backrest adjustable to 3 positions with just 1 handle Mobile height adjustment for the perfect position
- Operation via control panel or remote control
- Contains 7 different movement options with 5 swing speeds
- Motion detection: when your baby rocks, the unit starts rocking again in the preset mode
- Operates via supplied adapter or 4 C batteries
- Removable cover and removable reducer cushion
- Can play music
- Five-point harness