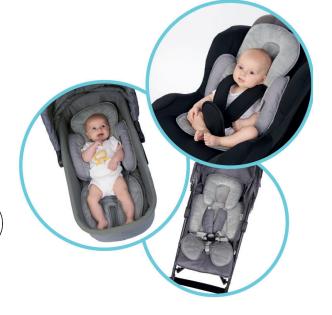

### **B-Cosy Jersey**

- Ergonomic cushion for a nice round head
- Used from birth
- Soft and breathing materials
- Can be used in prams, car seats, swings, bouncers, baby beds and cots

B800330

#### B-Play Nest Pop up Bed Grey Stars

- Comfortable removable mattress
- Top side folds back and has undergone an anti-UV 50+ treatment, with additional loops for toys
- Easy to (dis)assemble: pop up system
- 3 removable toys included
- With removable mosquito net
- Storage bag included
- Product dimensions: Oval : 80 cm long x 100 cm deep x 61 cm high