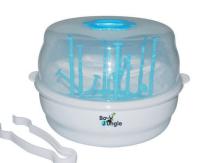

## **B-Microwave Steriliser 6 Bottles**

- Thanks to this large steam sterilizer you will only need to sterilize your baby's bottles once a day!
- Offers enough space for 4 to 6 bottles and thanks to the adaptable dividers, the bottles will remain perfectly in position.
- Add 200ml of water, put it in the microwave oven for a few minutes and...ready! (5 min: 850-1000VV, 8 min: 500-800VV)
- Tongs included