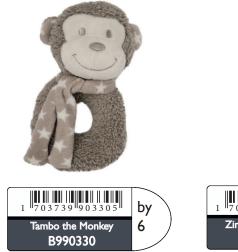

#### **B-Plush Rattle**

- Rattles in super soft terry fabric that will certainly entertain your baby
- Soft bells on the inside

B990310