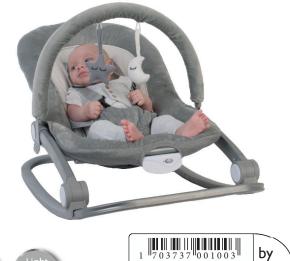

## B-Rocker (0-18 kg)

- One seat from baby to toddler!
- Seat in a combination of luxurious ultra-soft velboa and breathable fabrics
- Two ways to use: as a rocker or in a stable, fixed position
- Backrest adjustable in 3 positions
- Music and vibration function (works on  $2 \times AA$ batteries, not included)
- Up to 18 kg! (+-5 years)
- Removable and machine-washable fabrics
- Sturdy, deluxe tubing in aluminum with powder coating
- 5-point safety harness
- Easily detachable & adjustable toy bar with 2 toys
- Easily foldable design for storage and transport

by

2

by

2