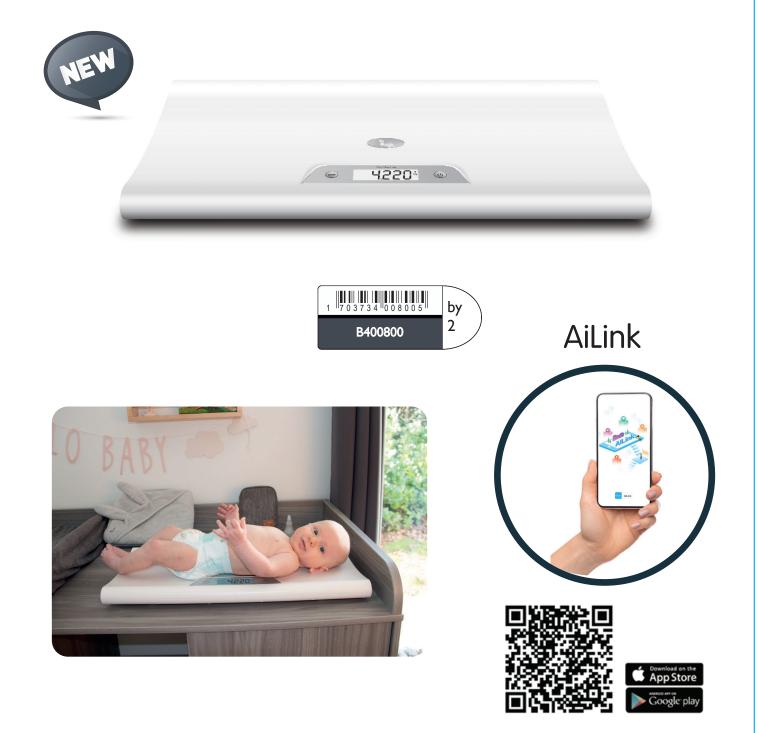

# **B-Digital Baby Scale**

- This electronic scale is a device for monitoring baby's weight, it is especially • useful for weighing newborns and premature babies, where weight is an exceptionally important development factor.
- Download the app and keep track of your baby's progress. Works on bluetooth. Max weight is 20kg.
- Auto lock/hold function (easier weighing of moving babies the result is an automatically locked weight)
- Battery: 3 x 1,5v AAA battery (included)