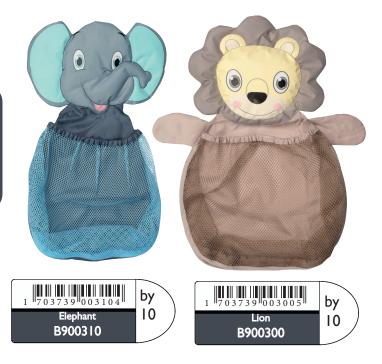

# B-Bath Net Elephant & Lion

- After his bath, you can store all of your baby's toys in these beautiful jungle-themed bath nets
- The water that remains in the toys can drain easily because of the design of the bath nets, which promotes hygiene
- Machine washable