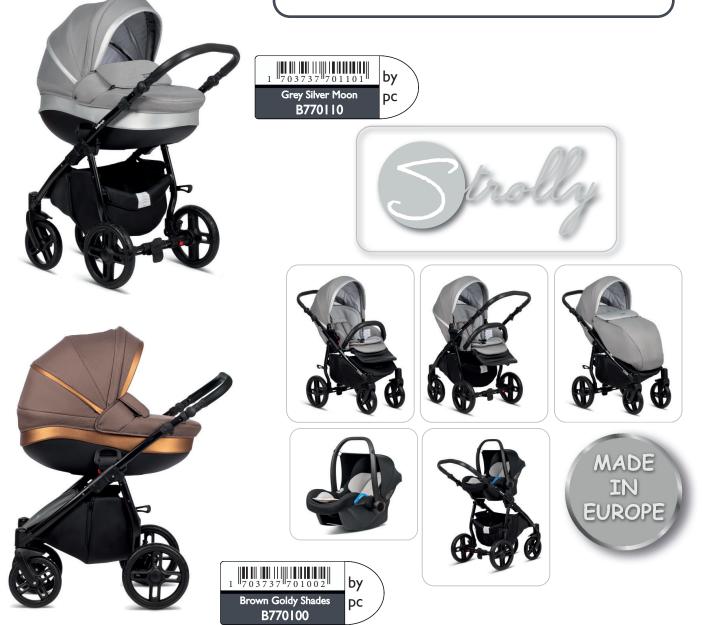

#### **B-Strolly**

- Meet Bo Jungle Strolly which offers security and health features for your baby that are available in all Bo Jungle's baby carriages. The B-Strolly is suitable for everyone. Enjoy its simplicity and quality.
- In simplicity is geniality B-Strolly has majority of the characteristics of top-class baby strollers, so it is comfortable and convenient for daily journeys in city and nature. The chassis with EVA foam wheels will allow enjoying the ride on attractive paths in forest or park. Moreover, special embroidery and lightreflecting design elements make the baby stroller unique and visible at any time of day. The soft mattress of coconut flakes and extra protection of the cradle from wind will create safe and comfortable environment for your baby.
- Optional: isofix base + carseat available
- Dimensions (folded): 61 cm x 81 cm x 42 cm (smaller when wheels are removed 35 cm high)