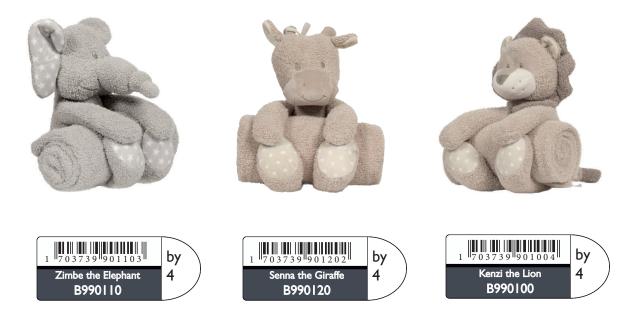

### **B-Plush toy with blanket**

- Set comprised of stuffed animal in super soft terry fabric and a blanket/bathing towel
- One side of the blanket is made of terry fabric that can be used as a towel, the other side is made in soft fleece and can be used as a blanket
- Easy to maintain, machine washable
- Dimensions of the stuffed animal: +- 45 cm in the open position
  - Dimensions of the blanket: 75 x 95 cm