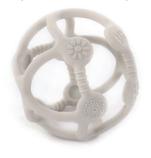

## **B-Anneaux Multi-Sensoriel**

- This ring will be the ideal companion of your baby to relieve him during his teething.
- The different colored and shaped parts will allow your baby to chew as much as he wants.
- The different textures will help him develop his sense of touch.
- Soft and trendy colors to please both babies and parents.
- High quality wood and silicone ring.