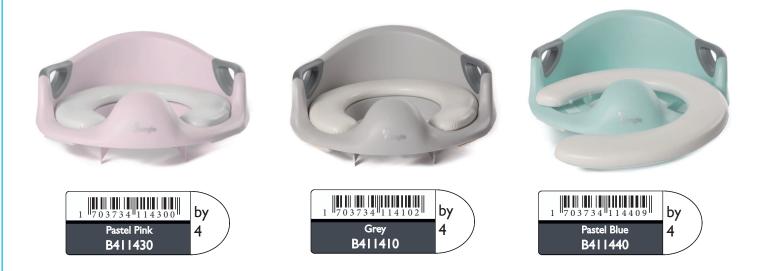

#### **B-Bathmat with Temperature**

- Bath mat with temperature indicator
- Non-slip surface
- Very stable thanks to the large number of suction pads
- Product dimensions: 40 x 70 cm

- Built-in handles for added stability and security
- Easily adjustable to any toilet seat
- Back support for added comfort
- BPA free

### **B-Bunny Potty Grey/White**

- Potty training will become so much easier with this cute bunny potty!
- Easy to clean: removable waste container
- Non-slip feet
- Backrest for added comfort
- BPA free