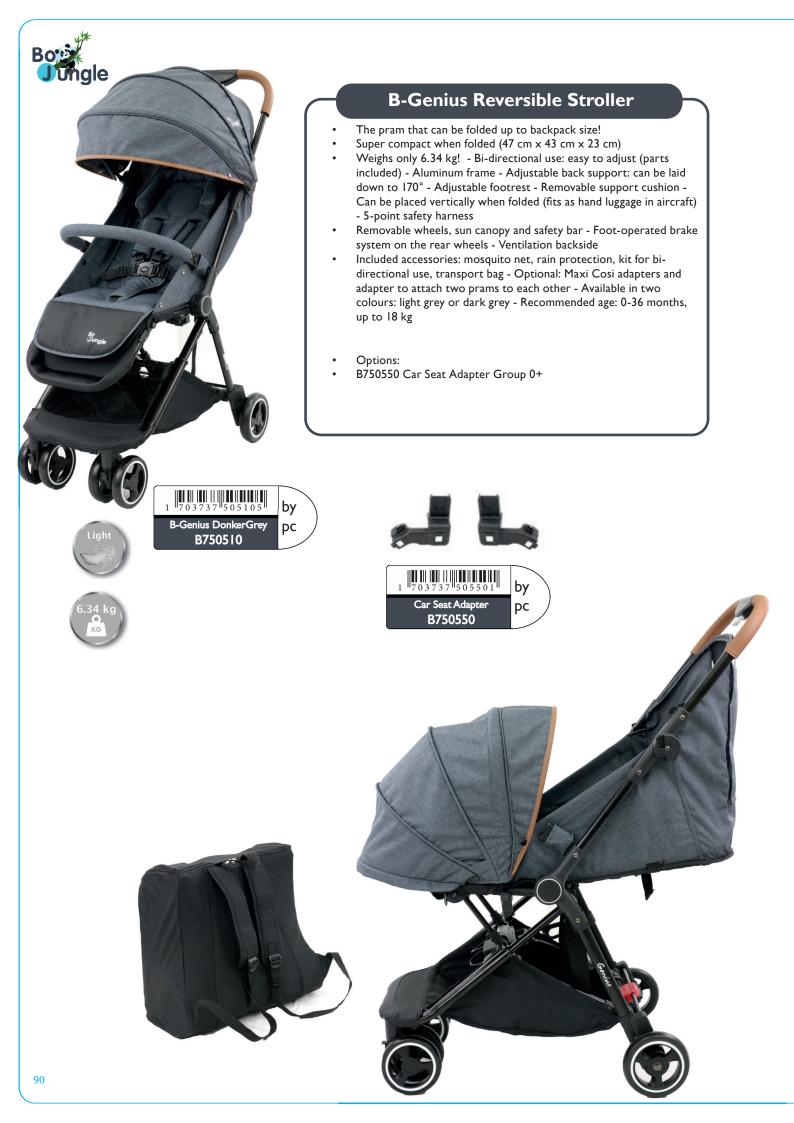

-Lummy Frame
- B780100 Midnight Black (Seat Unit + Car Seat Adapters + Rain Protection)
- B780110 Midnight Black (Cradle + Nursery Bag)
- B780200 Moonrock Grey (Seat Unit + Car Seat Adapters + Rain Protection)
  - B780210 Moonrock Grey (Cradle + Nursery Bag)
  - B780300 Cloud Grey PU Leather (Seat Unit + Car Seat Adapters + Rain Protection)
  - B780310 Cloud Grey PU Leather (Cradle + Nursery Bag)
  - B780400 Shadow Grey PU Leather (Seat Unit + Car Seat Adapters + Rain Protection)
  - B780410 Shadow Grey PU Leather (Cradle + Nursery Bag)
  - B780500 Classy Blue(Seat Unit + Car Seat Adapters + Rain Protection)
  - B780510 Classy Blue (Cradle + Nursery Bag)
- B780600 Moon Rock Beige (Seat Unit + Car Seat Adapters + Rain Protection)
- B780610 Moon Rock Beige Cradle + Nursery Bag)





















For sale in the better specialised baby & toy stores !

Bv Chamo Srl Brambroek 23b 9500 Geraardsbergen BELGIUM info@chamo.be VAT: BE0875.816.760

## www.bojungle.eu



# www.facebook.com/Bojunglebaby

Verantwoordelijke uitgever - Editeur responsable: Chamo Bvba Wij zijn niet verantwoordelijk voor mogelijke drukfouten

Uit deze folder mag niets, geheel of gedeeltelijk, worden overgenomen, zonder voorafgaande schriftelijke toestemming van de uitgever Nous ne sommes pas responsable des erreurs typographiques - Rien dans cette édition ne peut être copié ou reproduit sans l'accord préalable et écrit de l'éditeur.