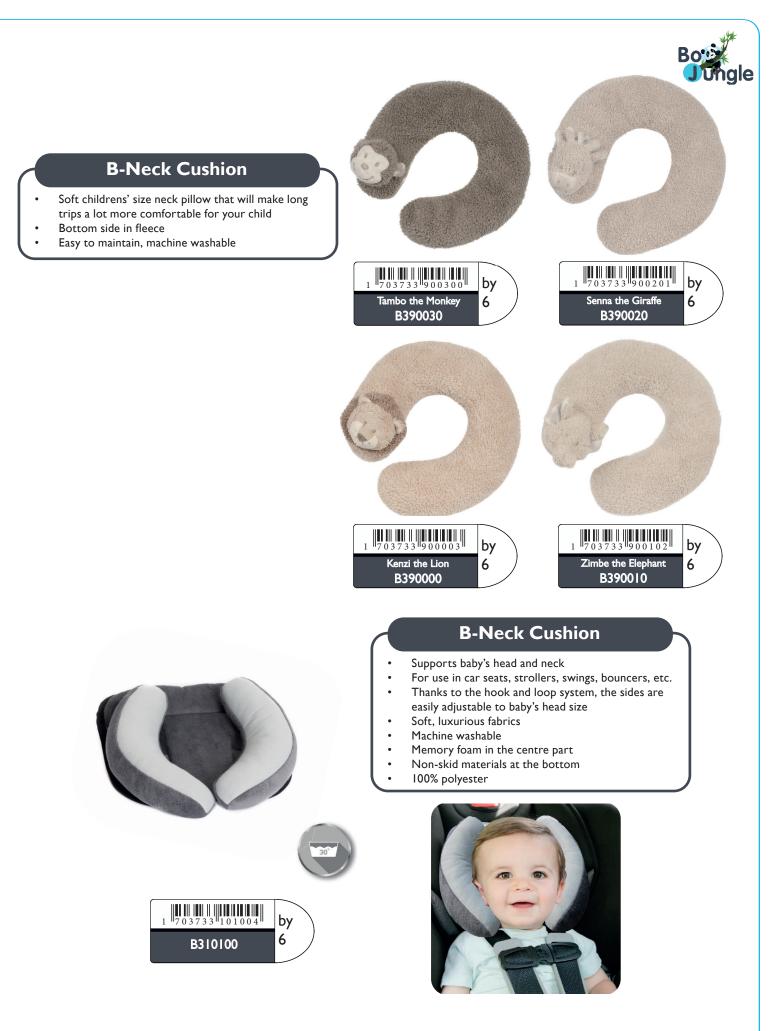

ats, cribs, swings, etc.
- Removable foot muff
- The support pillow is reversible (winter
- summer side) for added comfort and safety in all seasons
- With openings for harness straps
- Summer side of the pillow in breathable fabrics, winter side in soft velboa





Summer







703733006101

Taupe

B300610

by

6

Dark Grey

B310340

by

4



#### **B-Umbrellas Universal Fit**

- Protect children from the sun!
- Large umbrella for maximum comfort
- Can be used with all kinds of strollers and baby seats

Brown

- Adjustable system that clicks onto the stroller
- UV protection 50+
- Bright colours •

#### BARCODE

- B300700 Black • B300710 .
- Grey B300740 •
  - Taupe
- 1 7 0 3 7 3 3 0 0 7 0 0 9 1 7 0 3 7 3 3 0 0 7 1 0 8 703733007405 1 7 0 3 7 3 3 0 0 7 6 0 3

Sold per 12

.

B300760











#### B-Snooze 3 in I

- Universal cushion, support for your baby's whole body.
- The three pieces can also be used separately. •
- The headrest can be adjusted upwards as your baby . grows.
- Breathable fabrics provide comfort and safety in all seasons.
- With openings for seat belts.
- Waterproof bottom part in case of a diaper accident.









by

6











### **B-Stroller Liner**

- Because bigger babies or children who can already sit in a stroller also deserve to have the very best
  Inlay with super soft winter side and absorbing
- summer side
- With openings for seat belts
- Machine washable





















#### **B-Strolly**

- Meet Bo Jungle Strolly which offers security and health features for your baby that are available in all Bo Jungle's baby carriages. The B-