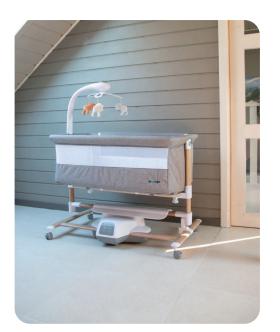

#### **B-** Pure White Automatic Cradle

- Automatic rocking: let your baby sleep comfortably thanks to the automatic rocking motion for which you can control the speed for best comfort
- Timer (15' 30' 60')
- 7 rocking movements
- 5 different speeds
- Different melodies with volume control
- Motion detection
- Can be attached to the bed to be used as a co-sleeper
- Opens on the side for co-sleeping
- Can be locked for use as a stationary cot
- Remote control + storage compartment
- Separate height adjustment (left and right)
- 2 vibration levels integrated in the mobile
- Mobile with cuddly toys and star projection (easy to dismantle)
- Mattress in memory foam
- Small head pillow included
- Cradle works on adapter or batteries Mobile runs on batteries
- Washable and removable fitted sheetDimensions:
- Cradle without mobile: 60 x 90 x 85.5 cm (at highest position) Cradle with mobile: 60 x 90 x 118.5 cm (at highest position) Mattress: 50 x 85 x 5 cm
- To be used until your child can sit up by himself. This is approximately 6 to 9 months or 11 kg