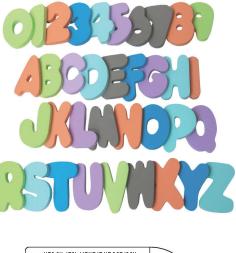

### **B-Bath foam numbers** and letters (36pcs)

- Set of 36 colourful bath toys with numbers and letters to stimulate your child's imagination and make bath time much more fun.
- The shapes can be stuck on the tiles or on the edge of the bathtub
- Meet the highest European quality and safety standards.