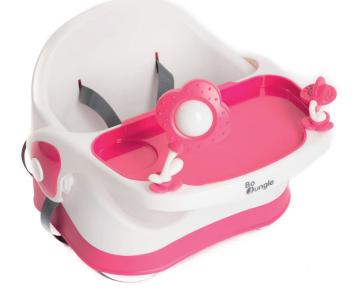

## **B-Booster Seat**

- Keep baby entertained while he is eating!
- Removable, dishwasher-safe tray • •
  - Removable tray insert, easy to clean
  - Attaches easily to most adult chairs
- Easy to take on trips •
- Grows with baby: feet are easily adjustable in 3 different heights •
- Non-slip feet • •

•

- 3 point safety harness
- 2 engaging toys to keep baby entertained •
- Available in 3 colours
- Recommended 0-3 years old

by

4