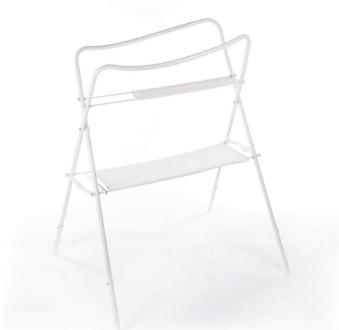

## **B-Bath Standard Bear White**

This handy metal Bear Bath Stand is adjustable in 4 different heights (min. 99 cm and max. 112 cm). The bath stand is also equipped with a handy storage compartment for towels and baby clothes. Easy to fold away or to take with you.