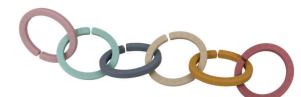

## **B-Silicone Rings (6pcs)**

- These silicone rings in trendy colours will accompany your child everywhere.
- Baby can chew on them to soothe his gums during teething and he will develop his fine motor skills by assembling them
- But these rings are also very practical for attaching toys and soft toys to prevent them from falling out of the pram or to tie them up in the playpen.
- For perfect hygiene, this toy can be washed in the dishwasher and sterilised.
- High quality silicone toy.