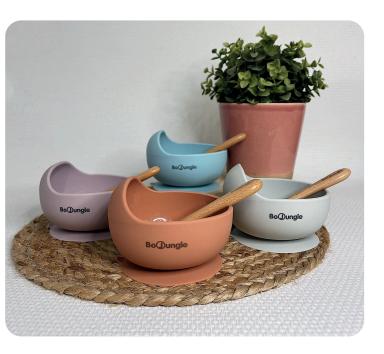

## **B-Suction Bowl Silicone & Spoon**

This bowl with suction cup and matching spoon ensures that the child can learn to eat independently, without mom or dad having to hold the plate. Thanks to the suction cup, the bowl cannot move and it certainly cannot fly through the room. This set is made of high-quality and durable material. It cannot be broken, absorbs odors nor tastes and is above all a feast for the eyes!

## **B-Suction plate Bear**

- Dinner plate with strong suction pad so that your baby cannot drop its plate
- Suitable for microwave and for oven until 220  $^\circ\text{C}$
- Made in silicone
- Cute bear ears
- Dishwasher safe