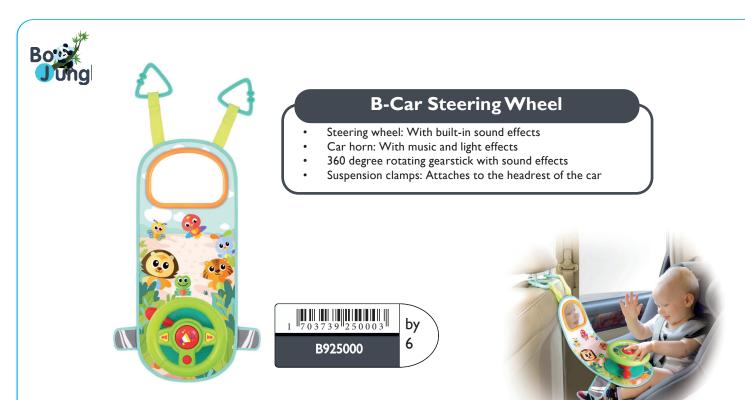

terilised.
- High quality silicone toy.



## **B-Rattle Rings Elephant**

- A great classic with a new twist: the chewable rattle made of silicone and wood for a healthy and durable toy!
- This rattle will help relieve baby's teething pains
- with the different textures and shapes on the silicone partDesign rattle and trendy colours to please both
- baby and parents.

by 6

703739 310509

Blue B931050





## **B-Anneaux Multi-Sensoriel**

- This ring will be the ideal companion of your baby to relieve him during his teething.
- The different colored and shaped parts will allow your baby to chew as much as he wants.
- The different textures will help him develop his sense of touch.
- Soft and trendy colors to please both babies and parents.
- High quality wood and silicone ring.













#### B-E'Le'Phant Piano

This toy is designed for babies of 6 months and older. It features a number of interactive and moving parts that help to improve dexterity and fine motor skills. It also encourages musical exploration and learning, through play.



### **B-Activity Pyramid Jungle**

- Pushing, pulling, gripping or turning the various parts helps to improve finger and hand skills, hand-eye coordination and fine motor skills.
- Turn the pages and play the 'find the animal' game, which helps to develop logical thinking and problem solving skills.
- The toy offers a wide range of interactive features, moiré patterns and games that help stimulate your little one's imagination and creativity.
- Built-in songs and sound effects are designed to stimulate your little one's curiosity.