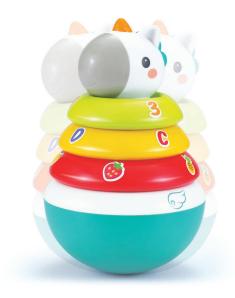

#### **B-Roly Poly Unicorn**

6

This toy is designed for babies at different levels of developmental. It helps to stimulate grasping in young babies (3+ months) and hand-eye coordination in babies who are beginning to sit up and crawl (6+ months). It also introduces the concepts of colour and numbers to babies from 9 months.