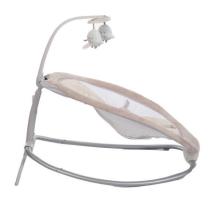

## B-Rocker (0-18 kg)

- One seat from baby to toddler!
- Seat in a combination of luxurious ultra-soft velboa and breathable fabrics
- Two ways to use: as a rocker or in a stable, fixed position
- Backrest adjustable in 3 positions
- Music and vibration function (works on  $2 \times AA$ batteries, not included)
- Up to 18 kg! (+-5 years)
- Removable and machine-washable fabrics
- Sturdy, deluxe tubing in aluminum with powder coating
- 5-point safety harness
- Easily detachable & adjustable toy bar with 2 toys
- Easily foldable design for storage and transport