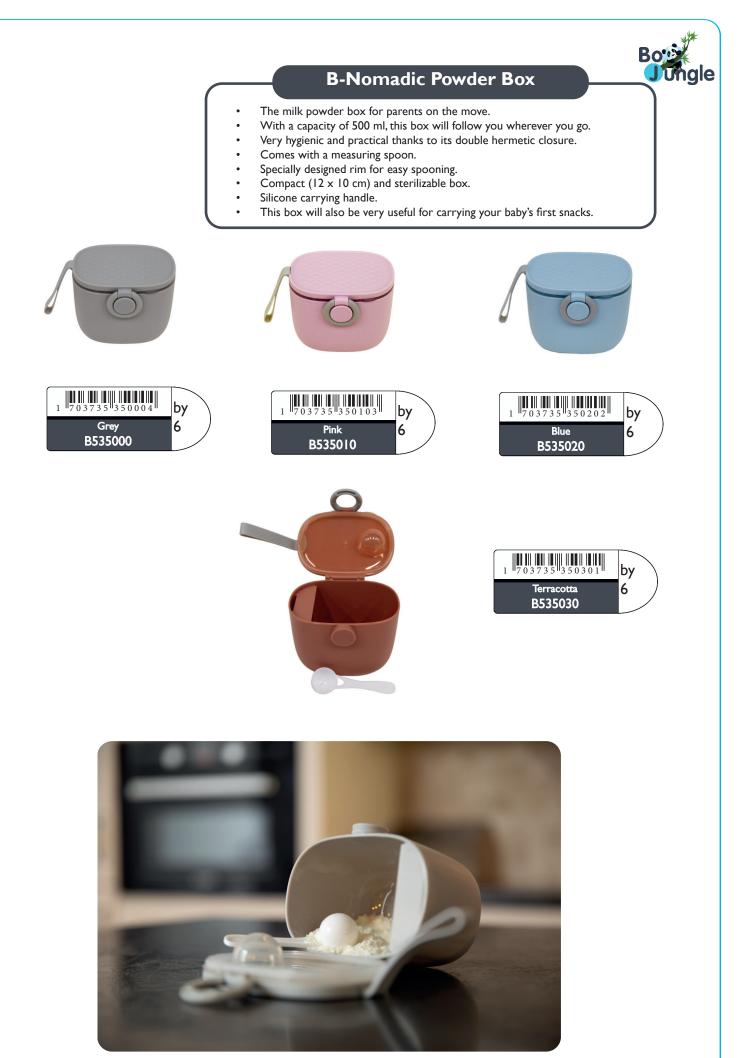

| Bo Market Strange                                                                                                                                                                                                                                                                                                                                                                                                                                                                                                                                                                                                                                                                                                                                                                                                                                                                                                                                                                                              | B-Dose <ul> <li>Stacked baby milk powder dispenser</li> <li>Easy to take with you</li> <li>Closes 100% hermetically</li> <li>4 separate compartments and I pouring spout</li> <li>Can be sterilized</li> </ul> |                                                                                                                                                                                                                                     |                                                    |
|----------------------------------------------------------------------------------------------------------------------------------------------------------------------------------------------------------------------------------------------------------------------------------------------------------------------------------------------------------------------------------------------------------------------------------------------------------------------------------------------------------------------------------------------------------------------------------------------------------------------------------------------------------------------------------------------------------------------------------------------------------------------------------------------------------------------------------------------------------------------------------------------------------------------------------------------------------------------------------------------------------------|----------------------------------------------------------------------------------------------------------------------------------------------------------------------------------------------------------------|-------------------------------------------------------------------------------------------------------------------------------------------------------------------------------------------------------------------------------------|----------------------------------------------------|
|                                                                                                                                                                                                                                                                                                                                                                                                                                                                                                                                                                                                                                                                                                                                                                                                                                                                                                                                                                                                                | NEW                                                                                                                                                                                                            | NEW                                                                                                                                                                                                                                 | NEW                                                |
| Bo<br>Oungle                                                                                                                                                                                                                                                                                                                                                                                                                                                                                                                                                                                                                                                                                                                                                                                                                                                                                                                                                                                                   | Bo<br>Oungle                                                                                                                                                                                                   | Boungle                                                                                                                                                                                                                             | Boungle                                            |
| 1     1     1     1     1     1     1     1     1     1     1     1     1     1     1     1     1     1     1     1     1     1     1     1     1     1     1     1     1     1     1     1     1     1     1     1     1     1     1     1     1     1     1     1     1     1     1     1     1     1     1     1     1     1     1     1     1     1     1     1     1     1     1     1     1     1     1     1     1     1     1     1     1     1     1     1     1     1     1     1     1     1     1     1     1     1     1     1     1     1     1     1     1     1     1     1     1     1     1     1     1     1     1     1     1     1     1     1     1     1     1     1     1     1     1     1     1     1     1     1     1     1     1     1     1     1     1     1     1     1     1     1     1     1     1     1 </th <th>5 407010 493030 by<br/>Shady Grey<br/>B530320</th> <th>by<br/>Blue Classic<br/>B530330</th> <th>5 407010 493078 by<br/>Tinted Terracotta<br/>B530340</th> | 5 407010 493030 by<br>Shady Grey<br>B530320                                                                                                                                                                    | by<br>Blue Classic<br>B530330                                                                                                                                                                                                       | 5 407010 493078 by<br>Tinted Terracotta<br>B530340 |
| Boungle                                                                                                                                                                                                                                                                                                                                                                                                                                                                                                                                                                                                                                                                                                                                                                                                                                                                                                                                                                                                        |                                                                                                                                                                                                                | <ul> <li>B-Dose An</li> <li>Stacked baby milk powder dispersport for each compartment</li> <li>Easy to take on trips</li> <li>Closes 100% hermetically</li> <li>3 separate compartments, each</li> <li>Can be sterilized</li> </ul> | enser with individual pouring                      |
|                                                                                                                                                                                                                                                                                                                                                                                                                                                                                                                                                                                                                                                                                                                                                                                                                                                                                                                                                                                                                | Bo<br>Oungle                                                                                                                                                                                                   | BPA<br>FREE                                                                                                                                                                                                                         |                                                    |