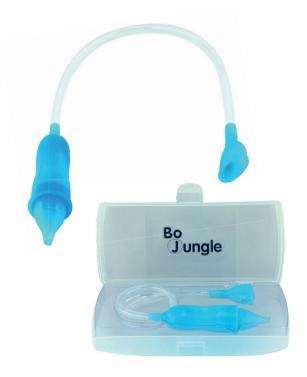

## B-Nasal Aspirator Turquoise

- Designed to clear the nose of babies and small children who are not yet capable of clearing their own runny nose, so that they can breathe freely again.
- Adjustable suction power
- The filter does not need to be replaced
- Can be sterilizedr.