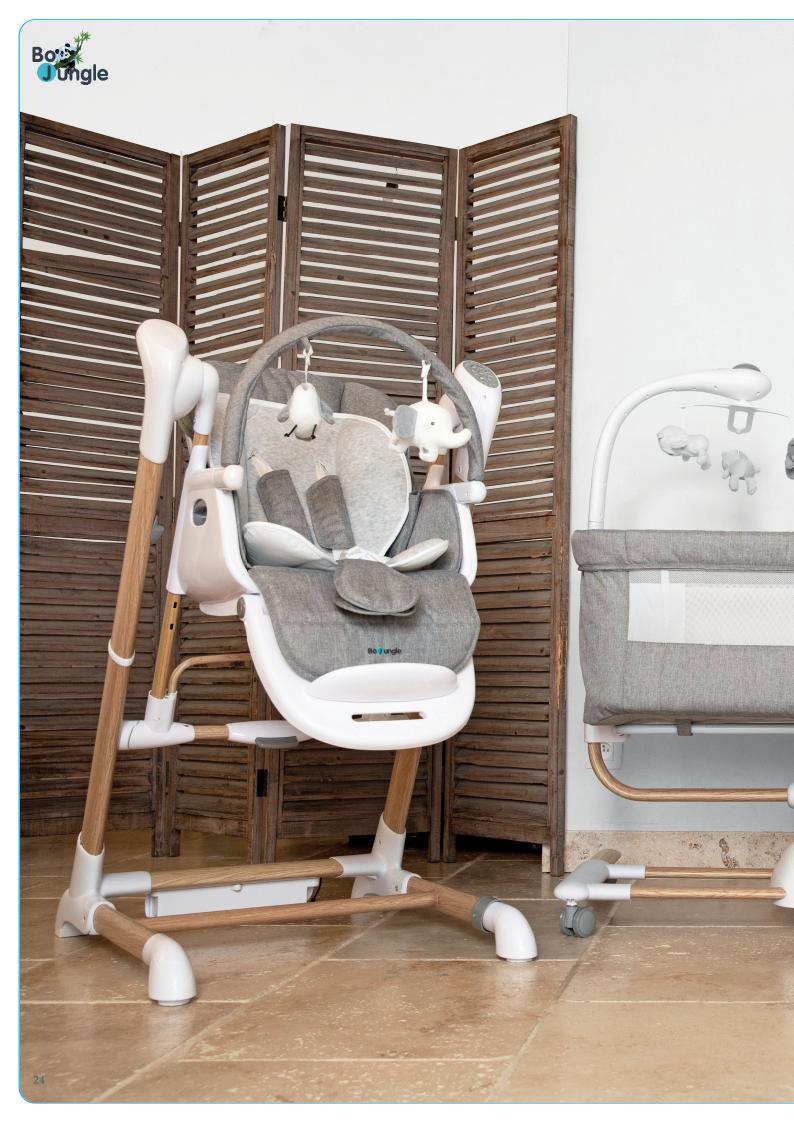

## B-Swinging High Chair Pure White

- High chair and swing in one !
- Height adjustable in 6 positions
- Backrest adjustable in 4 positions
- Tablet adjustable in 3 positions
- Inclination of the footrest adjustable in 4 positions and 3 different positions depending on the length of baby's legs
   8 swing speeds
- I2 melodies + nature sounds
- Timer
- Motion detection
- App "Swing Control" available for Apple and Android
- Works on batteries or AC adaptor
- USB connector for mp3
- Easily foldable, very compact
- Swing suitable for 0-12 months; high chair suitable for 6-36
- month