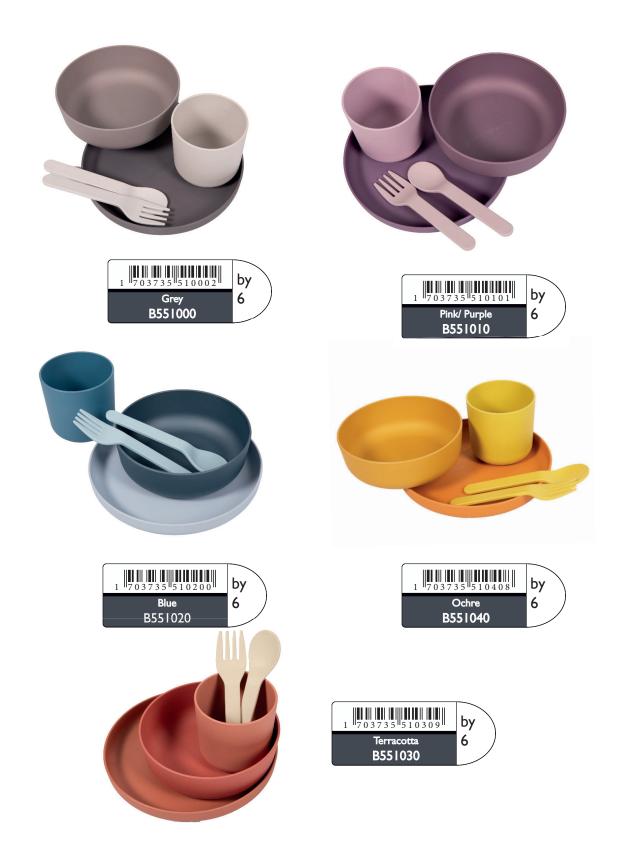

## B-Biodegradable CPLA Tableware set 5pcs

- 5 pieces of Bioplastic (CPLA) tableware for the good of your child and our planet!
- Set composed of a plate, a bowl, a glass, a fork and a spoon.
- Sizes and shapes specially designed for your baby's little hands. Dishwasher and microwave safe (100°c max).