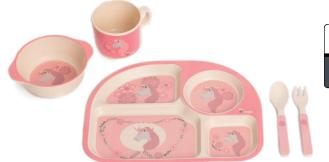

## B-Corn Dinner Set 6m+

- An ecological dinner set, for the best start in life!
- Dinner sets in ecological materials
- Guaranteed free from harmful substances!
- Corn, unlike bamboo, is dishwasher AND microwave proof
- Set including: large dinner plate with subdivisions, bowl, drinking cup, spoon and fork