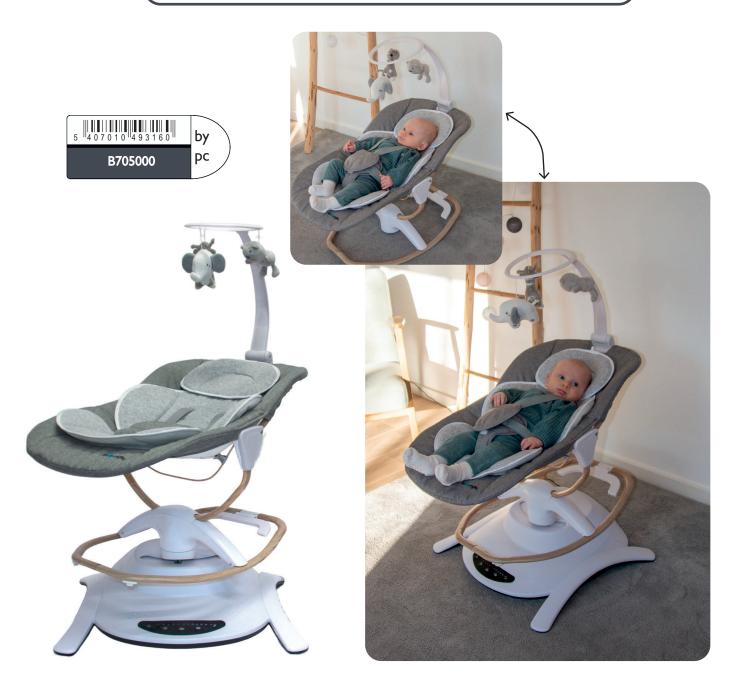

## B-Swinging Rocker 2-in-I Pure White

- Swing and bouncer in one! Let your baby relax thanks to automatic rocking or use the bouncer separately throughout the house without having to move the whole unit each time
- Bouncer can rotate 360° to the left or right without having to move the base so the swing always faces you and gives baby a secure feeling
- Bouncer is detachable and can be used stand-alone
- It can then rock or stand
- Backrest adjustable to 3 positions with just 1 handle Mobile height adjustment for the perfect position
- Operation via control panel or remote control
- Contains 7 different movement options with 5 swing speeds
- Motion detection: when your baby rocks, the unit starts rocking again in the preset mode
- Operates via supplied adapter or 4 C batteries
- Removable cover and removable reducer cushion
- Can play music
- Five-point harness