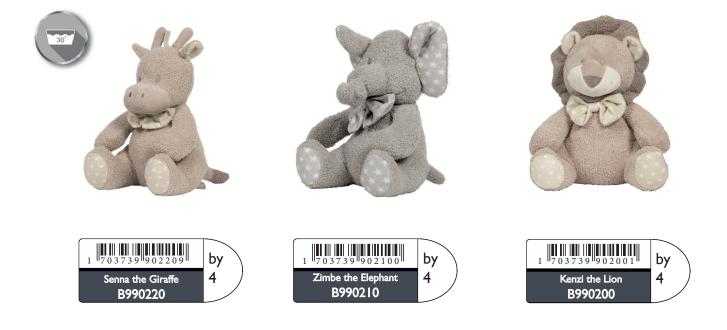

#### **B-Plush toy**

- Gorgeous stuffed monkey, giraffe, lion or
- elephant in super soft terry fabric
- Easy to maintain, machine washable
- Dimensions: +-30 cm