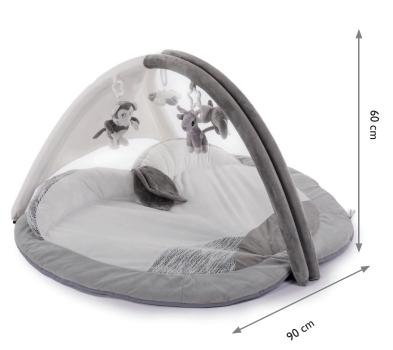

### **B-Play Gym**

This play mat does not need much fuss. It's already clear on the photo that this play mat was made with great care and skill. The bows contain 4 cuddly toys, furthermore you'll find cracker leaves on the play mat that will definitely stimulate the senses of your little one. Thanks to the velboa your child will lie on an extremely soft and pleasant play mat.