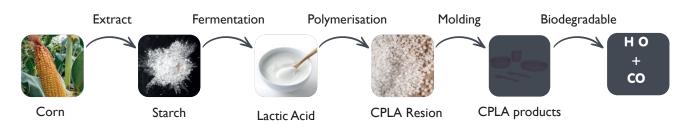

## What is CPLA

CPLA is the acronym for polylactic acid. It is a fully biodegradable polymer (chemical compound). It can be obtained from corn starch and is the first natural alternative to petroleum-based plastics. It can be used in the microwave and dishwasher and can withstand temperatures of 100°C. So it's the safest choice for your children and the best for our planet!

CPLA, is a addition of calcium for better heat resistance.