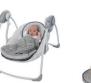

## B-Swinging Rocker 2-in-I Pure White

- Swing and bouncer in one! Let your baby relax thanks to automatic rocking or use the bouncer separately throughout the house without having to move the whole unit each time
- Bouncer can rotate 360° to the left or right without having to move the base so the swing always faces you and gives baby a secure feeling
- Bouncer is detachable and can be used stand-alone
- It can then rock or stand
- Backrest adjustable to 3 positions with just 1 handle Mobile height adjustment for the perfect position
- Operation via control panel or remote control
- Contains 7 different movement options with 5 swing speeds
- Motion detection: when your baby rocks, the unit starts rocking again in the preset mode
- Operates via supplied adapter or 4 C batteries
- Removable cover and removable reducer cushion
- Can play music
- Five-point harness