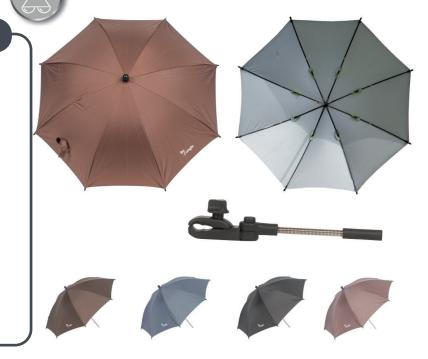

#### **B-Umbrellas Universal Fit**

- Protect children from the sun!
- Large umbrella for maximum comfort
- Can be used with all kinds of strollers and baby seats

Brown

- Adjustable system that clicks onto the stroller
- UV protection 50+
- Bright colours •

#### BARCODE

- B300700 Black • B300710 .
- Grey B300740 •
  - Taupe
- 1 7 0 3 7 3 3 0 0 7 0 0 9 1 7 0 3 7 3 3 0 0 7 1 0 8 703733007405 1 7 0 3 7 3 3 0 0 7 6 0 3

Sold per 12

.

B300760