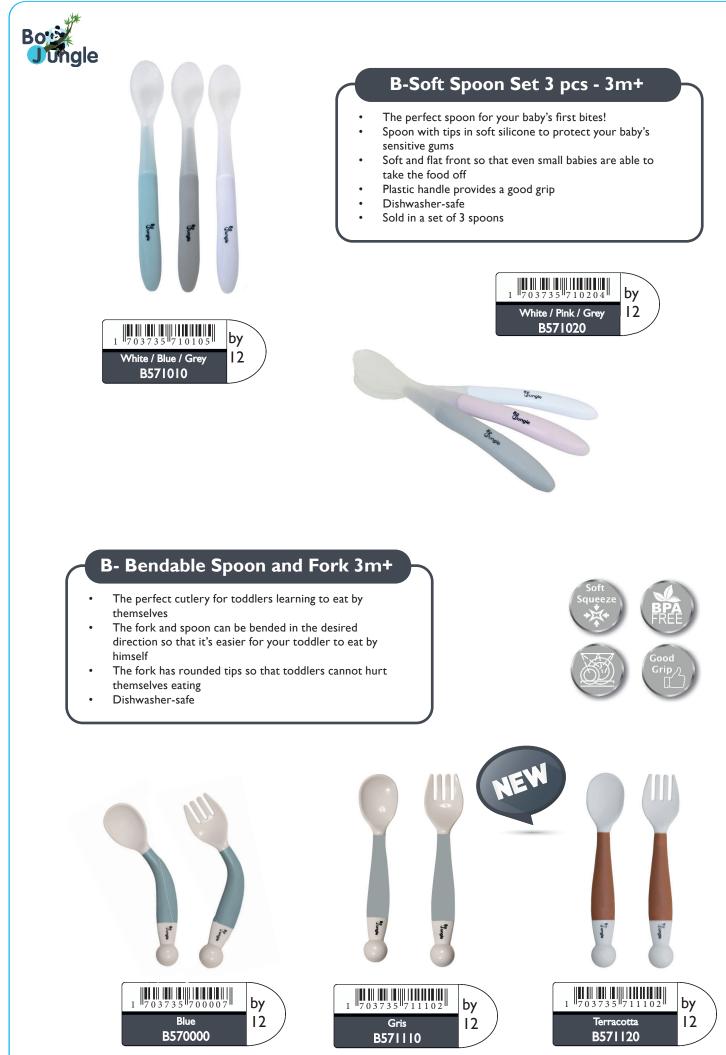

## B-Bowls 300 ml (6pcs)

- 3 or 6 food storage containers
- Close 100% hermetically
- Can be used in the microwave oven (remove the lid), free zer and fridge
- Dishwasher-safe
- Can be sterilized (cold sterilization)
- Content: 300 ml

by

12

- 3 or 6 food storage containers
- Close 100% hermetically

703735411002

Pink-White-Grey

B541100

- Can be used in the microwave oven (remove the lid), freezer and fridge
- Dishwasher-safe
- Can be sterilized (cold sterilization)
- Content: 760 ml