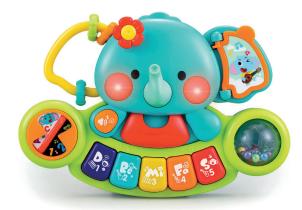

#### B-E'Le'Phant Piano

This toy is designed for babies of 6 months and older. It features a number of interactive and moving parts that help to improve dexterity and fine motor skills. It also encourages musical exploration and learning, through play.