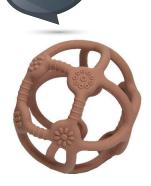

## **B-Ball Silicone**

- Our silicone ball stimulates both bites and gripping senses. It ensures that the pain and discomfort of passing teeth are softened to such an extent and also stimulates the lips and tongue because of its different bite surfaces. The teeth are massaged and it also softens the gums. Ideal for small hands and coming teeth!
- Easy to maintain, machine washable
- Made in silicone