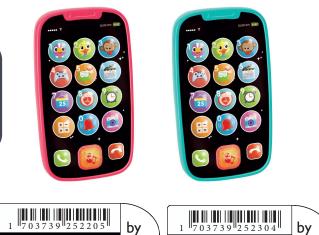

#### **B-My First Smart Phone**

This toy is suitable for children of 12 months and older. At this age, children develop a strong sense of curiosity and like to imitate their parents. This toy smartphone will certainly entertain your little one and is fun features to help your child learn while playing.