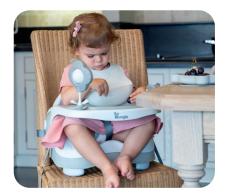

## **B-Booster Seat**

- Keep baby entertained while he is eating!
- Removable, dishwasher-safe tray • •
  - Removable tray insert, easy to clean
  - Attaches easily to most adult chairs
- Easy to take on trips •
- Grows with baby: feet are easily adjustable in 3 different heights •
- Non-slip feet • •

•

- 3 point safety harness
- 2 engaging toys to keep baby entertained •
- Available in 3 colours
- Recommended 0-3 years old

by

4