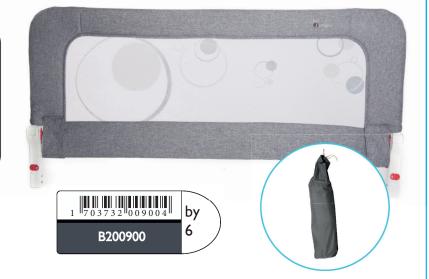

### **B-Bedrail**

- Keep baby safe in style!
- Soft, neutral colours
- Playful design
- Easily foldable
- Removable, machine-washable luxury fabrics
- Sturdy frame
- Storage bag included
- Dimensions: 120 cm long x 50 cm high