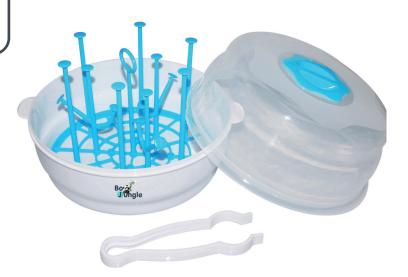

## **B-Bottle Rack Flower**

- Bottle rack in one piece, easy to use
- Can be unfolded in the « flower » position to dry bottles, nipples and bottle rings
- For 12 bottles, nipples and bottle rings
- Made in polypropylene, BPA free
- Dishwasher safe
- Dimensions (folded) : 27 x 9 cm
- Dimensions (open) : 30.8 cm x 17.85 cm

## **B-Microwave Steriliser 6 Bottles**

- Thanks to this large steam sterilizer you will only need to sterilize your baby's bottles once a day!
- Offers enough space for 4 to 6 bottles and thanks to the adaptable dividers, the bottles will remain perfectly in position.
- Add 200ml of water, put it in the microwave oven for a few minutes and...ready! (5 min: 850-1000VV, 8 min: 500-800VV)
- Tongs included