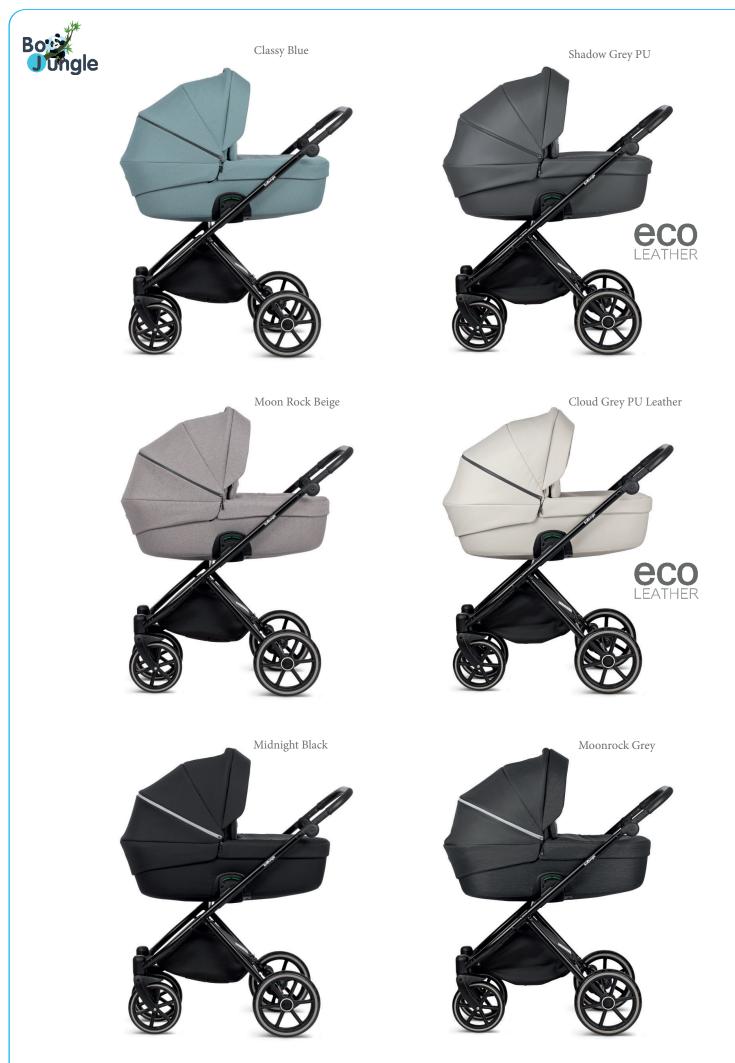

#### **B-Lummy**

- Say hello to the B-Lummy stroller from Bo Jungle, which, like the moon shining high in the sky, peacefully and unfailingly watches over and accompanies the journeys of life.
- In creating each B-Lummy our focus is on making your baby feel comfortable and safe.
- The ultra-light, cosy spacious thermal carrycot. It lets babies enjoy unforgettable adventures, along with a sense of peace, whenever they're out and about. Parents will love how the B-Lummy is made for urban life, with fast-folding highly compact features, giving them the flexibility they need around town. B-Lummy is based on subtle and solid design solutions for stylish parents.
- Being highly reliable and safe, B-Lummy is an excellent companion for the baby's first trips. Just like the moon
- Optional: isofix base + carseat available
- Dimensions (folded): 61 cm x 81 cm x 42 cm (smaller when wheels are removed 35 cm high)
- B781000 B-Lummy Frame
- B780100 Midnight Black (Seat Unit + Car Seat Adapters + Rain Protection)
- B780110 Midnight Black (Cradle + Nursery Bag)
- B780200 Moonrock Grey (Seat Unit + Car Seat Adapters + Rain Protection)
  - B780210 Moonrock Grey (Cradle + Nursery Bag)
  - B780300 Cloud Grey PU Leather (Seat Unit + Car Seat Adapters + Rain Protection)
  - B780310 Cloud Grey PU Leather (Cradle + Nursery Bag)
  - B780400 Shadow Grey PU Leather (Seat Unit + Car Seat Adapters + Rain Protection)
  - B780410 Shadow Grey PU Leather (Cradle + Nursery Bag)
  - B780500 Classy Blue(Seat Unit + Car Seat Adapters + Rain Protection)
  - B780510 Classy Blue (Cradle + Nursery Bag)
- B780600 Moon Rock Beige (Seat Unit + Car Seat Adapters + Rain Protection)
- B780610 Moon Rock Beige Cradle + Nursery Bag)