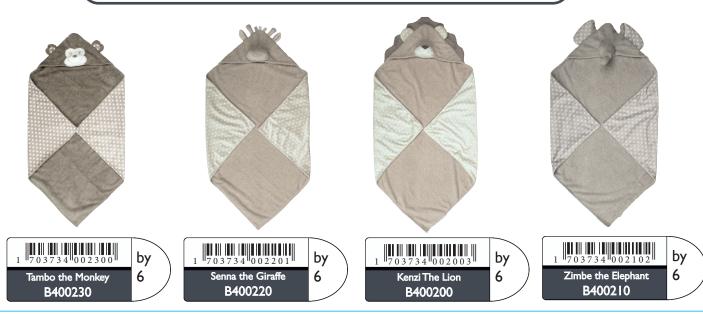

#### **B-Bathcape**

- These beautiful jungle-themed bath capes will render your child's bath time a lot more enjoyable
- The bath capes have one side made of soft terry fabric that can be used as a towel and the other in fleece that can also be used as a blanket
- The jungle animals will keep your baby's head nice and warm
- Dimensions: +- 75 x 75 cm