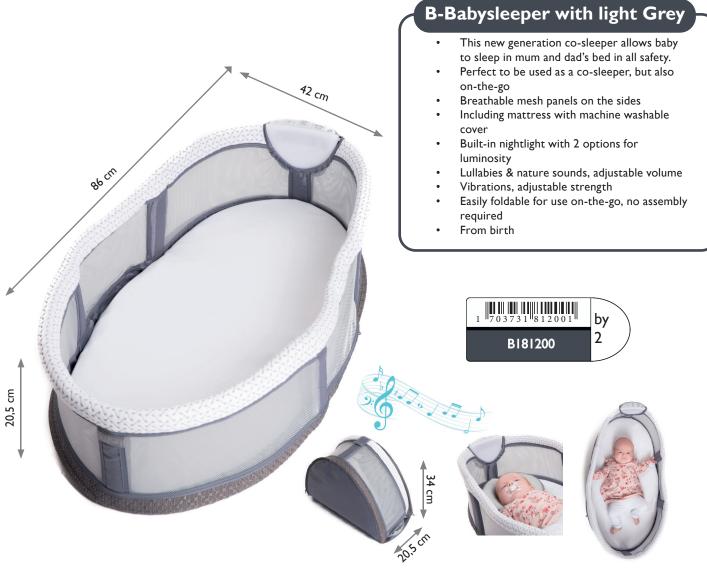

#### B-Play Nest Pop up Bed Grey Stars

- Comfortable removable mattress
- Top side folds back and has undergone an anti-UV 50+ treatment, with additional loops for toys
- Easy to (dis)assemble: pop up system
- 3 removable toys included
- With removable mosquito net
- Storage bag included
- Product dimensions: Oval : 80 cm long x 100 cm deep x 61 cm high