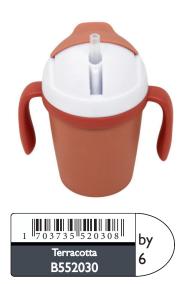

## B-Drinking cup CPLA biodegradable

- Mug made of Bioplastic (CPLA) for the good of your child and our planet!
- Learning cup with soft silicone straw and non-drip system.
- Completely removable for easy cleaning and perfect hygiene.
- When the cap is turned, it covers the straw for perfect hygiene, it locks and is leak-proof.
- The two handles make it easy for small hands to handle.
- Dishwasher and microwave safe (100°c max)
- Contents: 250ml.

| 1 7 0 3 7 3 5 5 2 0 2 0 9 | by |
|---------------------------|----|
| Blue<br>B552020           | 6  |
|                           |    |