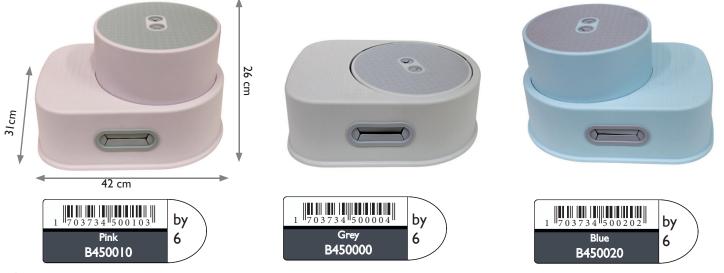

### **B-Step up Stool**

X

- Perfect for toddlers, the potty training stage.
- Non-slip, lightweight, portable
- Easy to clean
- Sleek and modern look
- Adjustable height (15cm 26 cm)
- Secure locking system
- Transport handle
- Maximum weight 150 kg
  - Size: 31cm width 42 cm depth