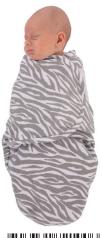

## **B-W**rap

- Small (3,2 to 6,4 kg): from birth to +/- 4 months
- Large (6,4 to 10 kg ): from +/- 4 months
- Swaddling blankets in 100% cotton the easiest swaddling solution for your baby.
- Code: B170300 Taupe Small
- Code: BI70310 Taupe Large
- Code: B170400 White Small
- Code: BI70410 White Large
- Code: BI70510 Grey Lage
- Code : B170810 Flower Pink Large
- Code : B170910 Bear blue Large
- Sold per 6 pcs