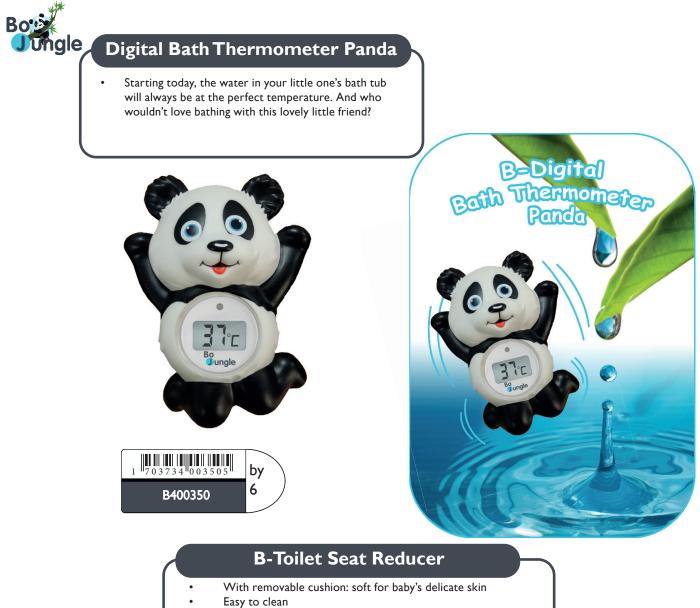

### **B-Baby's Health Set**

- This care set contains the basics you need to take care of your baby: nail files, scissors, finger toothbrush, comb, soft brush, digital flexible thermometer, nose pick and nail clippers.
- In addition, there is plenty of storage space to take your baby's shampoo and such with you when you travel.
- The bag itself is made of quality fabrics and is machine washable