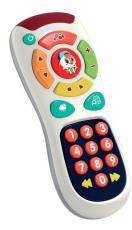

### **B-Baby's Remote Control**

This toy is suitable for children 12 months and older. At this age, children develop a strong sense of curiosity and like to imitate their parents. This toy smartphone is sure to entertain your little one and is packed with fun features to help your child learn through play.