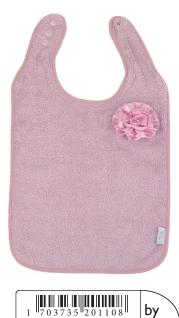

## **B-Silicone bib**

- Made in silicone
- Soft and convenient for children to grab, easy to clean, and can be sterilized at high temperature.
- Flexible and portable, easy to store and transport.
- Catch the food when it falls

## **B-Bib Ecological Sponge**

- No more stains on the clothes! Our terry bibs with snap closure are made from 100% organic cotton. They are soft, absorb well and are extremely cute! Something for everyone!
- Dimensions : 26,5 x 49,5 cm
- Cotton : 100% Biotcotton 450 GSM

703735 201207

Grey Rabbit B520120

| 1 7 0 3 7 3 5 2 0 1 0 0 9 | by |
|---------------------------|----|
| Grey Koala                | 6  |
| B520100                   |    |

Pink Flower

B520110