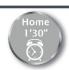

#### **B-Bottle Warmer Flower**

- This easy-to-use steam bottle warmer can be used to heat up your baby's bottles and jars of food
- It just takes 3 minutes and 30 seconds to heat up a 240 ml bottle
- Visual and audible alarm indicates when bottle is hot
- Stops automatically
- included accessories: adaption ring for smaller bottles, holder for jar or bottle, measuring cup and tongs.