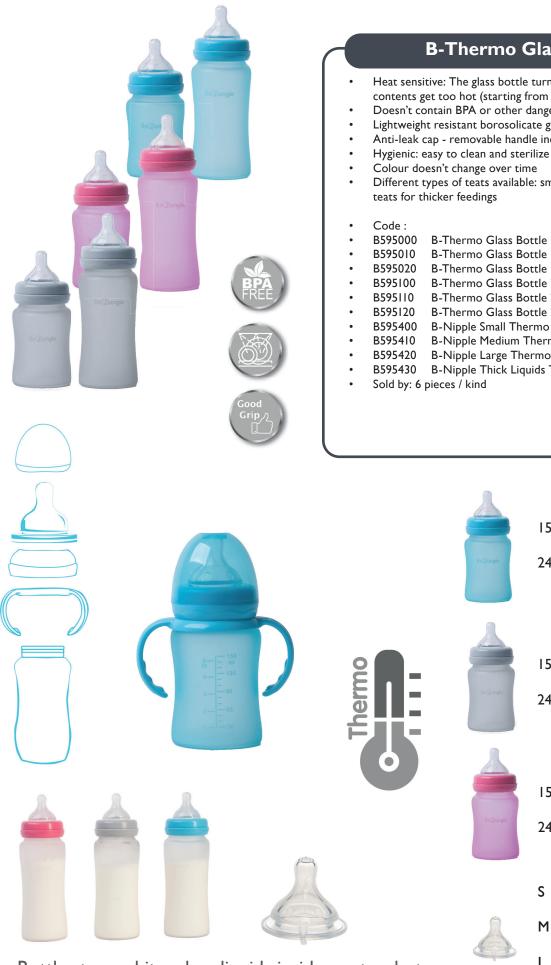

#### **B-Thermo Glass Bottle**

- Heat sensitive: The glass bottle turns white when the contents get too hot (starting from +-40°C)
- Doesn't contain BPA or other dangerous chemicals
- Lightweight resistant borosolicate glass that doesn't shatter
- Anti-leak cap removable handle included

- Different types of teats available: small, medium, large and
- B-Thermo Glass Bottle 150 ml Turquoise
- B-Thermo Glass Bottle 150 ml Pink
- B-Thermo Glass Bottle 150 ml Grey
- B-Thermo Glass Bottle 240 ml Turquoise
- B-Thermo Glass Bottle 240 ml Pink
- B-Thermo Glass Bottle 240 ml Grey
- B-Nipple Small Thermo Bottle 2 pcs
- B-Nipple Medium Thermo Bottle 2 pcs
- B-Nipple Large Thermo Bottle 2 pcs
- B-Nipple Thick Liquids Thermo Bottle 2 pcs

Bottles turn white when liqu

|                         | Bechange  |                  | 1 7 0 3 7 3 5 9 5 0 0 0 6<br>1 7 0 3 7 3 5 9 5 0 0 0 6<br>1 7 0 3 7 3 5 9 5 1 0 0 3                                                                                                                                                                                                                                                                                                                                                                                                                                                                                                                                                                                                                                                                                                                                                                                                                                                                                                                                                                                                                                                                                                                                                                                                                                                                                                                                                                                                                                                                                                                                                                                                                                                                                                                                                                                                                                                                                                                                                                                                                                                                                                                                                                                                                                                                                                                                                                                                                                                                                                                                                                                                                                                                                                                                                                                                                                                                                                                                                                                                                                                                                                                                                                                                                                                                                                                                                                                                                                                                                                                                                               |
|-------------------------|-----------|------------------|---------------------------------------------------------------------------------------------------------------------------------------------------------------------------------------------------------------------------------------------------------------------------------------------------------------------------------------------------------------------------------------------------------------------------------------------------------------------------------------------------------------------------------------------------------------------------------------------------------------------------------------------------------------------------------------------------------------------------------------------------------------------------------------------------------------------------------------------------------------------------------------------------------------------------------------------------------------------------------------------------------------------------------------------------------------------------------------------------------------------------------------------------------------------------------------------------------------------------------------------------------------------------------------------------------------------------------------------------------------------------------------------------------------------------------------------------------------------------------------------------------------------------------------------------------------------------------------------------------------------------------------------------------------------------------------------------------------------------------------------------------------------------------------------------------------------------------------------------------------------------------------------------------------------------------------------------------------------------------------------------------------------------------------------------------------------------------------------------------------------------------------------------------------------------------------------------------------------------------------------------------------------------------------------------------------------------------------------------------------------------------------------------------------------------------------------------------------------------------------------------------------------------------------------------------------------------------------------------------------------------------------------------------------------------------------------------------------------------------------------------------------------------------------------------------------------------------------------------------------------------------------------------------------------------------------------------------------------------------------------------------------------------------------------------------------------------------------------------------------------------------------------------------------------------------------------------------------------------------------------------------------------------------------------------------------------------------------------------------------------------------------------------------------------------------------------------------------------------------------------------------------------------------------------------------------------------------------------------------------------------------------------------|
| Thermo                  | In Durde  | 150 ml<br>240 ml | 1 7 0 3 7 3 5 9 5 0 2 0 4<br>1 7 0 3 7 3 5 9 5 1 2 0 1                                                                                                                                                                                                                                                                                                                                                                                                                                                                                                                                                                                                                                                                                                                                                                                                                                                                                                                                                                                                                                                                                                                                                                                                                                                                                                                                                                                                                                                                                                                                                                                                                                                                                                                                                                                                                                                                                                                                                                                                                                                                                                                                                                                                                                                                                                                                                                                                                                                                                                                                                                                                                                                                                                                                                                                                                                                                                                                                                                                                                                                                                                                                                                                                                                                                                                                                                                                                                                                                                                                                                                                            |
|                         | Ric Durgh | 150 ml<br>240 ml | 1    <b>1</b>    <b>1</b> |
| uids inside are too hot |           | M<br>L           | 1       703735       954004         1       703735       954103         1       703735       954202         1       703735       954202         1       703735       954201         1       703735       954202                                                                                                                                                                                                                                                                                                                                                                                                                                                                                                                                                                                                                                                                                                                                                                                                                                                                                                                                                                                                                                                                                                                                                                                                                                                                                                                                                                                                                                                                                                                                                                                                                                                                                                                                                                                                                                                                                                                                                                                                                                                                                                                                                                                                                                                                                                                                                                                                                                                                                                                                                                                                                                                                                                                                                                                                                                                                                                                                                                                                                                                                                                                                                                                                                                                                                                                                                                                                                                   |