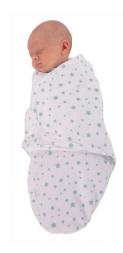

## New B-Wraps

- Small (3,2 to 6,4 kg): from birth to +/- 4 months
- Large (6,4 to 10 kg): from +/- 4 months
- Swaddling blankets in 100% cotton the easiest swaddling solution for your baby.

- Code: B172100 White Tiger Small Code: B172200 Leopard Small Code: B172300 Grey Feathers Small Code: B172400 Blue Stars Small
- Code: B172500 Blue Whale Small
- Code: B172600 Lovely Hearts Small
- Sold per 6 •

1 7 0 3 7 3 1 7 2 3 0 0 0

1 7 0 3 7 3 1 7 2 4 0 0 7

1 7 0 3 7 3 1 7 2 2 0 0 3

1 7 0 3 7 3 1 7 2 6 0 0 1

1 7 0 3 7 3 1 7 2 5 0 0 4

- S 1 7 0 3 7 3 1 7 0 4 0 0 9

- **S** 1 7 0 3 7 3 1 7 0 3 0 0 2

L 1 703731 709103