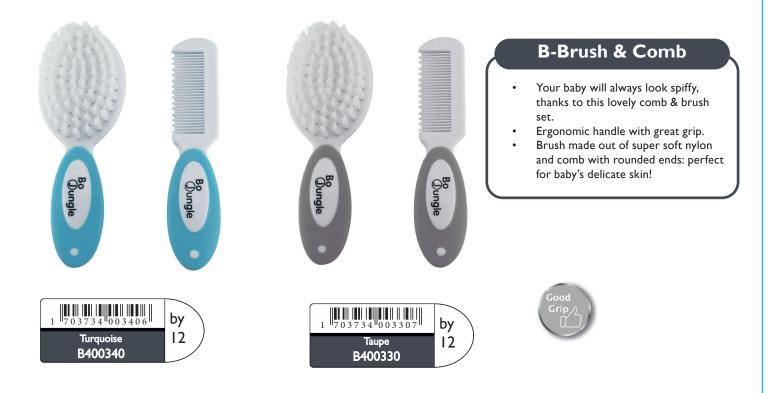

#### **B-Bottle Brush Set**

- Set of 2 parts to clean out your baby bottles.
- A Milk Bottle Brush (large) and a Nipple Brus (small).
  - For baby milk bottle, bottle top, mouthpiece and spout