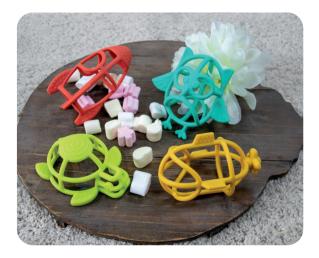

## B-Keys Silicone (Grey, White, Blue, Pink)

A beautiful and fun key set made of eco-friendly silicone. Soothes the pain when teeth come through, and an ideal grip toy due to the loose keys that surround the teether. The senses of your little one are always stimulated thanks to the different colours and shapes. Made in Silicone

## **B-Ball Silicone**

- Our silicone ball stimulates both bites and gripping senses. It ensures that the pain and discomfort of passing teeth are softened to such an extent and also stimulates the lips and tongue because of its different bite surfaces. The teeth are massaged and it also softens the gums. Ideal for small hands and coming teeth!
- Easy to maintain, machine washable
- Made in silicone

#### **B-Bamboo Base Shape**

- A classic reinvented: the shape sorter made of silicone and for a sustainable and healthy product!
- . Place the silicone shapes in the right boxes
- . This toy will help your baby to develop its different senses: touch, sight, but also his logic while having fun!
- Design game and trendy colours to please both baby and parents!
- For perfect hygiene, the silicone shapes are dishwasher safe and sterilisable.
- High quality silicone shapes and natural bamboo base
- Base size: 12 x 12 cm

- A great classic revisited, the multicoloured stacking tower in e silicone for a durable and healthy product.
- It is the ideal toy to develop your child's fine motor skills. Design toy and trendy colours to please both baby
- For perfect hygiene, this toy can be washed in the dishwasher and can be sterilised.
- High quality silicone toy.

## **B-Silicone Rings (6pcs)**

- These silicone rings in trendy colours will accompany your child everywhere.
- Baby can chew on them to soothe his gums during teething and he will develop his fine motor skills by assembling them
- But these rings are also very practical for attaching toys and soft toys to prevent them from falling out of the pram or to tie them up in the playpen.
- For perfect hygiene, this toy can be washed in the dishwasher and sterilised.
- High quality silicone toy.

## **B-Rattle Rings Elephant**

- A great classic with a new twist: the chewable rattle made of silicone and wood for a healthy and durable toy!
- This rattle will help relieve baby's teething pains
- with the different textures and shapes on the silicone partDesign rattle and trendy colours to please both
- baby and parents.