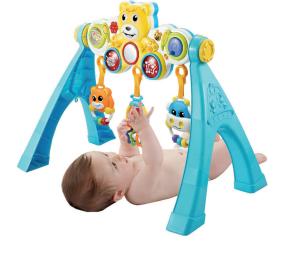

## **B-Activity Arch Music & Lights Bear**

- Meet your child's new best friend! This multifunctional toy will grow with your child from infant to toddler and can be used in as many as 6 different ways!
- Easy to take on journeys: feet and toys can be removed in seconds
- With lights, music and sounds to keep your child entertained for hours
- Can be attached directly to a crib or playpen
- Two volume settings
- Touch-sensitive: touch the bear's head, the ball or wheel to hear music
- Pull down the toys to hear funny sounds
- Non-slip feet
- Simply press the button and turn the wheel to adjust or to remove the feet