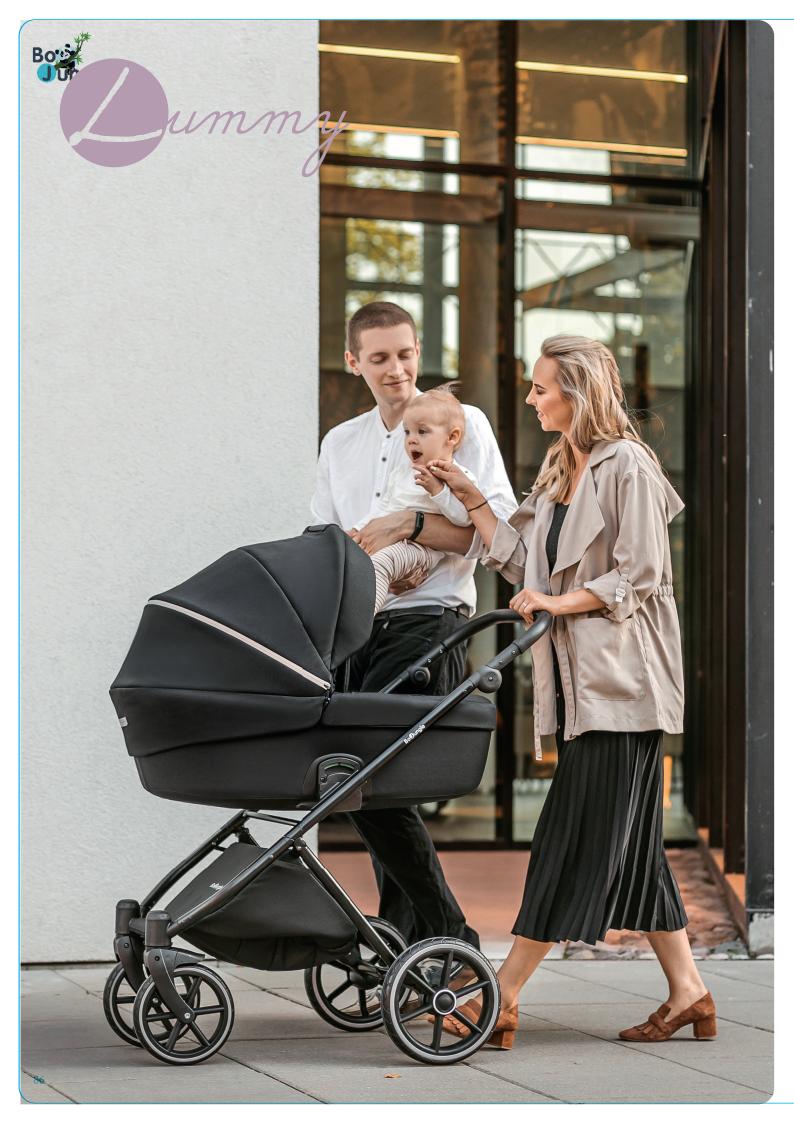

#### **B-Lummy**

- Say hello to the B-Lummy stroller from Bo Jungle, which, like the moon shining high in the sky, peacefully and unfailingly watches over and accompanies the journeys of life.
- In creating each B-Lummy our focus is on making your baby feel comfortable and safe.
- The ultra-light, cosy spacious thermal carrycot. It lets babies enjoy unforgettable adventures, along with a sense of peace, whenever they're out and about. Parents will love how the B-Lummy is made for urban life, with fast-folding highly compact features, giving them the flexibility they need around town. B-Lummy is based on subtle and solid design solutions for stylish parents.
- Being highly reliable and safe, B-Lummy is an excellent companion for the baby's first trips. Just like the moon
- Optional: isofix base + carseat available
- Dimensions (folded): 61 cm x 81 cm x 42 cm (smaller when wheels are removed 35 cm high)
- B781000 B-Lummy Frame
- B780100 Midnight Black (Seat Unit + Car Seat Adapters + Rain Protection)
- B780110 Midnight Black (Cradle + Nursery Bag)
- B780200 Moonrock Grey (Seat Unit + Car Seat Adapters + Rain Protection)
  - B780210 Moonrock Grey (Cradle + Nursery Bag)
  - B780300 Cloud Grey PU Leather (Seat Unit + Car Seat Adapters + Rain Protection)
  - B780310 Cloud Grey PU Leather (Cradle + Nursery Bag)
  - B780400 Shadow Grey PU Leather (Seat Unit + Car Seat Adapters + Rain Protection)
  - B780410 Shadow Grey PU Leather (Cradle + Nursery Bag)
  - B780500 Classy Blue(Seat Unit + Car Seat Adapters + Rain Protection)
  - B780510 Classy Blue (Cradle + Nursery Bag)
- B780600 Moon Rock Beige (Seat Unit + Car Seat Adapters + Rain Protection)
- B780610 Moon Rock Beige Cradle + Nursery Bag)