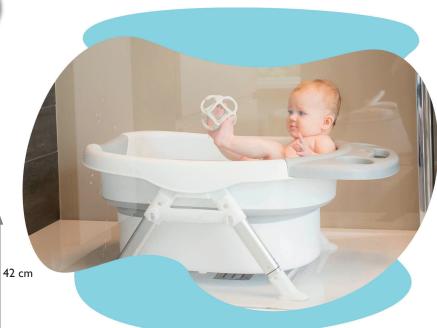

# B-Foldable Shower Bath Grey/White

This bath can easily be placed in a shower or serve as an alternative to a fixed bath. Thanks to the silicone parts in the bath and the aluminum frame, it can be adjusted in height. Inside the bath there is a seat with suction cups available. Water can be easily removed thanks to the drain cap.
BPA free

### B-Bath Seat Grey/White 6m+

Our bath seat provides extra water fun! Thanks to its 4 powerful suction cups, it is stable and secure in the bath. To provide your little one with the necessary comfort, there is a high back and arm support for optimum support. Our bath seat has 3 integrated toys and can be opened at the front, so that the child can easily get in and out of the seat without being injured.