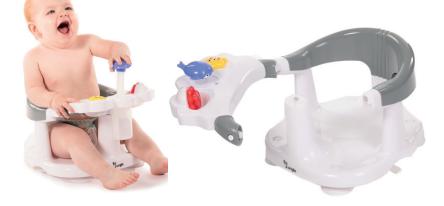

### B-Bath Seat Grey/White 6m+

Our bath seat provides extra water fun! Thanks to its 4 powerful suction cups, it is stable and secure in the bath. To provide your little one with the necessary comfort, there is a high back and arm support for optimum support. Our bath seat has 3 integrated toys and can be opened at the front, so that the child can easily get in and out of the seat without being injured.