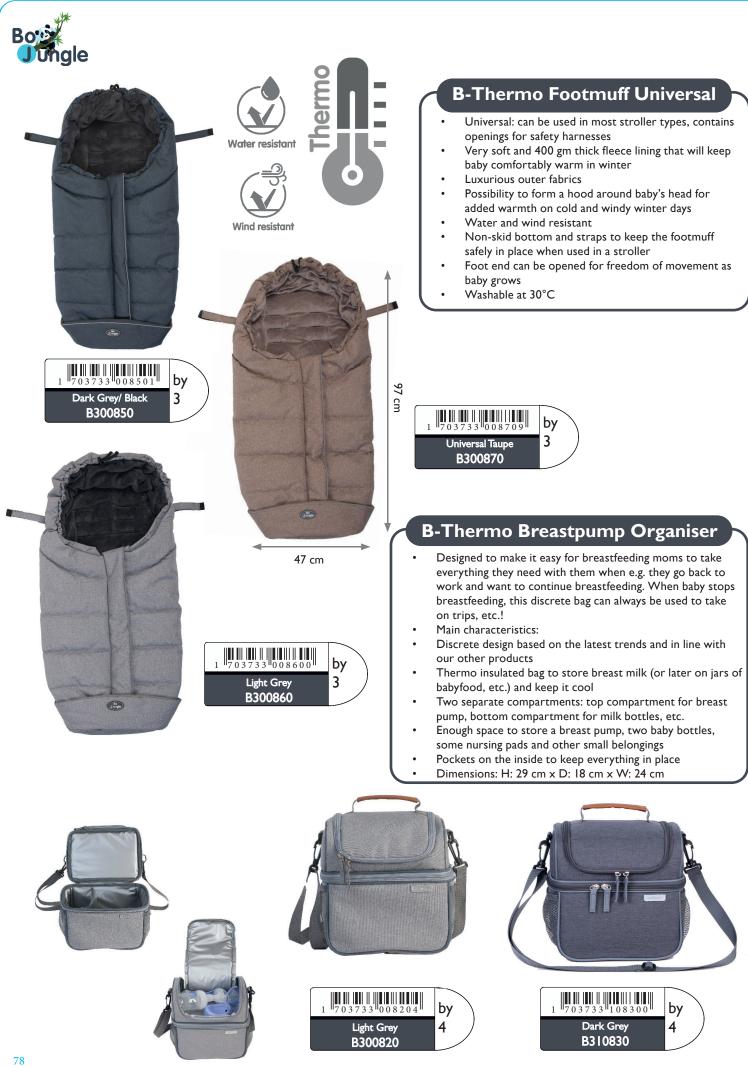

: 60 x 90 x 118.5 cm (at highest position) Mattress: 50 x 85 x 5 cm
- To be used until your child can sit up by himself. This is approximately 6 to 9 months or 11 kg











- .
- .
- baby beds and cots



B800410

Bo



BoDungle

### **B-Cosy Jersey**

- Ergonomic cushion for a nice round head
- Used from birth
- Soft and breathing materials
- Can be used in prams, car seats, swings, bouncers, baby beds and cots



B800330



#### B-Play Nest Pop up Bed Grey Stars

- Comfortable removable mattress
- Top side folds back and has undergone an anti-UV 50+ treatment, with additional loops for toys
- Easy to (dis)assemble: pop up system
- 3 removable toys included
- With removable mosquito net
- Storage bag included
- Product dimensions: Oval : 80 cm long x 100 cm deep x 61 cm high











#### **B-Casual Nursery Bag**

- Very spacious nursery bag with all the necessities in a trendy, urban design! Can also be used by mom as a normal handbag when a nursery bag is no longer needed.
- Main characteristics:
- Trendy, but discrete design
- Lots of storage space
- Practical storage pockets on the inside
- Included accessories: fleece baby blanket, insulated bag for two bottles, changing pad, two bags for soiled diapers and clothes, shoulder strap
- Easy to attach to a stroller



#### B-Comfort Nest - 3 in I

- Universal full body support pillow: designed to be used in strollers, carrycots, car seats, cribs, swings, etc.
- Removable foot muff
- The support pillow is reversible (winter
- summer side) for added comfort and safety in all seasons
- With openings for harness straps