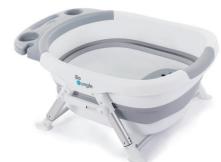

# B-Foldable Shower Bath Grey/White

This bath can easily be placed in a shower or serve as an alternative to a fixed bath. Thanks to the silicone parts in the bath and the aluminum frame, it can be adjusted in height. Inside the bath there is a seat with suction cups available. Water can be easily removed thanks to the drain cap.
BPA free