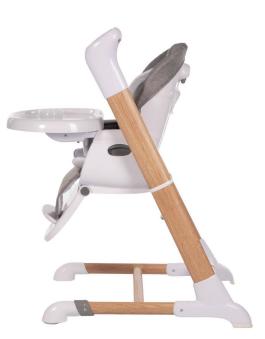

## B-Swinging High Chair Pure White

- High chair and swing in one !
- Height adjustable in 6 positions
- Backrest adjustable in 4 positions
- Tablet adjustable in 3 positions
- Inclination of the footrest adjustable in 4 positions and 3 different positions depending on the length of baby's legs
   8 swing speeds
- I2 melodies + nature sounds
- Timer
- Motion detection
- App "Swing Control" available for Apple and Android
- Works on batteries or AC adaptor
- USB connector for mp3
- Easily foldable, very compact
- Swing suitable for 0-12 months; high chair suitable for 6-36
- month