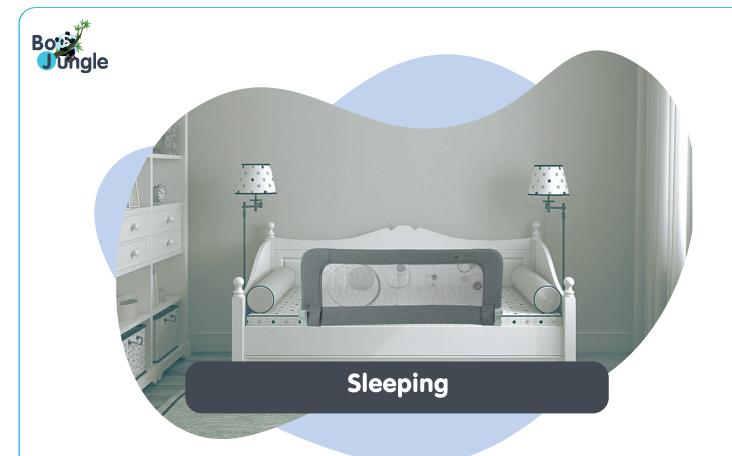

### **B-Bedrail**

- Keep baby safe in style!
- Soft, neutral colours
- Playful design
- Easily foldable
- Removable, machine-washable luxury fabrics
- Sturdy frame
- Storage bag included
- Dimensions: 120 cm long x 50 cm high