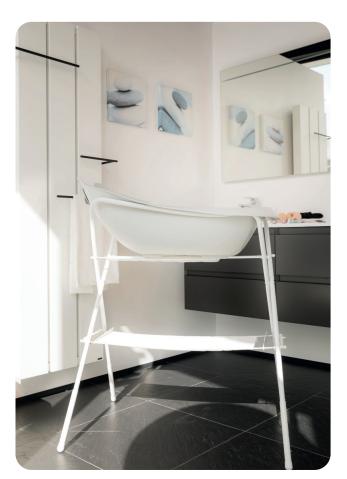

## **B-Bath Standard Bear White**

This handy metal Bear Bath Stand is adjustable in 4 different heights (min. 99 cm and max. 112 cm). The bath stand is also equipped with a handy storage compartment for towels and baby clothes. Easy to fold away or to take with you.