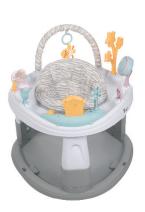

### **B-Joyful Activity Station Pastel**

- More than 10 activities/toys
- Built in music board with joyful melodies & lights
- A mirror that stimulates self-awareness
- Endless fun with a rotating ball with beads, a big push button, a toothed wheel, playful stars
- Under the play arch is a place to put on a drink bottle of your baby
- Teether to soothe your baby's toothache
- Seat rotates 360° to keep your baby entertained
- Made in pretty pastel colours
- Machine washable fabric seat and arche
- Adjustable to 3 heights to grow with your baby
- Batteries not included.