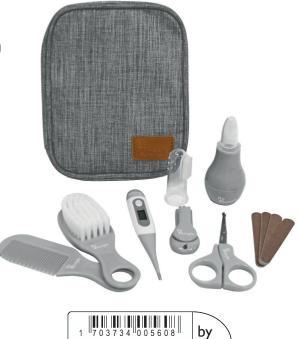

### **B-Baby's Health Set**

- This care set contains the basics you need to take care of your baby: nail files, scissors, finger toothbrush, comb, soft brush, digital flexible thermometer, nose pick and nail clippers.
- In addition, there is plenty of storage space to take your baby's shampoo and such with you when you travel.
- The bag itself is made of quality fabrics and is machine washable