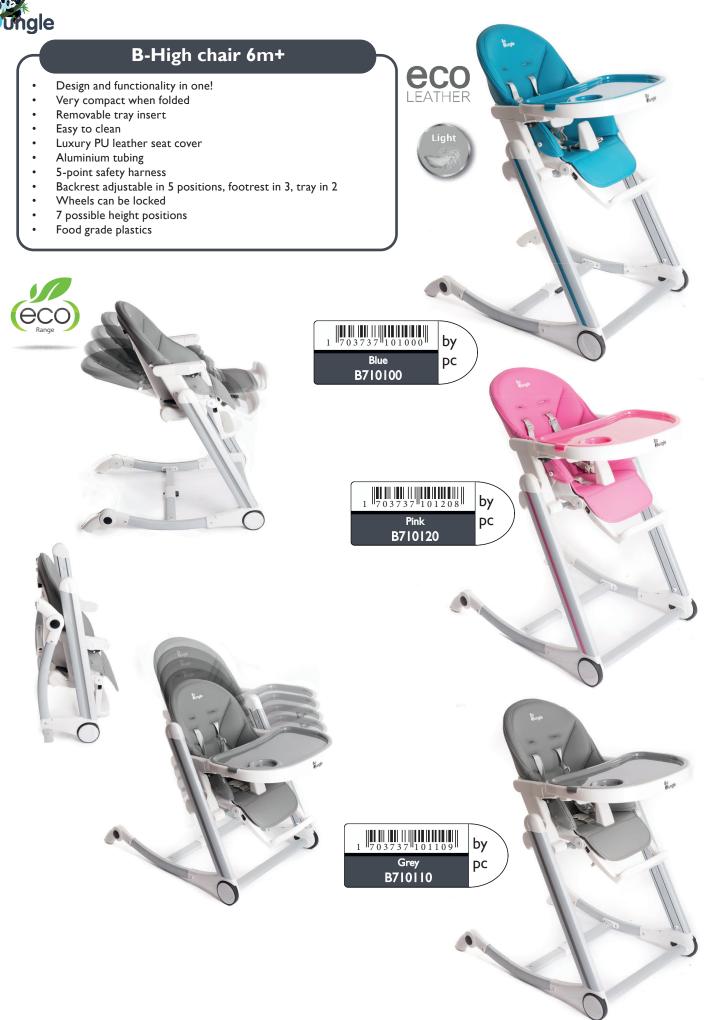

nd transport.
- Catch the food when it falls

















## **B-Bib Ecological Sponge**

- No more stains on the clothes! Our terry bibs with snap closure are made from 100% organic cotton. They are soft, absorb well and are extremely cute! Something for everyone!
- Dimensions : 26,5 x 49,5 cm
- Cotton : 100% Biotcotton 450 GSM









703735 201207

Grey Rabbit B520120



| 1 7 0 3 7 3 5 2 0 1 0 0 9 | by |
|---------------------------|----|
| Grey Koala                | 6  |
| B520100                   |    |



Pink Flower

B520110





## **B-Pacifier Chain in Wood**

by

6

1

- The cutest pacifier chains you've ever seen!
- Baby will never lose his pacifier again thanks to these cute pacifier chains.
- Made in natural beech wood and yarn CE approved baby-safe clip



by

6









## **B-Booster Seat**

- Keep baby entertained while he is eating!
- Removable, dishwasher-safe tray • •
  - Removable tray insert, easy to clean
  - Attaches easily to most adult chairs
- Easy to take on trips •
- Grows with baby: feet are easily adjustable in 3 different heights •
- Non-slip feet • •

•

- 3 point safety harness
- 2 engaging toys to keep baby entertained •
- Available in 3 colours
- Recommended 0-3 years old

by

4















## B-Swinging High Chair Pure White

- High chair and swing in one !
- Height adjustable in 6 positions
- Backrest adjustable in 4 positions
- Tablet adjustable in 3 positions
- Inclination of the footrest adjustable in 4 positions and 3 different positions depending on the length of baby's legs
   8 swing speeds
- I2 melodies + nature sound