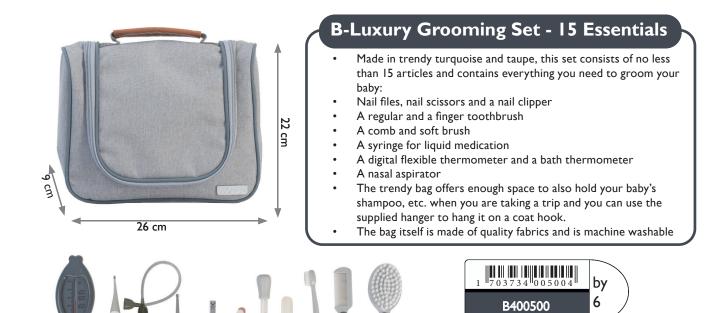

### **B-Baby's Health Set**

- This care set contains the basics you need to take care of your baby: nail files, scissors, finger toothbrush, comb, soft brush, digital flexible thermometer, nose pick and nail clippers.
- In addition, there is plenty of storage space to take your baby's shampoo and such with you when you travel.
- The bag itself is made of quality fabrics and is machine washable