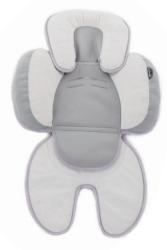

### **B-Cosy Jersey**

- Ergonomic cushion for a nice round head
- Used from birth
- Soft and breathing materials
- Can be used in prams, car seats, swings, bouncers, baby beds and cots

B800330