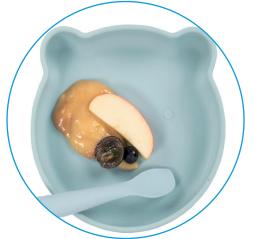

## **B-Suction Bowl Silicone & Spoon**

This bowl with suction cup and matching spoon ensures that the child can learn to eat independently, without mom or dad having to hold the plate. Thanks to the suction cup, the bowl cannot move and it certainly cannot fly through the room. This set is made of high-quality and durable material. It cannot be broken, absorbs odors nor tastes and is above all a feast for the eyes!

## **B-Suction plate Bear**

- Dinner plate with strong suction pad so that your baby cannot drop its plate
- Suitable for microwave and for oven until 220  $^\circ\text{C}$
- Made in silicone
- Cute bear ears
- Dishwasher safe