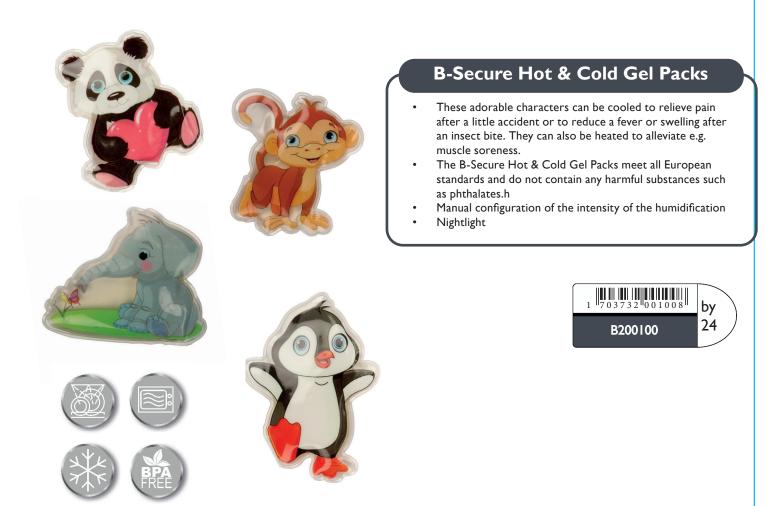

### **B-Sensy Humi Purifier**

- Humidification by ionization
- HEPA filter to filter the air from pollutants such as dust, chemical substances, allergens, nicotine, etc.
- Very large water tank: 5 litres
- Capacity: 300 ml/h
- Aroma pad tray for aromatherapy
- Automatic humidistat
- Nightlight
- Rotating nozzle
- Programmable timer function
- Indication of temperature, time and humidity level