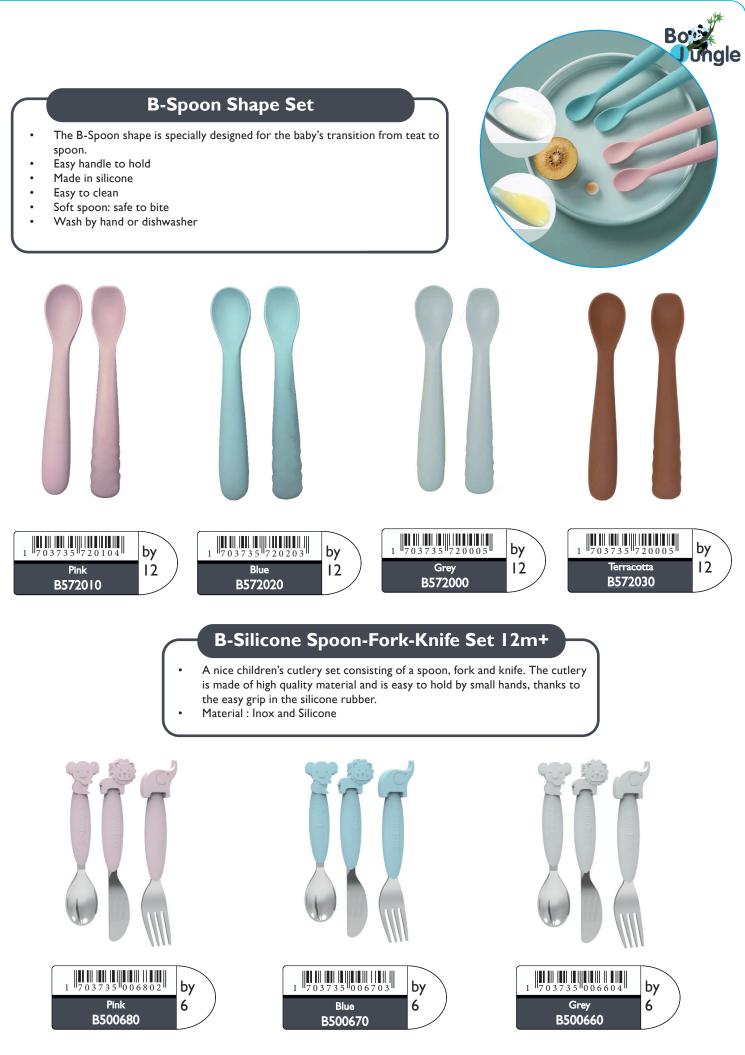

## B-Bowls 300 ml (6pcs)

- 3 or 6 food storage containers
- Close 100% hermetically
- Can be used in the microwave oven (remove the lid), free zer and fridge
- Dishwasher-safe
- Can be sterilized (cold sterilization)
- Content: 300 ml

by

12

- 3 or 6 food storage containers
- Close 100% hermetically

703735411002

Pink-White-Grey

B541100

- Can be used in the microwave oven (remove the lid), freezer and fridge
- Dishwasher-safe
- Can be sterilized (cold sterilization)
- Content: 760 ml