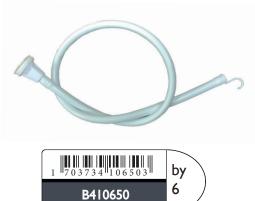

used as a blanket
- The jungle animals will keep your baby's head nice and warm
- Dimensions: +- 75 x 75 cm



### **B-Bath Bear**

- In this ergonomically shaped baby bath with cute bear ears, your little one can enjoy his or her bath. This bath also has a bath reducer with suction cups for the newborn. You can easily drain the water through the drain cap. There is also a handy, removable soap dish provided in eco-friendly silicone.
  - BPA free















## **B-Bath Standard Bear White**

This handy metal Bear Bath Stand is adjustable in 4 different heights (min. 99 cm and max. 112 cm). The bath stand is also equipped with a handy storage compartment for towels and baby clothes. Easy to fold away or to take with you.







# B-Draining Tube for B-Bath Bear

Option for B-Bath Bear









## B-Luxury Folding Table Monaco Grey

- Bath and changing table in one
- Easy to fold and save space
- Innovative design
- Excellent quality Age: 0-3 years





# B-Folding Table Pensylvania Grey

- Bath and changing table in one
- Easy to fold and save space
- Innovative design
- Excellent quality
- Age: 0-3 years







# B-Foldable Shower Bath Grey/White

This bath can easily be placed in a shower or serve as an alternative to a fixed bath. Thanks to the silicone parts in the bath and the aluminum frame, it can be adjusted in height. Inside the bath there is a seat with suction cups available. Water can be easily removed thanks to the drain cap.
BPA free















### B-Bath Seat Grey/White 6m+

Our bath seat provides extra water fun! Thanks to its 4 powerful suction cups,