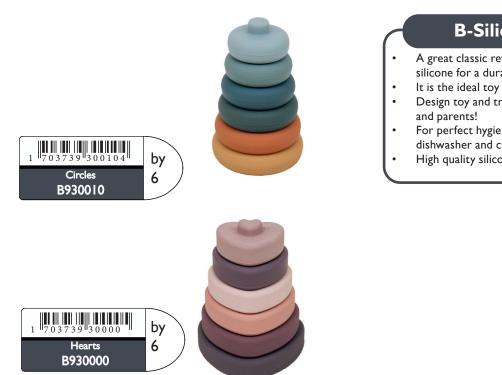

- A great classic revisited, the multicoloured stacking tower in e silicone for a durable and healthy product.
- It is the ideal toy to develop your child's fine motor skills. Design toy and trendy colours to please both baby
- For perfect hygiene, this toy can be washed in the dishwasher and can be sterilised.
- High quality silicone toy.