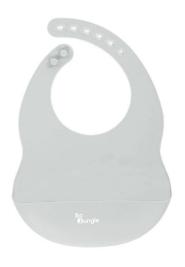

## **B-Silicone bib**

- Made in silicone
- Soft and convenient for children to grab, easy to clean, and can be sterilized at high temperature.
- Flexible and portable, easy to store and transport.
- Catch the food when it falls