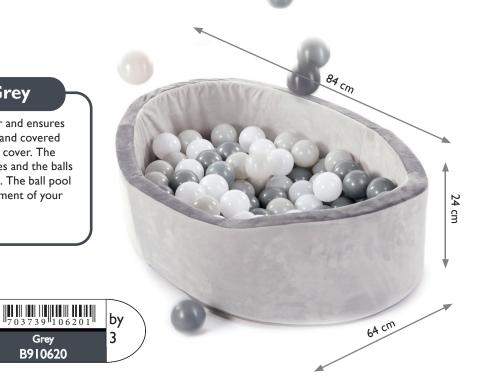

## B-Ball Pit Play Gym Grey

This beautiful ball pool fits into any interior and ensures hours of fun! The bathtub is made of foam and covered with a washable and removable soft velboa cover. The ball pool contains neither corners nor edges and the balls themselves are non-toxic and CE Certified. The ball pool promotes the physical and manual development of your little one.

Grey B910620

Contains 120 balls