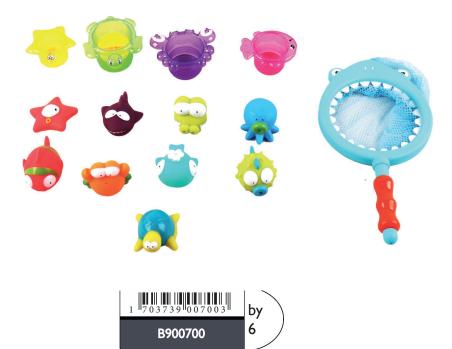

### **B-Shark Fishing Set**

- Catch all the fish with the shark net! Super original,
- and lots of fun guaranteed!
- 14 Toys