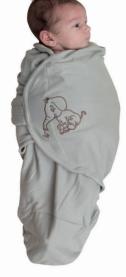

## **B-W**rap

- Small (3,2 to 6,4 kg): from birth to +/- 4 months
- Large (6,4 to 10 kg ): from +/- 4 months
- Swaddling blankets in 100% cotton the easiest swaddling solution for your baby.
- Code: B170300 Taupe Small
- Code: BI70310 Taupe Large
- Code: B170400 White Small
- Code: BI70410 White Large
- Code: BI70510 Grey Lage
- Code : B170810 Flower Pink Large
- Code : B170910 Bear blue Large
- Sold per 6 pcs