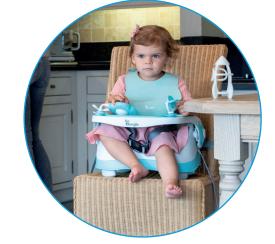

## **B-Booster Seat**

- Keep baby entertained while he is eating!
- Removable, dishwasher-safe tray • •
  - Removable tray insert, easy to clean
  - Attaches easily to most adult chairs
- Easy to take on trips •
- Grows with baby: feet are easily adjustable in 3 different heights •
- Non-slip feet • •

•

- 3 point safety harness
- 2 engaging toys to keep baby entertained •
- Available in 3 colours
- Recommended 0-3 years old

by

4