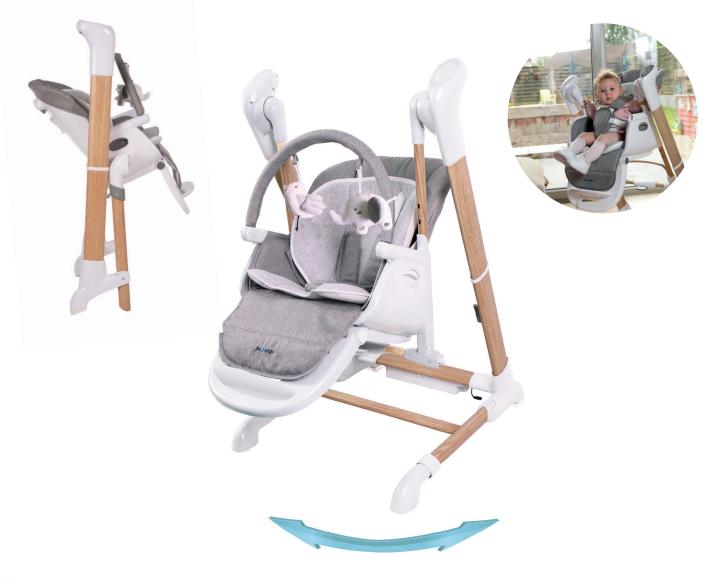

## B-Swinging High Chair Pure White

- High chair and swing in one !
- Height adjustable in 6 positions
- Backrest adjustable in 4 positions
- Tablet adjustable in 3 positions
- Inclination of the footrest adjustable in 4 positions and 3 different positions depending on the length of baby's legs
   8 swing speeds
- I2 melodies + nature sounds
- Timer
- Motion detection
- App "Swing Control" available for Apple and Android
- Works on batteries or AC adaptor
- USB connector for mp3
- Easily foldable, very compact
- Swing suitable for 0-12 months; high chair suitable for 6-36
- month