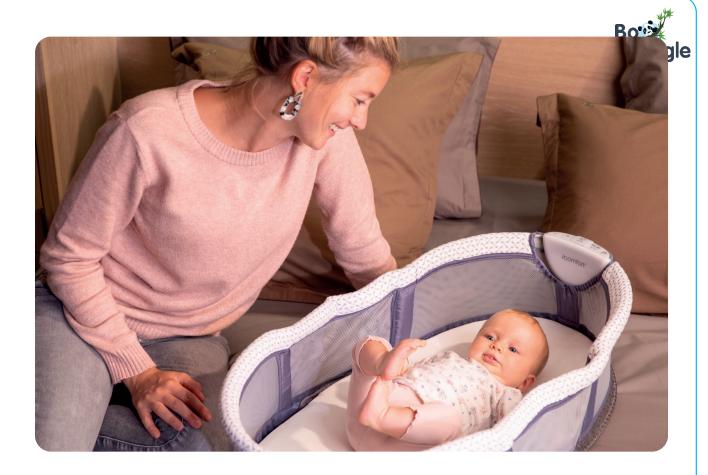

#### **B-** Pure White Automatic Cradle

- Automatic rocking: let your baby sleep comfortably thanks to the automatic rocking motion for which you can control the speed for best comfort
- Timer (15' 30' 60')
- 7 rocking movements
- 5 different speeds
- Different melodies with volume control
- Motion detection
- Can be attached to the bed to be used as a co-sleeper
- Opens on the side for co-sleeping
- Can be locked for use as a stationary cot
- Remote control + storage compartment
- Separate height adjustment (left and right)
- 2 vibration levels integrated in the mobile
- Mobile with cuddly toys and star projection (easy to dismantle)
- Mattress in memory foam
- Small head pillow included
- Cradle works on adapter or batteries Mobile runs on batteries
- Washable and removable fitted sheetDimensions:
- Cradle without mobile: 60 x 90 x 85.5 cm (at highest position) Cradle with mobile: 60 x 90 x 118.5 cm (at highest position) Mattress: 50 x 85 x 5 cm
- To be used until your child can sit up by himself. This is approximately 6 to 9 months or 11 kg