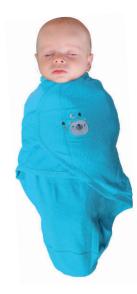

## B-Wrap Flower 3-Pack Pink Small

- Package containing 3 wraps
  Small (3.2 to 6.4 kg): from b
  - Small (3,2 to 6,4 kg): from birth to +/- 4 months
- Large (6,4 to 10 kg ): from +/- 4 months
- Swaddling blankets in 100% cotton the easiest swaddling solution for your baby.

### **B-Wrap Blue Bear Small**

- Package containing 3 wraps
- Small (3,2 to 6,4 kg): from birth to +/- 4 months
- Large (6,4 to 10 kg ): from +/- 4 months
- Swaddling blankets in 100% cotton the easiest swaddling solution for your baby.