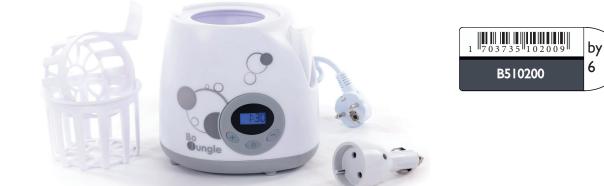

#### **B-Bottle Warmer Flower**

- This easy-to-use steam bottle warmer can be used to heat up your baby's bottles and jars of food
- It just takes 3 minutes and 30 seconds to heat up a 240 ml bottle
- Visual and audible alarm indicates when bottle is hot
- Stops automatically
- included accessories: adaption ring for smaller bottles, holder for jar or bottle, measuring cup and tongs.