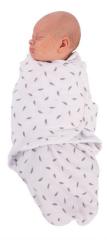

## New B-Wraps

- Small (3,2 to 6,4 kg): from birth to +/- 4 months
- Large (6,4 to 10 kg): from +/- 4 months
- Swaddling blankets in 100% cotton the easiest swaddling solution for your baby.

- Code: B172100 White Tiger Small Code: B172200 Leopard Small Code: B172300 Grey Feathers Small Code: B172400 Blue Stars Small
- Code: B172500 Blue Whale Small
- Code: B172600 Lovely Hearts Small
- Sold per 6 •

1 7 0 3 7 3 1 7 2 3 0 0 0

1 7 0 3 7 3 1 7 2 4 0 0 7

1 7 0 3 7 3 1 7 2 2 0 0 3

1 7 0 3 7 3 1 7 2 6 0 0 1

1 7 0 3 7 3 1 7 2 5 0 0 4

- S 1 7 0 3 7 3 1 7 0 4 0 0 9

- **S** 1 7 0 3 7 3 1 7 0 3 0 0 2

L 1 703731 709103