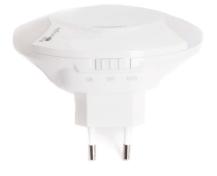

### **B-Nightlight**

- Energy-efficient, long-life LED light
- Up to 10,000 hours!
- Two options: automatic day/night sensor or manual on/off button
- Unique feature: the device automatically adjusts the brightness to the darkness of the room; the darker the room, the brighter the light will shine!