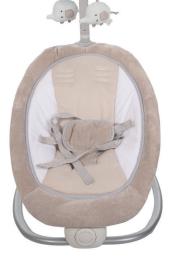

## B-Swinging Rocker 2-in-I Pure White

- Swing and bouncer in one! Let your baby relax thanks to automatic rocking or use the bouncer separately throughout the house without having to move the whole unit each time
- Bouncer can rotate 360° to the left or right without having to move the base so the swing always faces you and gives baby a secure feeling
- Bouncer is detachable and can be used stand-alone
- It can then rock or stand
- Backrest adjustable to 3 positions with just 1 handle Mobile height adjustment for the perfect position
- Operation via control panel or remote control
- Contains 7 different movement options with 5 swing speeds
- Motion detection: when your baby rocks, the unit starts rocking again in the preset mode
- Operates via supplied adapter or 4 C batteries
- Removable cover and removable reducer cushion
- Can play music
- Five-point harness