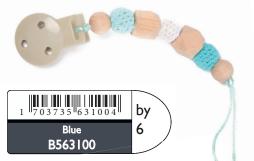

## **B-Pacifier Chain in Wood**

by

6

1

- The cutest pacifier chains you've ever seen!
- Baby will never lose his pacifier again thanks to these cute pacifier chains.
- Made in natural beech wood and yarn CE approved baby-safe clip