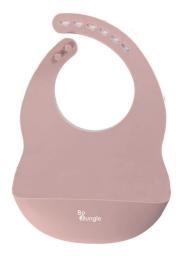

## **B-Silicone bib**

- Made in silicone
- Soft and convenient for children to grab, easy to clean, and can be sterilized at high temperature.
- Flexible and portable, easy to store and transport.
- Catch the food when it falls