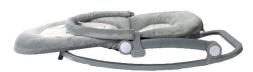

# B-Rocker Moby (0-9 kg)

- Rock your baby ! 4 Adjustable height positions
- .
- Flat for easy storage or travel Removable toy bar with 2 playtime toys . included
- Soothing vibrations & multiple melodies with volume control
- Rock back; and forth, or locked into place as a stationary seat
- Requires 2 C/LR6 batteries not included