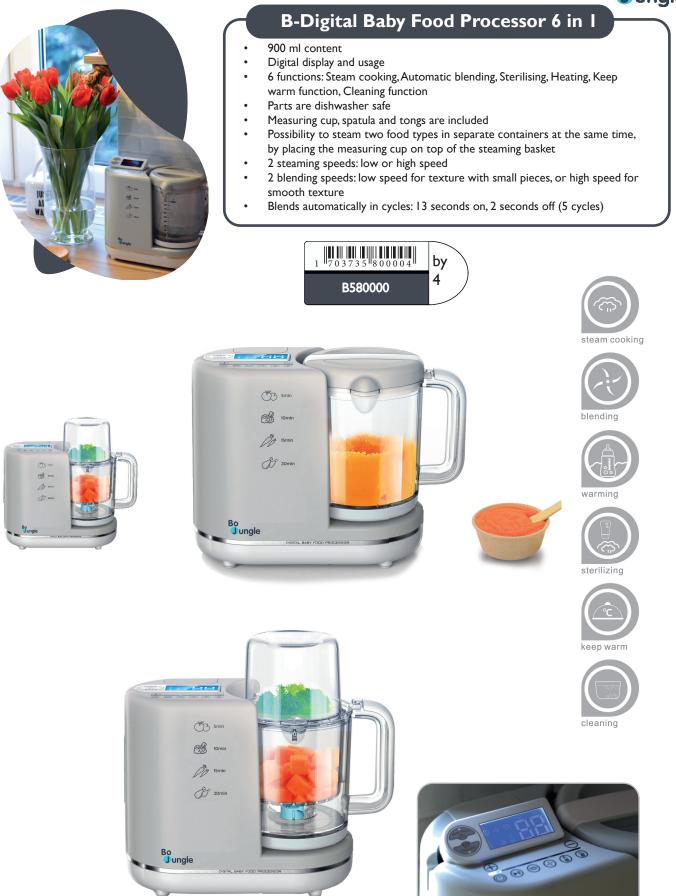

## B-Food Dispenser Silicone 3m+

The spoon in which you can also store your child's food.
 Gently push the storage compartment to move the food to the spoon. Handy to take with you thanks to its closing lid.
 Dishwasher safe.

## **B-Food Dispenser Carrot 3m+**

- The spoon in which you can also store your child's baby food
- 2-in-1 : carrot-shaped spoon and storage container
- Push the part in which you store baby food gently to make the food move towards the spoon-part
- With cap to close and store the food dispenser
- Dishwasher-safe
- Dimensions product: 18 x 5 cm

## B-Fruit Feeder (3 in 1)

- With the B-Fruit Feeder, your baby will be able to try its first pieces of fruits riskfree.
- Insert pieces of fruit in the net to allow your baby to
- discover new tastes without choking hazard.
- Dishwasher-safe

#### **B-Bottle Brush Set**

- Set of 2 parts to clean out your baby bottles.
- A Milk Bottle Brush (large) and a Nipple Brus (small).
  - For baby milk bottle, bottle top, mouthpiece and spout

## **B-Bottle Rack Flower**

- Bottle rack in one piece, easy to use
- Can be unfolded in the « flower » position to dry bottles, nipples and bottle rings
- For 12 bottles, nipples and bottle rings
- Made in polypropylene, BPA free
- Dishwasher safe
- Dimensions (folded) : 27 x 9 cm
- Dimensions (open) : 30.8 cm x 17.85 cm