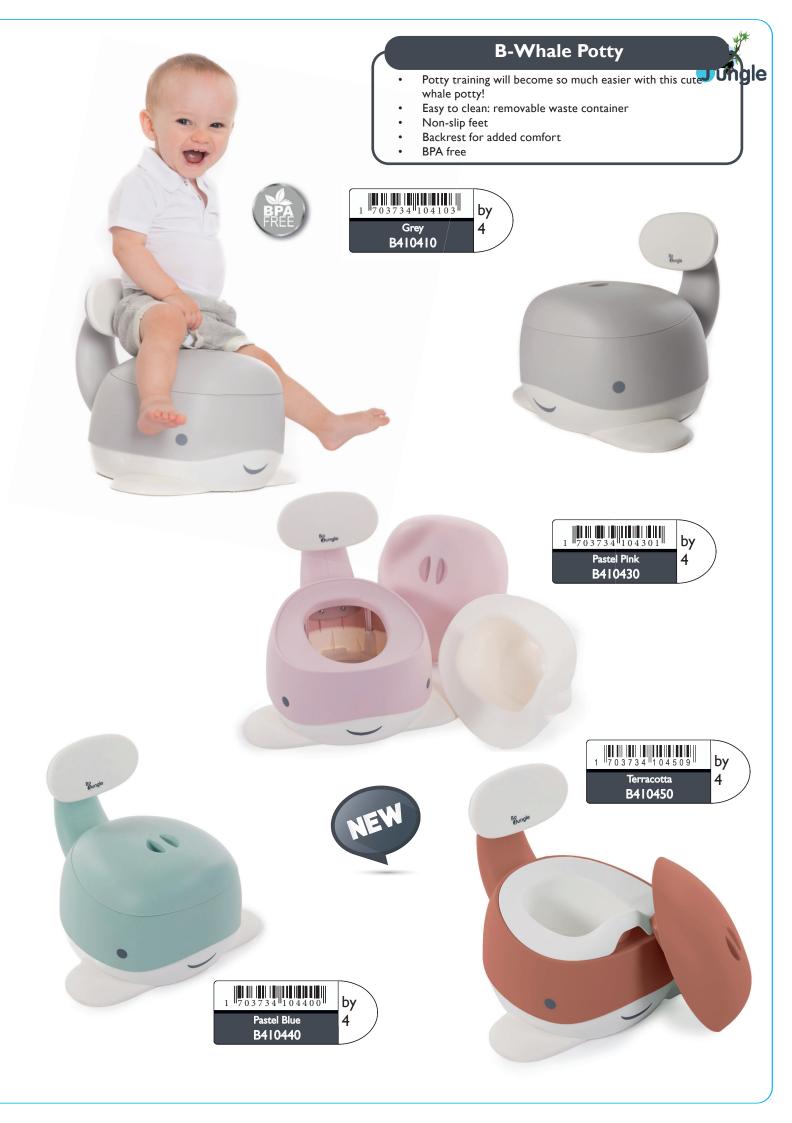

### **B-Bunny Potty Grey/White**

- Potty training will become so much easier with this cute bunny potty!
- Easy to clean: removable waste container
- Non-slip feet
- Backrest for added comfort
- BPA free