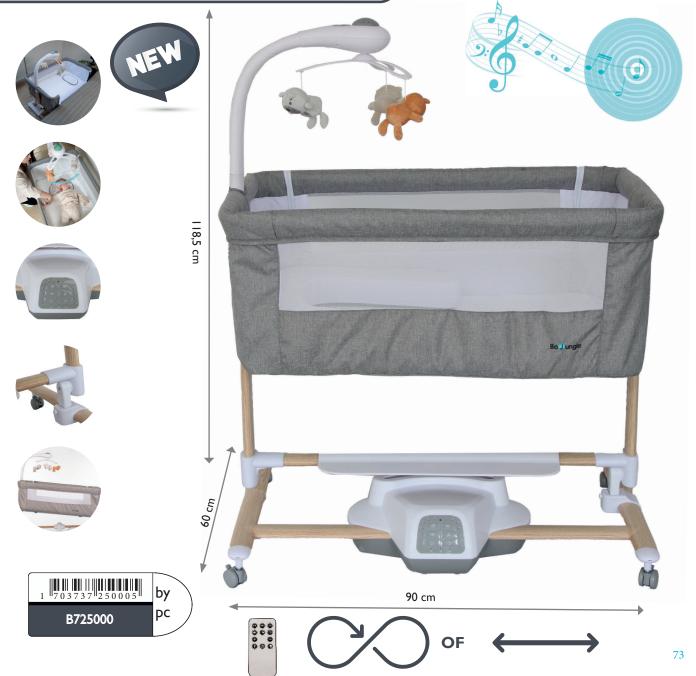

#### **B-** Pure White Automatic Cradle

- Automatic rocking: let your baby sleep comfortably thanks to the automatic rocking motion for which you can control the speed for best comfort
- Timer (15' 30' 60')
- 7 rocking movements
- 5 different speeds
- Different melodies with volume control
- Motion detection
- Can be attached to the bed to be used as a co-sleeper
- Opens on the side for co-sleeping
- Can be locked for use as a stationary cot
- Remote control + storage compartment
- Separate height adjustment (left and right)
- 2 vibration levels integrated in the mobile
- Mobile with cuddly toys and star projection (easy to dismantle)
- Mattress in memory foam
- Small head pillow included
- Cradle works on adapter or batteries Mobile runs on batteries
- Washable and removable fitted sheetDimensions:
- Cradle without mobile: 60 x 90 x 85.5 cm (at highest position) Cradle with mobile: 60 x 90 x 118.5 cm (at highest position) Mattress: 50 x 85 x 5 cm
- To be used until your child can sit up by himself. This is approximately 6 to 9 months or 11 kg