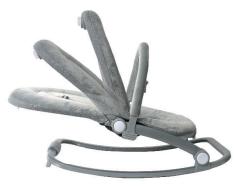

## B-Rocker (0-18 kg)

- One seat from baby to toddler!
- Seat in a combination of luxurious ultra-soft velboa and breathable fabrics
- Two ways to use: as a rocker or in a stable, fixed position
- Backrest adjustable in 3 positions
- Music and vibration function (works on  $2 \times AA$ batteries, not included)
- Up to 18 kg! (+-5 years)
- Removable and machine-washable fabrics
- Sturdy, deluxe tubing in aluminum with powder coating
- 5-point safety harness
- Easily detachable & adjustable toy bar with 2 toys
- Easily foldable design for storage and transport