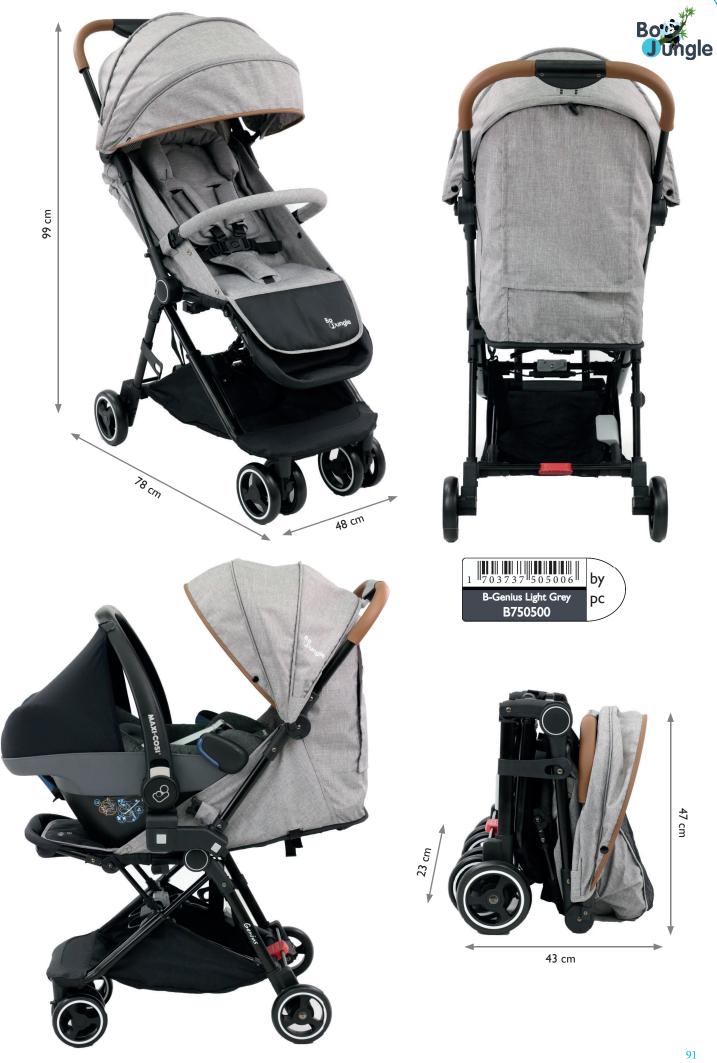

|                         | Bechange  |                  | 1 7 0 3 7 3 5 9 5 0 0 0 6<br>1 7 0 3 7 3 5 9 5 0 0 0 6<br>1 7 0 3 7 3 5 9 5 1 0 0 3                                                                                                                                                                                                                                                                                                                                                                                                                                                                                                                                                                                                                                                                                                                                                                                                                                                                                                                                                                                                                                                                                                                                                                                                                                                                                                                                                                                                                                                                                                                                                                                                                                                                                                                                                                                                                                                                                                                                                                                                                                                                                                                                                                                                                                                                                                                                                                                                                                                                                                                                                                                                                                                                                                                                                                                                                                                                                                                                                                                                                                                                                                                                                                                                                                                                                                                                                                                                                                                                                                                                                               |
|-------------------------|-----------|------------------|---------------------------------------------------------------------------------------------------------------------------------------------------------------------------------------------------------------------------------------------------------------------------------------------------------------------------------------------------------------------------------------------------------------------------------------------------------------------------------------------------------------------------------------------------------------------------------------------------------------------------------------------------------------------------------------------------------------------------------------------------------------------------------------------------------------------------------------------------------------------------------------------------------------------------------------------------------------------------------------------------------------------------------------------------------------------------------------------------------------------------------------------------------------------------------------------------------------------------------------------------------------------------------------------------------------------------------------------------------------------------------------------------------------------------------------------------------------------------------------------------------------------------------------------------------------------------------------------------------------------------------------------------------------------------------------------------------------------------------------------------------------------------------------------------------------------------------------------------------------------------------------------------------------------------------------------------------------------------------------------------------------------------------------------------------------------------------------------------------------------------------------------------------------------------------------------------------------------------------------------------------------------------------------------------------------------------------------------------------------------------------------------------------------------------------------------------------------------------------------------------------------------------------------------------------------------------------------------------------------------------------------------------------------------------------------------------------------------------------------------------------------------------------------------------------------------------------------------------------------------------------------------------------------------------------------------------------------------------------------------------------------------------------------------------------------------------------------------------------------------------------------------------------------------------------------------------------------------------------------------------------------------------------------------------------------------------------------------------------------------------------------------------------------------------------------------------------------------------------------------------------------------------------------------------------------------------------------------------------------------------------------------------|
| Thermo                  | In Durde  | 150 ml<br>240 ml | 1 7 0 3 7 3 5 9 5 0 2 0 4<br>1 7 0 3 7 3 5 9 5 1 2 0 1                                                                                                                                                                                                                                                                                                                                                                                                                                                                                                                                                                                                                                                                                                                                                                                                                                                                                                                                                                                                                                                                                                                                                                                                                                                                                                                                                                                                                                                                                                                                                                                                                                                                                                                                                                                                                                                                                                                                                                                                                                                                                                                                                                                                                                                                                                                                                                                                                                                                                                                                                                                                                                                                                                                                                                                                                                                                                                                                                                                                                                                                                                                                                                                                                                                                                                                                                                                                                                                                                                                                                                                            |
|                         | Ric Durgh | 150 ml<br>240 ml | 1    <b>1</b>    <b>1</b> |
| uids inside are too hot |           | M<br>L           | 1       703735       954004         1       703735       954103         1       703735       954202         1       703735       954202         1       703735       954201         1       703735       954202                                                                                                                                                                                                                                                                                                                                                                                                                                                                                                                                                                                                                                                                                                                                                                                                                                                                                                                                                                                                                                                                                                                                                                                                                                                                                                                                                                                                                                                                                                                                                                                                                                                                                                                                                                                                                                                                                                                                                                                                                                                                                                                                                                                                                                                                                                                                                                                                                                                                                                                                                                                                                                                                                                                                                                                                                                                                                                                                                                                                                                                                                                                                                                                                                                                                                                                                                                                                                                   |