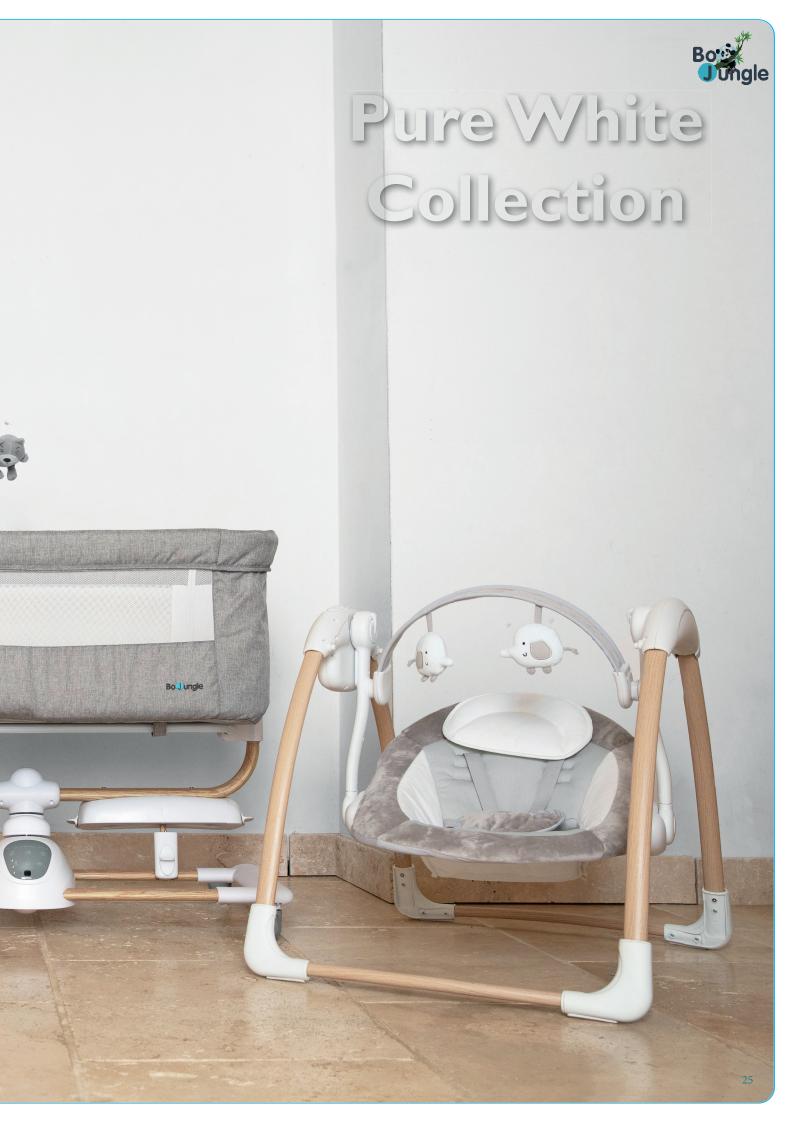

## Boo Dungle Burope 2023

**The Ultimate Collection** 

## Catalog Version 17/02/2023

Bo Jungle is an innovative premium Belgian brand consisting of high-quality baby articles in neutral colours. The designs of our products were inspired by nature itself.

We aim at providing the highest levels of comfort and care for your baby at a reasonable price, because we believe that every baby deserves to have the best possible start in life.