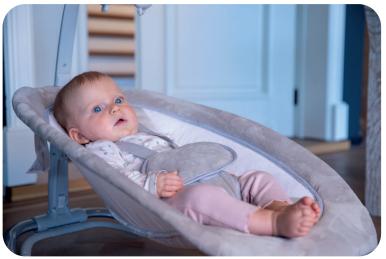

## B-Rocker (0-18 kg)

- One seat from baby to toddler!
- Seat in a combination of luxurious ultra-soft velboa and breathable fabrics
- Two ways to use: as a rocker or in a stable, fixed position
- Backrest adjustable in 3 positions
- Music and vibration function (works on  $2 \times AA$ batteries, not included)
- Up to 18 kg! (+-5 years)
- Removable and machine-washable fabrics
- Sturdy, deluxe tubing in aluminum with powder coating
- 5-point safety harness
- Easily detachable & adjustable toy bar with 2 toys
- Easily foldable design for storage and transport