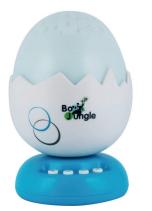

## **B-Egg Night Light Projector with Music**

- Cute night light in the recognizable form of an egg that will help your child fall asleep
- With different, configurable sounds that will turn off automatically after 15 minutes
- Projects coloured stars onto the ceiling
- Works either on batteries (3 x AA) not included or on AC power (adapter included)