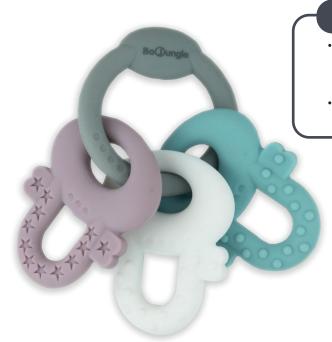

## **B-Silicone Rings (6pcs)**

- These silicone rings in trendy colours will accompany your child everywhere.
- Baby can chew on them to soothe his gums during teething and he will develop his fine motor skills by assembling them
- But these rings are also very practical for attaching toys and soft toys to prevent them from falling out of the pram or to tie them up in the playpen.
- For perfect hygiene, this toy can be washed in the dishwasher and sterilised.
- High quality silicone toy.