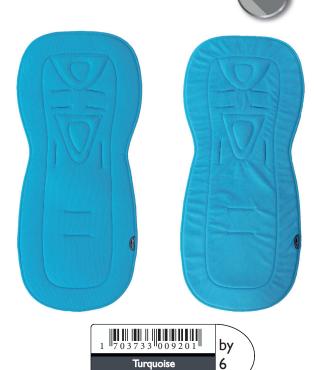

#### B-Snooze 3 in I

- Universal cushion, support for your baby's whole body.
- The three pieces can also be used separately. •
- The headrest can be adjusted upwards as your baby . grows.
- Breathable fabrics provide comfort and safety in all seasons.
- With openings for seat belts.
- Waterproof bottom part in case of a diaper accident.

by

6