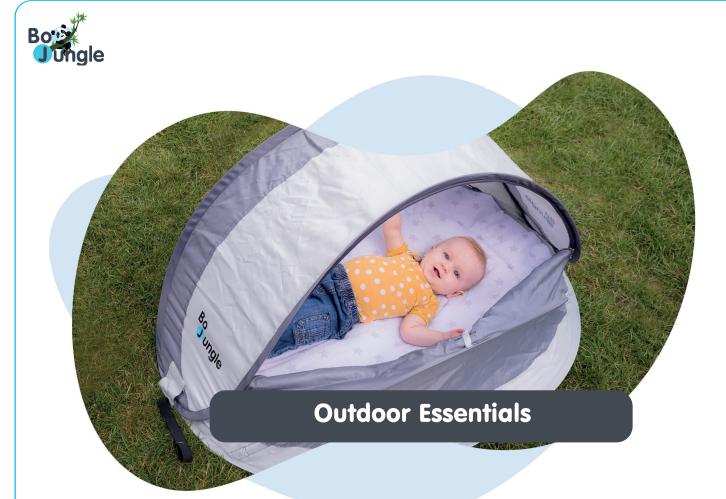

#### B-Play Nest Pop up Bed Grey Stars

- Comfortable removable mattress
- Top side folds back and has undergone an anti-UV 50+ treatment, with additional loops for toys
- Easy to (dis)assemble: pop up system
- 3 removable toys included
- With removable mosquito net
- Storage bag included
- Product dimensions: Oval : 80 cm long x 100 cm deep x 61 cm high