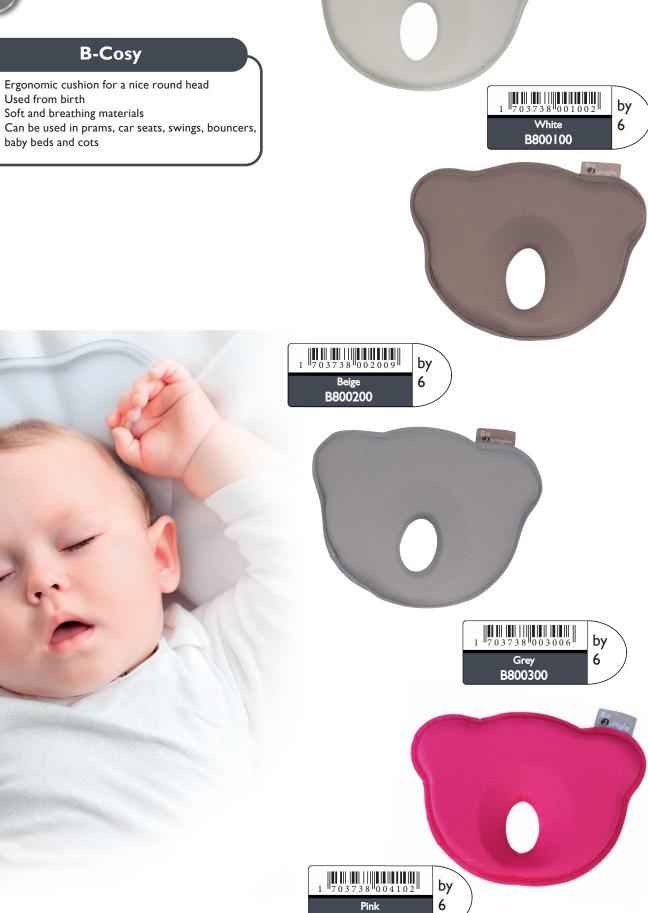

### **B-Cosy Jersey**

- Ergonomic cushion for a nice round head
- Used from birth
- Soft and breathing materials
- Can be used in prams, car seats, swings, bouncers, baby beds and cots

B800330