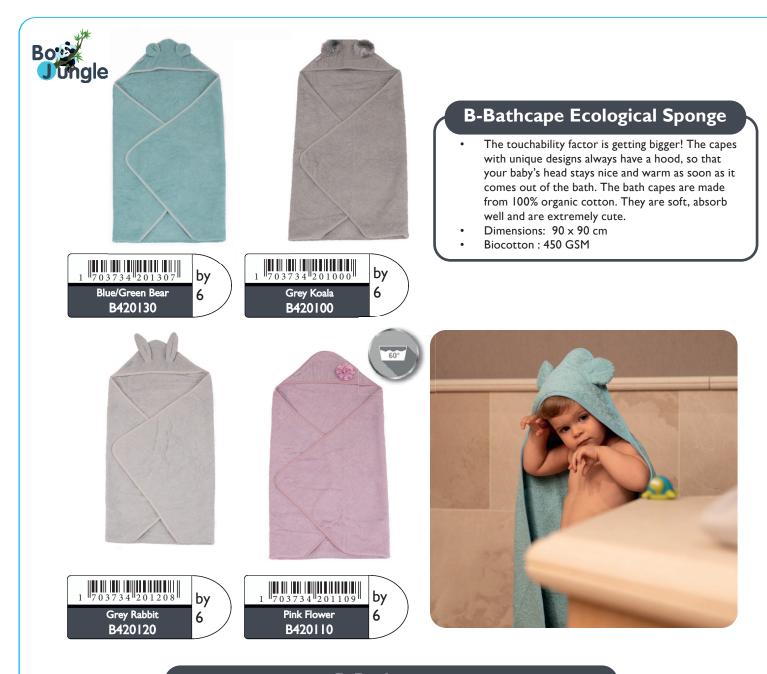

#### **B-Bathcape**

- These beautiful jungle-themed bath capes will render your child's bath time a lot more enjoyable
- The bath capes have one side made of soft terry fabric that can be used as a towel and the other in fleece that can also be used as a blanket
- The jungle animals will keep your baby's head nice and warm
- Dimensions: +- 75 x 75 cm