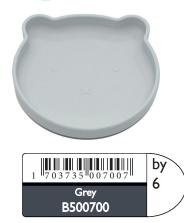

## **B-Suction plate Bear**

- Dinner plate with strong suction pad so that your baby cannot drop its plate
- Suitable for microwave and for oven until 220  $^\circ\text{C}$
- Made in silicone
- Cute bear ears
- Dishwasher safe