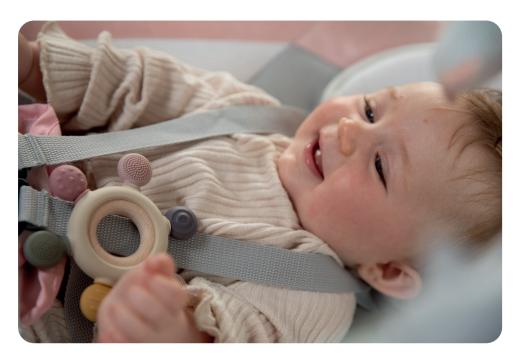

## **B-Booster Seat**

- Keep baby entertained while he is eating!
- Removable, dishwasher-safe tray • •
  - Removable tray insert, easy to clean
  - Attaches easily to most adult chairs
- Easy to take on trips •
- Grows with baby: feet are easily adjustable in 3 different heights •
- Non-slip feet • •

•

- 3 point safety harness
- 2 engaging toys to keep baby entertained •
- Available in 3 colours
- Recommended 0-3 years old

by

4