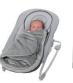

## B-Rocker (0-18 kg)

- One seat from baby to toddler!
- Seat in a combination of luxurious ultra-soft velboa and breathable fabrics
- Two ways to use: as a rocker or in a stable, fixed position
- Backrest adjustable in 3 positions
- Music and vibration function (works on  $2 \times AA$ batteries, not included)
- Up to 18 kg! (+-5 years)
- Removable and machine-washable fabrics
- Sturdy, deluxe tubing in aluminum with powder coating
- 5-point safety harness
- Easily detachable & adjustable toy bar with 2 toys
- Easily foldable design for storage and transport