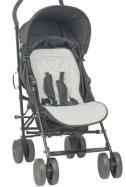

### **B-Stroller Liner**

- Because bigger babies or children who can already sit in a stroller also deserve to have the very best
  Inlay with super soft winter side and absorbing
- summer side
- With openings for seat belts
- Machine washable