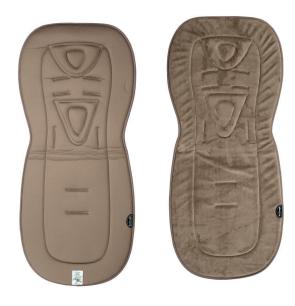

#### B-Snooze 3 in I

- Universal cushion, support for your baby's whole body.
- The three pieces can also be used separately. •
- The headrest can be adjusted upwards as your baby . grows.
- Breathable fabrics provide comfort and safety in all seasons.
- With openings for seat belts.
- Waterproof bottom part in case of a diaper accident.