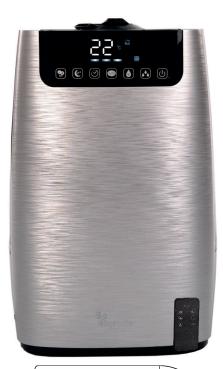

### **B-Sensy Humi Purifier**

- Humidification by ionization
- HEPA filter to filter the air from pollutants such as dust, chemical substances, allergens, nicotine, etc.
- Very large water tank: 5 litres
- Capacity: 300 ml/h
- Aroma pad tray for aromatherapy
- Automatic humidistat
- Nightlight
- Rotating nozzle
- Programmable timer function
- Indication of temperature, time and humidity level