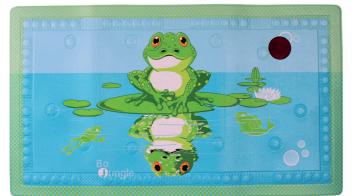

#### **B-Bathmat with Temperature**

- Bath mat with temperature indicator
- Non-slip surface
- Very stable thanks to the large number of suction pads
- Product dimensions: 40 x 70 cm

- Built-in handles for added stability and security
- Easily adjustable to any toilet seat
- Back support for added comfort
- BPA free