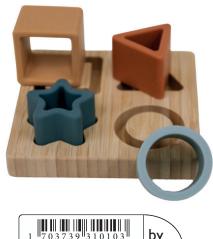

#### **B-Bamboo Base Shape**

- A classic reinvented: the shape sorter made of silicone and for a sustainable and healthy product!
- . Place the silicone shapes in the right boxes
- . This toy will help your baby to develop its different senses: touch, sight, but also his logic while having fun!
- Design game and trendy colours to please both baby and parents!
- For perfect hygiene, the silicone shapes are dishwasher safe and sterilisable.
- High quality silicone shapes and natural bamboo base
- Base size: 12 x 12 cm