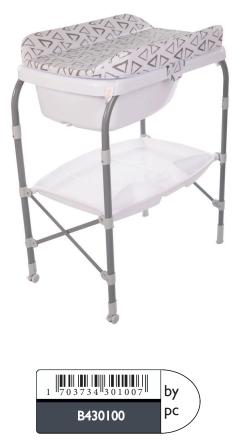

## B-Luxury Folding Table Monaco Grey

- Bath and changing table in one
- Easy to fold and save space
- Innovative design
- Excellent quality Age: 0-3 years

# B-Folding Table Pensylvania Grey

- Bath and changing table in one
- Easy to fold and save space
- Innovative design
- Excellent quality
- Age: 0-3 years