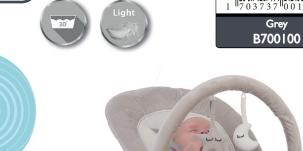

## B-Rocker (0-18 kg)

- One seat from baby to toddler!
- Seat in a combination of luxurious ultra-soft velboa and breathable fabrics
- Two ways to use: as a rocker or in a stable, fixed position
- Backrest adjustable in 3 positions
- Music and vibration function (works on  $2 \times AA$ batteries, not included)
- Up to 18 kg! (+-5 years)
- Removable and machine-washable fabrics
- Sturdy, deluxe tubing in aluminum with powder coating
- 5-point safety harness
- Easily detachable & adjustable toy bar with 2 toys
- Easily foldable design for storage and transport