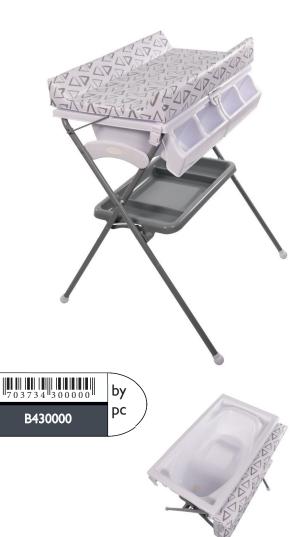

## B-Luxury Folding Table Monaco Grey

- Bath and changing table in one
- Easy to fold and save space
- Innovative design
- Excellent quality Age: 0-3 years

# B-Folding Table Pensylvania Grey

- Bath and changing table in one
- Easy to fold and save space
- Innovative design
- Excellent quality
- Age: 0-3 years