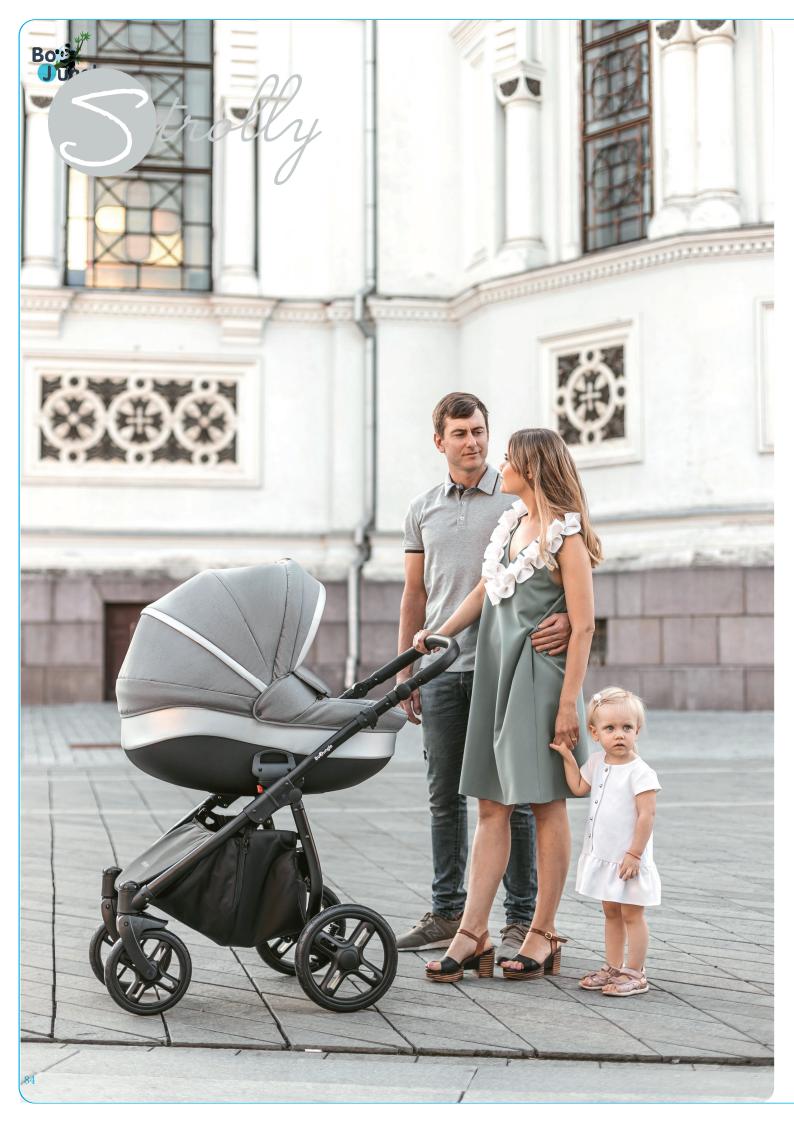

#### **B-Strolly**

- Meet Bo Jungle Strolly which offers security and health features for your baby that are available in all Bo Jungle's baby carriages. The B-Strolly is suitable for everyone. Enjoy its simplicity and quality.
- In simplicity is geniality B-Strolly has majority of the characteristics of top-class baby strollers, so it is comfortable and convenient for daily journeys in city and nature. The chassis with EVA foam wheels will allow enjoying the ride on attractive paths in forest or park. Moreover, special embroidery and lightreflecting design elements make the baby stroller unique and visible at any time of day. The soft mattress of coconut flakes and extra protection of the cradle from wind will create safe and comfortable environment for your baby.
- Optional: isofix base + carseat available
- Dimensions (folded): 61 cm x 81 cm x 42 cm (smaller when wheels are removed 35 cm high)