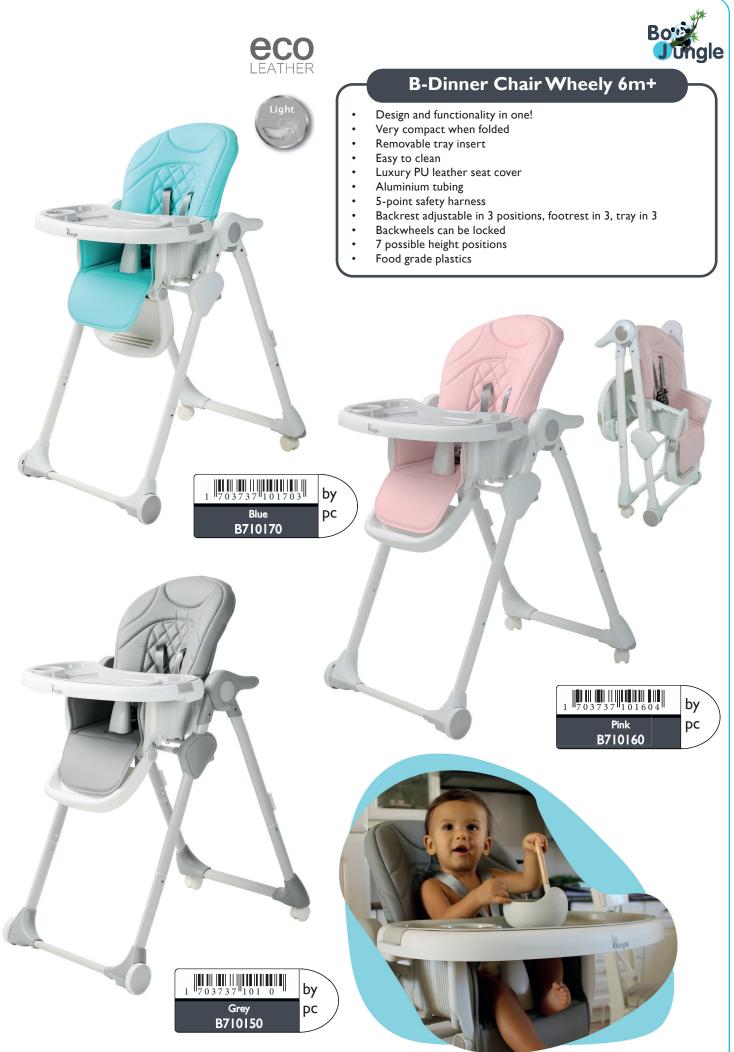

re and transport.
- Catch the food when it falls

















## **B-Bib Ecological Sponge**

- No more stains on the clothes! Our terry bibs with snap closure are made from 100% organic cotton. They are soft, absorb well and are extremely cute! Something for everyone!
- Dimensions : 26,5 x 49,5 cm
- Cotton : 100% Biotcotton 450 GSM









703735 201207

Grey Rabbit B520120



| 1 7 0 3 7 3 5 2 0 1 0 0 9 | by |
|---------------------------|----|
| Grey Koala                | 6  |
| B520100                   |    |



Pink Flower

B520110





## **B-Pacifier Chain in Wood**

by

6

1

- The cutest pacifier chains you've ever seen!
- Baby will never lose his pacifier again thanks to these cute pacifier chains.
- Made in natural beech wood and yarn CE approved baby-safe clip



by

6









## **B-Booster Seat**

- Keep baby entertained while he is eating!
- Removable, dishwasher-safe tray • •
  - Removable tray insert, easy to clean
  - Attaches easily to most adult chairs
- Easy to take on trips •
- Grows with baby: feet are easily adjustable in 3 different heights •
- Non-slip feet • •

•

- 3 point safety harness
- 2 engaging toys to keep baby entertained •
- Available in 3 colours
- Recommended 0-3 years old

by

4















## B-Swinging High Chair Pure White

- High chair and swing in one !
- Height adjustable in 6 positions
- Backrest adjustable in 4 positions
- Tablet adjustable in 3 positions
- Inclination of the footrest adjustable in 4 positions and 3 different positions depending on the length of baby's legs
   8 swing speeds
- I2 melodies + nature s