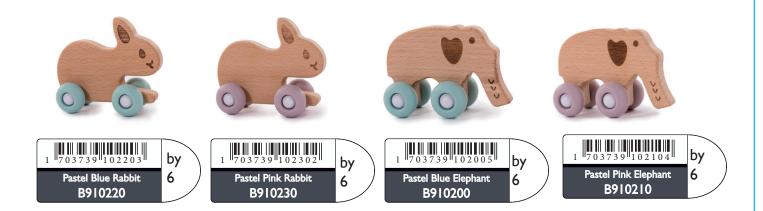

## B-Woody Elephant or Rabbit on Wheels 6m+

These cute gripping figures are made of expertly crafted wood and are ideal for small hands and enthusiastic animal lovers. Our animals can be grabbed and also rolled around on their sturdy, pastel-colored wheels. The gripping figures train the motor skills of your little one and guarantee extra fun !