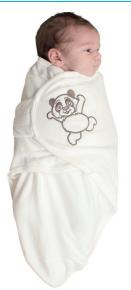

## **B-W**rap

- Small (3,2 to 6,4 kg): from birth to +/- 4 months
- Large (6,4 to 10 kg ): from +/- 4 months
- Swaddling blankets in 100% cotton the easiest swaddling solution for your baby.
- Code: B170300 Taupe Small
- Code: BI70310 Taupe Large
- Code: B170400 White Small
- Code: BI70410 White Large
- Code: BI70510 Grey Lage
- Code : B170810 Flower Pink Large
- Code : B170910 Bear blue Large
- Sold per 6 pcs