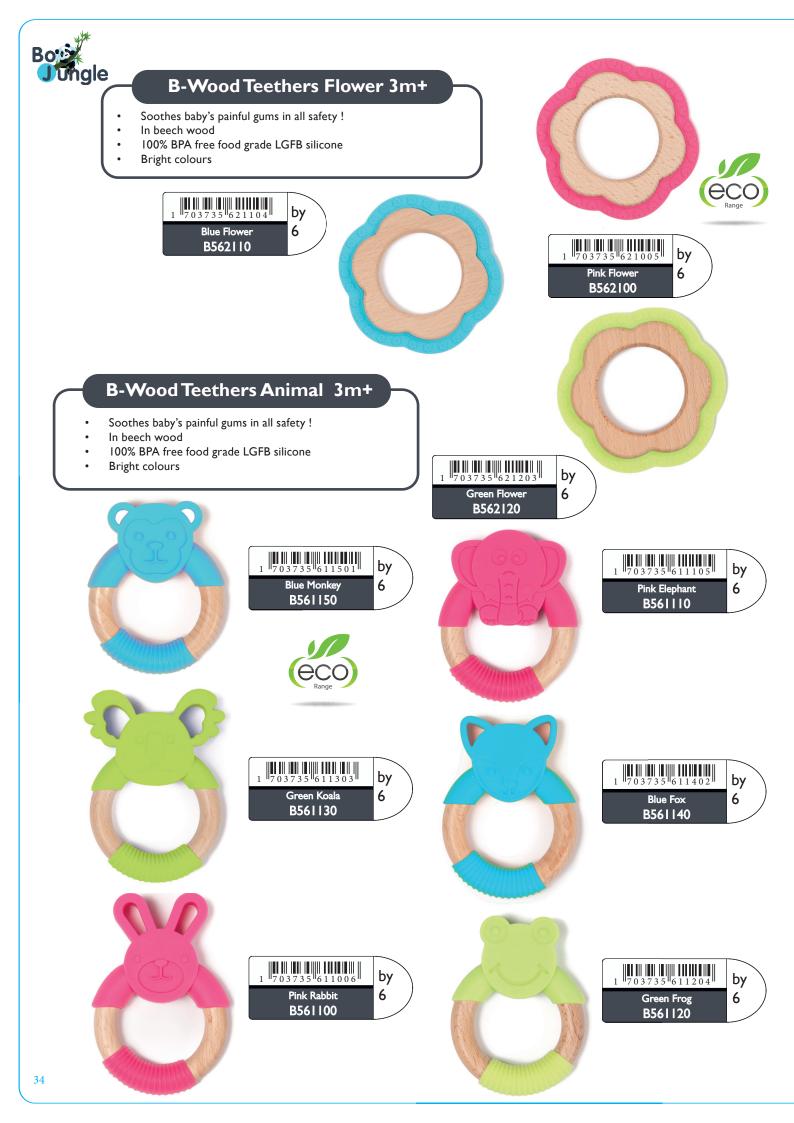

## B-Bowls 300 ml (6pcs)

- 3 or 6 food storage containers
- Close 100% hermetically
- Can be used in the microwave oven (remove the lid), free zer and fridge
- Dishwasher-safe
- Can be sterilized (cold sterilization)
- Content: 300 ml

by

12

- 3 or 6 food storage containers
- Close 100% hermetically

703735411002

Pink-White-Grey

B541100

- Can be used in the microwave oven (remove the lid), freezer and fridge
- Dishwasher-safe
- Can be sterilized (cold sterilization)
- Content: 760 ml

| Bo Market Strange                                                                                                                                                                                                                                                                                                                                                                                                                                                                                                                                                                                                                                                                                                                                                                                                                                                                                                                                                                                              | B-Dose <ul> <li>Stacked baby milk powder dispenser</li> <li>Easy to take with you</li> <li>Closes 100% hermetically</li> <li>4 separate compartments and I pouring spout</li> <li>Can be sterilized</li> </ul> |                                                                                                                                                                                                                                     |                                                    |
|----------------------------------------------------------------------------------------------------------------------------------------------------------------------------------------------------------------------------------------------------------------------------------------------------------------------------------------------------------------------------------------------------------------------------------------------------------------------------------------------------------------------------------------------------------------------------------------------------------------------------------------------------------------------------------------------------------------------------------------------------------------------------------------------------------------------------------------------------------------------------------------------------------------------------------------------------------------------------------------------------------------|----------------------------------------------------------------------------------------------------------------------------------------------------------------------------------------------------------------|-------------------------------------------------------------------------------------------------------------------------------------------------------------------------------------------------------------------------------------|----------------------------------------------------|
|                                                                                                                                                                                                                                                                                                                                                                                                                                                                                                                                                                                                                                                                                                                                                                                                                                                                                                                                                                                                                | NEW                                                                                                                                                                                                            | NEW                                                                                                                                                                                                                                 | NEW                                                |
| Bo<br>Oungle                                                                                                                                                                                                                                                                                                                                                                                                                                                                                                                                                                                                                                                                                                                                                                                                                                                                                                                                                                                                   | Bo<br>Oungle                                                                                                                                                                                                   | Boungle                                                                                                                                                                                                                             | Boungle                                            |
| 1     1     1     1     1     1     1     1     1     1     1     1     1     1     1     1     1     1     1     1     1     1     1     1     1     1     1     1     1     1     1     1     1     1     1     1     1     1     1     1     1     1     1     1     1     1     1     1     1     1     1     1     1     1     1     1     1     1     1     1     1     1     1     1     1     1     1     1     1     1     1     1     1     1     1     1     1     1     1     1     1     1     1     1     1     1     1     1     1     1     1     1     1     1     1     1     1     1     1     1     1     1     1     1     1     1     1     1     1     1     1     1     1     1     1     1     1     1     1     1     1     1     1     1     1     1     1     1     1     1     1     1     1     1     1     1 </th <th>5 407010 493030 by<br/>Shady Grey<br/>B530320</th> <th>by<br/>Blue Classic<br/>B530330</th> <th>5 407010 493078 by<br/>Tinted Terracotta<br/>B530340</th> | 5 407010 493030 by<br>Shady Grey<br>B530320                                                                                                                                                                    | by<br>Blue Classic<br>B530330                                                                                                                                                                                                       | 5 407010 493078 by<br>Tinted Terracotta<br>B530340 |
| Boungle                                                                                                                                                                                                                                                                                                                                                                                                                                                                                                                                                                                                                                                                                                                                                                                                                                                                                                                                                                                                        |                                                                                                                                                                                                                | <ul> <li>B-Dose An</li> <li>Stacked baby milk powder dispersport for each compartment</li> <li>Easy to take on trips</li> <li>Closes 100% hermetically</li> <li>3 separate compartments, each</li> <li>Can be sterilized</li> </ul> | enser with individual pouring                      |
|                                                                                                                                                                                                                                                                                                                                                                                                                                                                                                                                                                                                                                                                                                                                                                                                                                                                                                                                                                                                                | Bo<br>Oungle                                                                                                                                                                                                   | BPA<br>FREE                                                                                                                                                                                                                         |                                                    |

7 0 3 7 3 5 3 1 3 0 0 9

Whale Blue

B531300

by

6

Bo

## B-Food Dispenser Silicone 3m+

The spoon in which you can also store your child's food.
 Gently push the storage compartment to move the food to the spoon. Handy to take with you thanks to its closing lid.
 Dishwasher safe.

12

B560700

## **B-Food Dispenser Carrot 3m+**

- The spoon in which you can also store your child's baby food
- 2-in-1 : carrot-shaped spoon and storage container
- Push the part in which you store baby food gently to make the food move towards the spoon-part
- With cap to close and store the food dispenser
- Dishwasher-safe
- Dimensions product: 18 x 5 cm

## B-Fruit Feeder (3 in 1)

- With the B-Fruit Feeder, your baby will be able to try its first pieces of fruits riskfree.
- Insert pieces of fruit in the net to allow your baby to
- discover new tastes without choking hazard.
- Dishwasher-safe

#### **B-Bottle Brush Set**

- Set of 2 parts to clean out your baby bottles.
- A Milk Bottle Brush (large) and a Nipple Brus (small).
  - For baby milk bottle, bottle top, mouthpiece and spout

## **B-Bottle Rack Flower**

- Bottle rack in one piece, easy to use
- Can be unfolded in the « flower » position to dry bottles, nipples and bottle rings
- For 12 bottles, nipples and bottle rings
- Made in polypropylene, BPA free
- Dishwasher safe
- Dimensions (folded) : 27 x 9 cm
- Dimensions (open) : 30.8 cm x 17.85 cm

## **B-Microwave Steriliser 6 Bottles**

- Thanks to this large steam sterilizer you will only need to sterilize your baby's bottles once a day!
- Offers enough space for 4 to 6 bottles and thanks to the adaptable dividers, the bottles will remain perfectly in position.
- Add 200ml of water, put it in the microwave oven for a few minutes and...ready! (5 min: 850-1000VV, 8 min: 500-800VV)
- Tongs included

Bottles turn white when liqu

#### **B-Thermo Glass Bottle**

- Heat sensitive: The glass bottle turns white when the contents get too hot (starting from +-40°C)
- Doesn't contain BPA or other dangerous chemicals
- Lightweight resistant borosolicate glass that doesn't shatter
- Anti-leak cap removable handle included

- Different types of teats available: small, medium, large and
- B-Thermo Glass Bottle 150 ml Turquoise
- B-Thermo Glass Bottle 150 ml Pink
- B-Thermo Glass Bottle 150 ml Grey
- B-Thermo Glass Bottle 240 ml Turquoise
- B-Thermo Glass Bottle 240 ml Pink
- B-Thermo Glass Bottle 240 ml Grey
- B-Nipple Small Thermo Bottle 2 pcs
- B-Nipple Medium Thermo Bottle 2 pcs
- B-Nipple Large Thermo Bottle 2 pcs
- B-Nipple Thick Liquids Thermo Bottle 2 pcs

|                         | Bechange  |                  | 1 7 0 3 7 3 5 9 5 0 0 0 6<br>1 7 0 3 7 3 5 9 5 0 0 0 6<br>1 7 0 3 7 3 5 9 5 1 0 0 3                                                                                                                                                                                                                                                                                                                                                                                                                                                                                                                                                                                                                                                                                                                                                                                                                                                                                                                                                                                                                                                                                                                                                                                                                                                                                                                                                                                                                                                                                                                                                                                                                                                                                                                                                                                                                                                                                                                                                                                                                                                                                                                                                                                                                                                                                                                                                                                                                                                                                                                                                                                                                                                                                                                                                                                                                                                                                                                                                                                                                                                                                                                                                                                                                                                                                                                                                                                                                                                                                                                                                               |
|-------------------------|-----------|------------------|---------------------------------------------------------------------------------------------------------------------------------------------------------------------------------------------------------------------------------------------------------------------------------------------------------------------------------------------------------------------------------------------------------------------------------------------------------------------------------------------------------------------------------------------------------------------------------------------------------------------------------------------------------------------------------------------------------------------------------------------------------------------------------------------------------------------------------------------------------------------------------------------------------------------------------------------------------------------------------------------------------------------------------------------------------------------------------------------------------------------------------------------------------------------------------------------------------------------------------------------------------------------------------------------------------------------------------------------------------------------------------------------------------------------------------------------------------------------------------------------------------------------------------------------------------------------------------------------------------------------------------------------------------------------------------------------------------------------------------------------------------------------------------------------------------------------------------------------------------------------------------------------------------------------------------------------------------------------------------------------------------------------------------------------------------------------------------------------------------------------------------------------------------------------------------------------------------------------------------------------------------------------------------------------------------------------------------------------------------------------------------------------------------------------------------------------------------------------------------------------------------------------------------------------------------------------------------------------------------------------------------------------------------------------------------------------------------------------------------------------------------------------------------------------------------------------------------------------------------------------------------------------------------------------------------------------------------------------------------------------------------------------------------------------------------------------------------------------------------------------------------------------------------------------------------------------------------------------------------------------------------------------------------------------------------------------------------------------------------------------------------------------------------------------------------------------------------------------------------------------------------------------------------------------------------------------------------------------------------------------------------------------------|
| Thermo                  | In Durde  | 150 ml<br>240 ml | 1 7 0 3 7 3 5 9 5 0 2 0 4<br>1 7 0 3 7 3 5 9 5 1 2 0 1                                                                                                                                                                                                                                                                                                                                                                                                                                                                                                                                                                                                                                                                                                                                                                                                                                                                                                                                                                                                                                                                                                                                                                                                                                                                                                                                                                                                                                                                                                                                                                                                                                                                                                                                                                                                                                                                                                                                                                                                                                                                                                                                                                                                                                                                                                                                                                                                                                                                                                                                                                                                                                                                                                                                                                                                                                                                                                                                                                                                                                                                                                                                                                                                                                                                                                                                                                                                                                                                                                                                                                                            |
|                         | Ric Durgh | 150 ml<br>240 ml | 1    <b>1</b>    <b>1</b> |
| uids inside are too hot |           | M<br>L           | 1       703735       954004         1       703735       954103         1       703735       954202         1       703735       954202         1       703735       954201         1       703735       954202                                                                                                                                                                                                                                                                                                                                                                                                                                                                                                                                                                                                                                                                                                                                                                                                                                                                                                                                                                                                                                                                                                                                                                                                                                                                                                                                                                                                                                                                                                                                                                                                                                                                                                                                                                                                                                                                                                                                                                                                                                                                                                                                                                                                                                                                                                                                                                                                                                                                                                                                                                                                                                                                                                                                                                                                                                                                                                                                                                                                                                                                                                                                                                                                                                                                                                                                                                                                                                   |

#### **B-Bottle Warmer Flower**

- This easy-to-use steam bottle warmer can be used to heat up your baby's bottles and jars of food
- It just takes 3 minutes and 30 seconds to heat up a 240 ml bottle
- Visual and audible alarm indicates when bottle is hot
- Stops automatically
- included accessories: adaption ring for smaller bottles, holder for jar or bottle, measuring cup and tongs.

#### **B-Bottle Warmer Superfast Digital Home**

- The largest and fastest bottle warmer on the market
- I min 30 to heat a 240 ml bottle
- 2 min to heat a jar of baby food
- Interior diameter of 8.5 cm
- Heating time configurable with a 10 second interval
- Indicates the remaining heating time
- Adapter ring for small bottles
- Stops automatically, visual and sound alert
- Measuring cup for water
- 220V 500 Watt

## B-Bottle Warmer Superfast Digital Home & Car

- The largest and fastest bottle warmer on the market
- I min 30 to heat a 240 ml bottle
- 4 min in the car
- 2 min to heat a jar of baby food
- Interior diameter of 8.5 cm
- Heating time configurable with a 10 second interval
- Indicates the remaining heating time
- Adapter ring for small bottles
- Stops automatically, visual and sound alert
- Measuring cup for water
- 220V 500 Watt 12 Volt 100 Watt