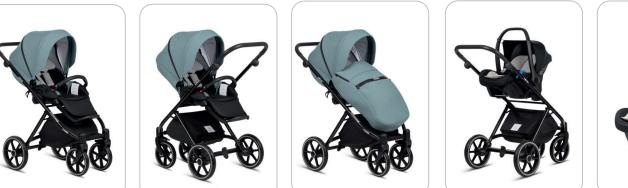

#### **B-Lummy**

- Say hello to the B-Lummy stroller from Bo Jungle, which, like the moon shining high in the sky, peacefully and unfailingly watches over and accompanies the journeys of life.
- In creating each B-Lummy our focus is on making your baby feel comfortable and safe.
- The ultra-light, cosy spacious thermal carrycot. It lets babies enjoy unforgettable adventures, along with a sense of peace, whenever they're out and about. Parents will love how the B-Lummy is made for urban life, with fast-folding highly compact features, giving them the flexibility they need around town. B-Lummy is based on subtle and solid design solutions for stylish parents.
- Being highly reliable and safe, B-Lummy is an excellent companion for the baby's first trips. Just like the moon
- Optional: isofix base + carseat available
- Dimensions (folded): 61 cm x 81 cm x 42 cm (smaller when wheels are removed 35 cm high)
- B781000 B-Lummy Frame
- B780100 Midnight Black (Seat Unit + Car Seat Adapters + Rain Protection)
- B780110 Midnight Black (Cradle + Nursery Bag)
- B780200 Moonrock Grey (Seat Unit + Car Seat Adapters + Rain Protection)
  - B780210 Moonrock Grey (Cradle + Nursery Bag)
  - B780300 Cloud Grey PU Leather (Seat Unit + Car Seat Adapters + Rain Protection)
  - B780310 Cloud Grey PU Leather (Cradle + Nursery Bag)
  - B780400 Shadow Grey PU Leather (Seat Unit + Car Seat Adapters + Rain Protection)
  - B780410 Shadow Grey PU Leather (Cradle + Nursery Bag)
  - B780500 Classy Blue(Seat Unit + Car Seat Adapters + Rain Protection)
  - B780510 Classy Blue (Cradle + Nursery Bag)
- B780600 Moon Rock Beige (Seat Unit + Car Seat Adapters + Rain Protection)
- B780610 Moon Rock Beige Cradle + Nursery Bag)