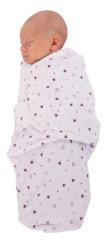

## New B-Wraps

- Small (3,2 to 6,4 kg): from birth to +/- 4 months
- Large (6,4 to 10 kg): from +/- 4 months
- Swaddling blankets in 100% cotton the easiest swaddling solution for your baby.

- Code: B172100 White Tiger Small Code: B172200 Leopard Small Code: B172300 Grey Feathers Small Code: B172400 Blue Stars Small
- Code: B172500 Blue Whale Small
- Code: B172600 Lovely Hearts Small
- Sold per 6 •

1 7 0 3 7 3 1 7 2 3 0 0 0

1 7 0 3 7 3 1 7 2 4 0 0 7

1 7 0 3 7 3 1 7 2 2 0 0 3

1 7 0 3 7 3 1 7 2 6 0 0 1

1 7 0 3 7 3 1 7 2 5 0 0 4

- S 1 7 0 3 7 3 1 7 0 4 0 0 9

- **S** 1 7 0 3 7 3 1 7 0 3 0 0 2

L 1 703731 709103