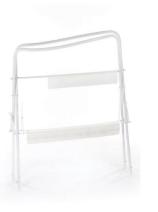

### **B-Bedrail**

- Keep baby safe in style!
- Soft, neutral colours
- Playful design
- Easily foldable
- Removable, machine-washable luxury fabrics
- Sturdy frame
- Storage bag included
- Dimensions: 120 cm long x 50 cm high