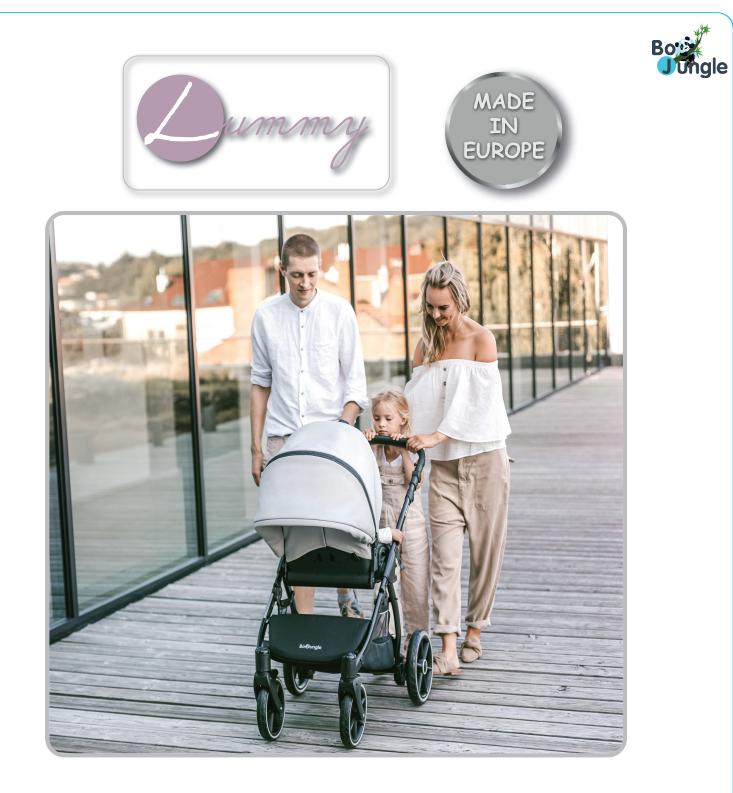

#### **B-Lummy**

- Say hello to the B-Lummy stroller from Bo Jungle, which, like the moon shining high in the sky, peacefully and unfailingly watches over and accompanies the journeys of life.
- In creating each B-Lummy our focus is on making your baby feel comfortable and safe.
- The ultra-light, cosy spacious thermal carrycot. It lets babies enjoy unforgettable adventures, along with a sense of peace, whenever they're out and about. Parents will love how the B-Lummy is made for urban life, with fast-folding highly compact features, giving them the flexibility they need around town. B-Lummy is based on subtle and solid design solutions for stylish parents.
- Being highly reliable and safe, B-Lummy is an excellent companion for the baby's first trips. Just like the moon
- Optional: isofix base + carseat available
- Dimensions (folded): 61 cm x 81 cm x 42 cm (smaller when wheels are removed 35 cm high)
- B781000 B-Lummy Frame
- B780100 Midnight Black (Seat Unit + Car Seat Adapters + Rain Protection)
- B780110 Midnight Black (Cradle + Nursery Bag)
- B780200 Moonrock Grey (Seat Unit + Car Seat Adapters + Rain Protection)
  - B780210 Moonrock Grey (Cradle + Nursery Bag)
  - B780300 Cloud Grey PU Leather (Seat Unit + Car Seat Adapters + Rain Protection)
  - B780310 Cloud Grey PU Leather (Cradle + Nursery Bag)
  - B780400 Shadow Grey PU Leather (Seat Unit + Car Seat Adapters + Rain Protection)
  - B780410 Shadow Grey PU Leather (Cradle + Nursery Bag)
  - B780500 Classy Blue(Seat Unit + Car Seat Adapters + Rain Protection)
  - B780510 Classy Blue (Cradle + Nursery Bag)
- B780600 Moon Rock Beige (Seat Unit + Car Seat Adapters + Rain Protection)
- B780610 Moon Rock Beige Cradle + Nursery Bag)