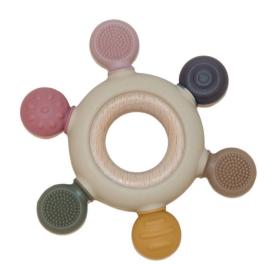

## **B-Anneaux Multi-Sensoriel**

- This ring will be the ideal companion of your baby to relieve him during his teething.
- The different colored and shaped parts will allow your baby to chew as much as he wants.
- The different textures will help him develop his sense of touch.
- Soft and trendy colors to please both babies and parents.
- High quality wood and silicone ring.