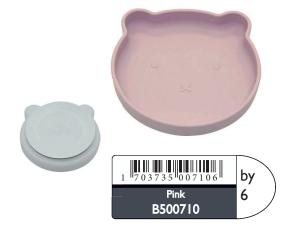

## **B-Suction plate Bear**

- Dinner plate with strong suction pad so that your baby cannot drop its plate
- Suitable for microwave and for oven until 220  $^\circ\text{C}$
- Made in silicone
- Cute bear ears
- Dishwasher safe