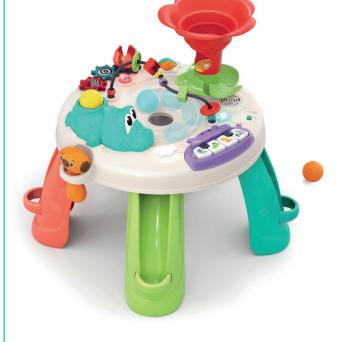

#### **B-Learn & Discovery Table**

 Drop the ball on the table and watch it spin in a circle before falling through the hole. Helps attract your little one's attention and improves visual tracking of the ball

- Lots of other activities
- Press the hippo's teeth to play the corresponding note and animal sound effect.
- Light effects