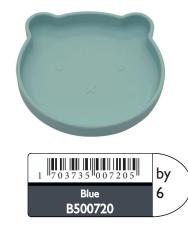

## **B-Suction plate Bear**

- Dinner plate with strong suction pad so that your baby cannot drop its plate
- Suitable for microwave and for oven until 220  $^\circ\text{C}$
- Made in silicone
- Cute bear ears
- Dishwasher safe