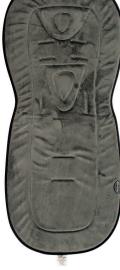

#### B-Snooze 3 in I

- Universal cushion, support for your baby's whole body.
- The three pieces can also be used separately. •
- The headrest can be adjusted upwards as your baby . grows.
- Breathable fabrics provide comfort and safety in all seasons.
- With openings for seat belts.
- Waterproof bottom part in case of a diaper accident.