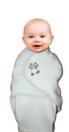

## New B-Wraps

- Small (3,2 to 6,4 kg): from birth to +/- 4 months
- Large (6,4 to 10 kg): from +/- 4 months
- Swaddling blankets in 100% cotton the easiest swaddling solution for your baby.

- Code: B172100 White Tiger Small Code: B172200 Leopard Small Code: B172300 Grey Feathers Small Code: B172400 Blue Stars Small
- Code: B172500 Blue Whale Small
- Code: B172600 Lovely Hearts Small
- Sold per 6 •

## **B-W**rap

- Small (3,2 to 6,4 kg): from birth to +/- 4 months
- Large (6,4 to 10 kg ): from +/- 4 months
- Swaddling blankets in 100% cotton the easiest swaddling solution for your baby.
- Code: B170300 Taupe Small
- Code: BI70310 Taupe Large
- Code: B170400 White Small
- Code: BI70410 White Large
- Code: BI70510 Grey Lage
- Code : B170810 Flower Pink Large
- Code : B170910 Bear blue Large
- Sold per 6 pcs