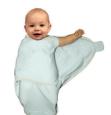

## New B-Wraps

- Small (3,2 to 6,4 kg): from birth to +/- 4 months
- Large (6,4 to 10 kg): from +/- 4 months
- Swaddling blankets in 100% cotton the easiest swaddling solution for your baby.

- Code: B172100 White Tiger Small Code: B172200 Leopard Small Code: B172300 Grey Feathers Small Code: B172400 Blue Stars Small
- Code: B172500 Blue Whale Small
- Code: B172600 Lovely Hearts Small
- Sold per 6 •

## **B-W**rap

- Small (3,2 to 6,4 kg): from birth to +/- 4 months
- Large (6,4 to 10 kg ): from +/- 4 months
- Swaddling blankets in 100% cotton the easiest swaddling solution for your baby.
- Code: B170300 Taupe Small
- Code: BI70310 Taupe Large
- Code: B170400 White Small
- Code: BI70410 White Large
- Code: BI70510 Grey Lage
- Code : B170810 Flower Pink Large
- Code : B170910 Bear blue Large
- Sold per 6 pcs