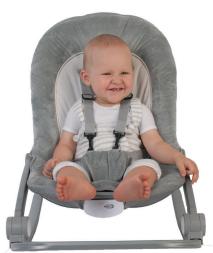

## B-Rocker (0-18 kg)

- One seat from baby to toddler!
- Seat in a combination of luxurious ultra-soft velboa and breathable fabrics
- Two ways to use: as a rocker or in a stable, fixed position
- Backrest adjustable in 3 positions
- Music and vibration function (works on  $2 \times AA$ batteries, not included)
- Up to 18 kg! (+-5 years)
- Removable and machine-washable fabrics
- Sturdy, deluxe tubing in aluminum with powder coating
- 5-point safety harness
- Easily detachable & adjustable toy bar with 2 toys
- Easily foldable design for storage and transport