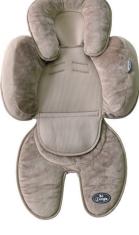

#### B-Comfort Nest - 3 in I

- Universal full body support pillow: designed to be used in strollers, carrycots, car seats, cribs, swings, etc.
- Removable foot muff
- The support pillow is reversible (winter
- summer side) for added comfort and safety in all seasons
- With openings for harness straps
- Summer side of the pillow in breathable fabrics, winter side in soft velboa