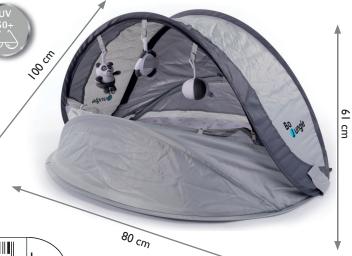

#### B-Play Nest Pop up Bed Grey Stars

- Comfortable removable mattress
- Top side folds back and has undergone an anti-UV 50+ treatment, with additional loops for toys
- Easy to (dis)assemble: pop up system
- 3 removable toys included
- With removable mosquito net
- Storage bag included
- Product dimensions: Oval : 80 cm long x 100 cm deep x 61 cm high