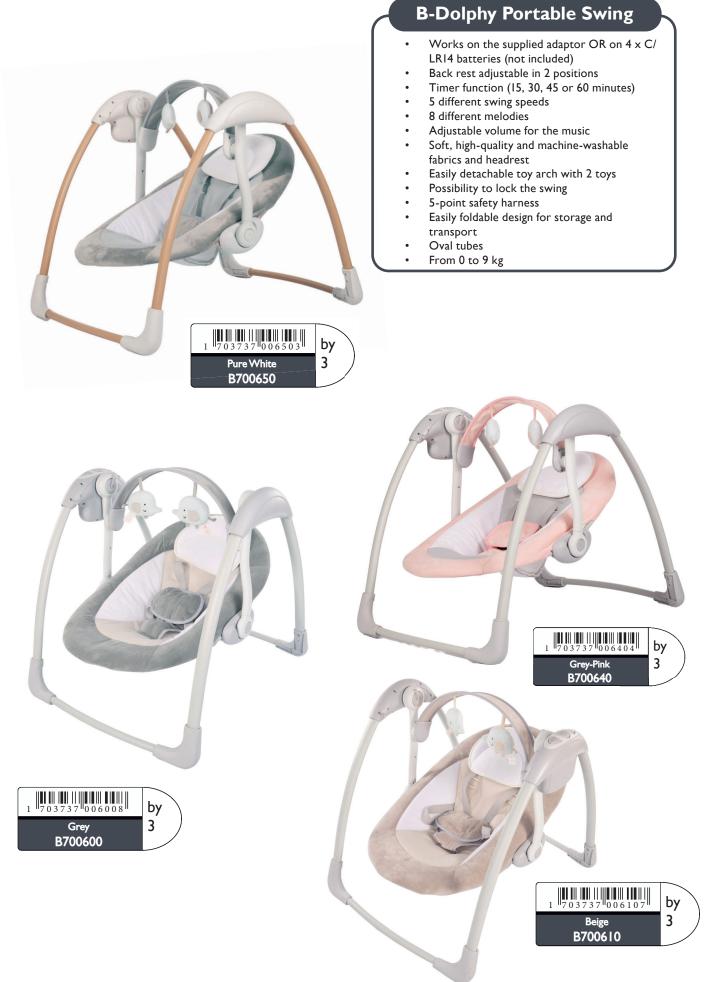

## **B-Booster Seat**

- Keep baby entertained while he is eating!
- Removable, dishwasher-safe tray • •
  - Removable tray insert, easy to clean
  - Attaches easily to most adult chairs
- Easy to take on trips •
- Grows with baby: feet are easily adjustable in 3 different heights •
- Non-slip feet • •

•

- 3 point safety harness
- 2 engaging toys to keep baby entertained •
- Available in 3 colours
- Recommended 0-3 years old

by

4