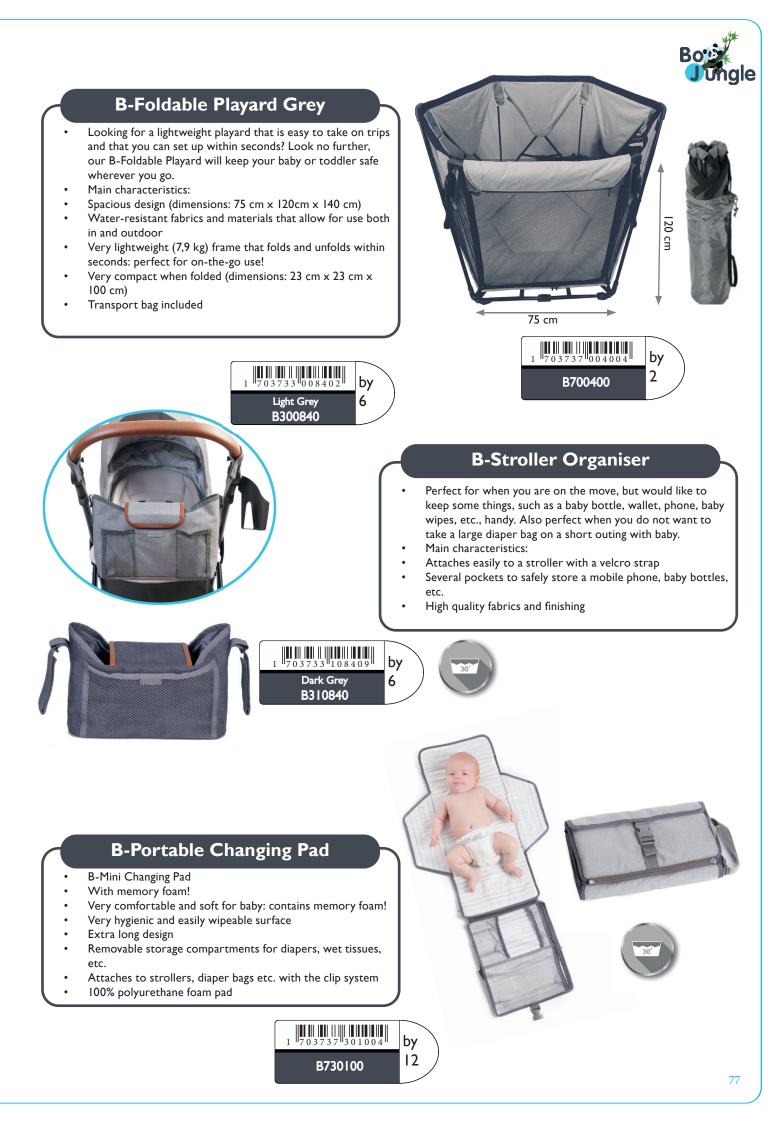

le: 60 x 90 x 118.5 cm (at highest position) Mattress: 50 x 85 x 5 cm
- To be used until your child can sit up by himself. This is approximately 6 to 9 months or 11 kg











- .
- .
- baby beds and cots



B800410

Bo



BoDungle

### **B-Cosy Jersey**

- Ergonomic cushion for a nice round head
- Used from birth
- Soft and breathing materials
- Can be used in prams, car seats, swings, bouncers, baby beds and cots



B800330



#### B-Play Nest Pop up Bed Grey Stars

- Comfortable removable mattress
- Top side folds back and has undergone an anti-UV 50+ treatment, with additional loops for toys
- Easy to (dis)assemble: pop up system
- 3 removable toys included
- With removable mosquito net
- Storage bag included
- Product dimensions: Oval : 80 cm long x 100 cm deep x 61 cm high











#### **B-Casual Nursery Bag**

- Very spacious nursery bag with all the necessities in a trendy, urban design! Can also be used by mom as a normal handbag when a nursery bag is no longer needed.
- Main characteristics:
- Trendy, but discrete design
- Lots of storage space
- Practical storage pockets on the inside
- Included accessories: fleece baby blanket, insulated bag for two bottles, changing pad, two bags for soiled diapers and clothes, shoulder strap
- Easy to attach to a stroller



#### B-Comfort Nest - 3 in I

- Universal full body support pillow: designed to be used in strollers, carrycots, car seats, cribs, swings, etc.
- Removable foot muff
- The support pillow is reversible (winter
- summer side) for added comfort and safety in all seasons
- With openings for harness strap