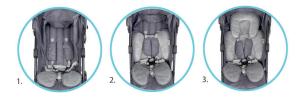

#### B-Comfort Nest - 3 in I

- Universal full body support pillow: designed to be used in strollers, carrycots, car seats, cribs, swings, etc.
- Removable foot muff
- The support pillow is reversible (winter
- summer side) for added comfort and safety in all seasons
- With openings for harness straps
- Summer side of the pillow in breathable fabrics, winter side in soft velboa