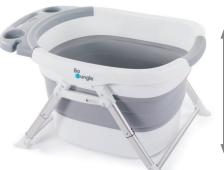

# B-Foldable Shower Bath Grey/White

This bath can easily be placed in a shower or serve as an alternative to a fixed bath. Thanks to the silicone parts in the bath and the aluminum frame, it can be adjusted in height. Inside the bath there is a seat with suction cups available. Water can be easily removed thanks to the drain cap.
BPA free