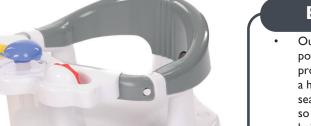

### B-Bath Seat Grey/White 6m+

Our bath seat provides extra water fun! Thanks to its 4 powerful suction cups, it is stable and secure in the bath. To provide your little one with the necessary comfort, there is a high back and arm support for optimum support. Our bath seat has 3 integrated toys and can be opened at the front, so that the child can easily get in and out of the seat without being injured.