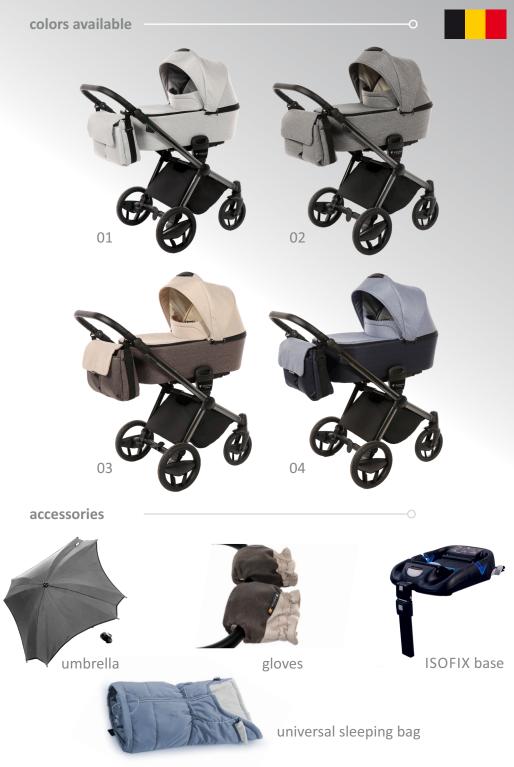

## **ADDITIONAL OPTIONS**

- car seat in color of the pram
- universal sleeping bag
- umbrella in color of the pram
- gloves
- adapters for car seat of other producers