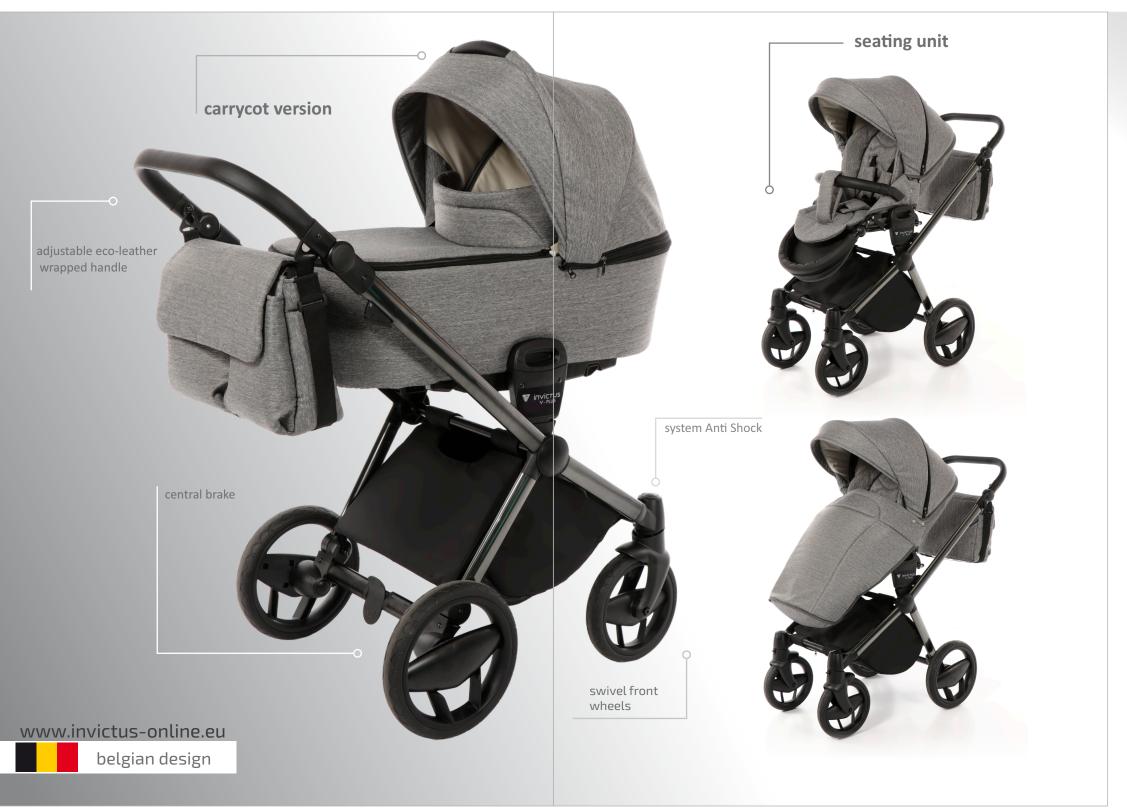

## **SPECIFICATION**

- Lightweight aluminum frame
- Safety system preventing from folding the frame by itself
- Innovative plug in system "Max-Klik"
- Modern anti-shock system
- Central brake
- Gel wheels
- Handle for caring folded frame
- Height adjustable eco-leather wrapped handle
- Swivel front wheels with go straight blockade
- Reversible carrycot and seating unit
- Carrycot and seating unit comes with multilevel adjustable canopy
- Adjustable back rest in carrycot and seating unit to lie flat position
- Adjustable 5-point harness with height adjusting
- Fabric mattress for carrycot version
- Detachable eco-leather wrapped safety barrier
- Adjustable foot rest made of eco-leather to prevent from dirt
- Ventilation in carrycot and seating unit