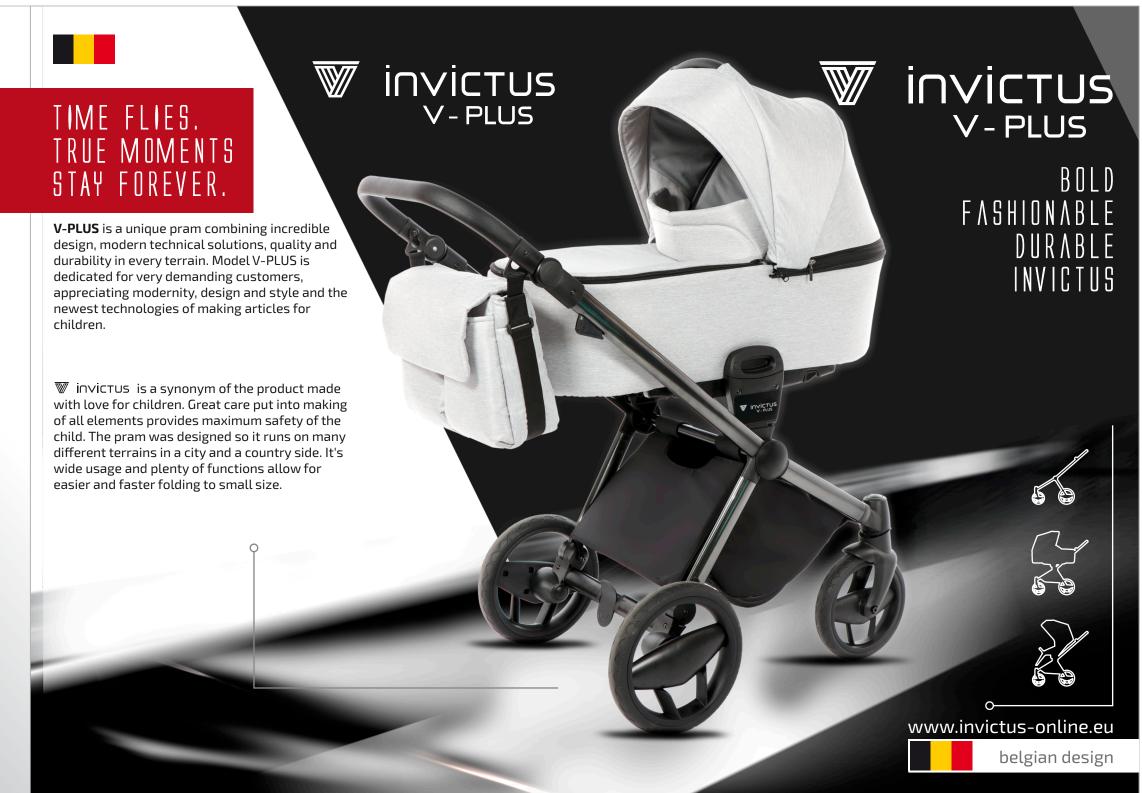

## SET 2IN1:

- lightweight aluminum frame with Wheel
- carrycot version
- seating unit
- mummy bag
- leg cover for carrycot and seating unit versions
- closing shopping basket
- rain cover
- mosquito net

## **SPECIFICATION**

- Lightweight aluminum frame
- Safety system preventing from folding the frame by itself
- Innovative plug in system "Max-Klik"
- Modern anti-shock system
- Central brake
- Gel wheels
- Handle for caring folded frame
- Height adjustable eco-leather wrapped handle
- Swivel front wheels with go straight blockade
- Reversible carrycot and seating unit
- Carrycot and seating unit comes with multilevel adjustable canopy
- Adjustable back rest in carrycot and seating unit to lie flat position
- Adjustable 5-point harness with height adjusting
- Fabric mattress for carrycot version
- Detachable eco-leather wrapped safety barrier
- Adjustable foot rest made of eco-leather to prevent from dirt
- Ventilation in carrycot and seating unit